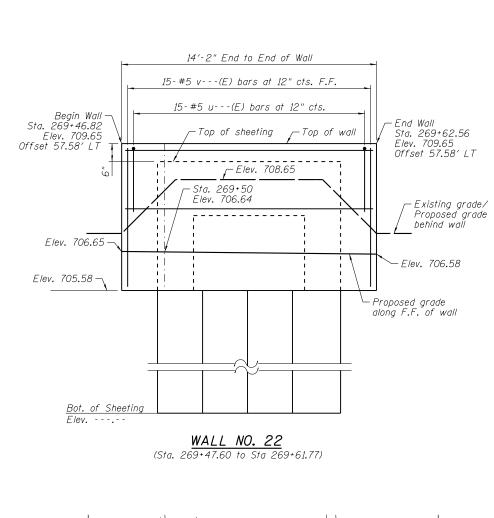

## NOTES:

Wall stations, offsets and dimensions are measured at front face of wall. All exposed corners shall have a 1" chamfer.

For General Notes, Wall Key Plan and US 45 Profile, see Sheet 1. For Typical Wall Details and Ornamental Railing see Sheet 2.

STATE OF ILLINOIS **DEPARTMENT OF TRANSPORTATION**  **RETAINING WALL NO. 22 - S.N. 016-Z048** STA. 269 + 46.82 TO 269 + 62.56 SHEET NO. 21 OF 42 SHEETS

| A.P<br>E.                 | SECTION | COUNTY   | TOTAL<br>SHEETS | SHEET<br>NO. |  |  |  |
|---------------------------|---------|----------|-----------------|--------------|--|--|--|
| 30                        | 103R-4  | соок     | 877             | 497          |  |  |  |
|                           |         | CONTRACT | NO. 6           | ОМ61         |  |  |  |
| ILLINOIS FED. AID PROJECT |         |          |                 |              |  |  |  |