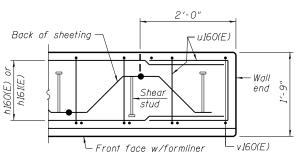

The details for the concrete cap, reinforcement and required number of shear stud connectors are based on Section AZ 18 sheet piling. If the Contractor chooses to use any other section, then the Contractor shall submit revised concrete cap and reinforcement configuration for approval by the Engineer. Such changes shall not be cause for additional compensation.