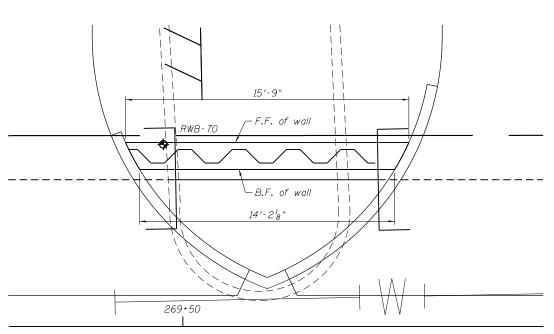

The details for the concrete cap, reinforcement and required number of shear stud connectors are based on Section AZ 18 sheet piling. If the Contractor chooses to use any other section, then the Contractor shall submit revised concrete cap and reinforcement configuration for approval by the Engineer. Such changes shall not be cause for additional compensation.