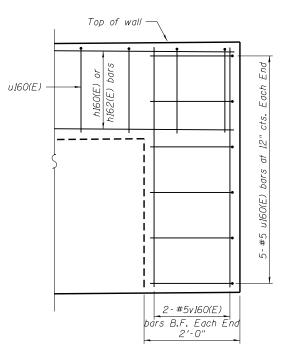

TYPICAL END CAP DETAIL (v160(E) bars in F.F. not shown for clarity)

PLAN AT END OF WALL