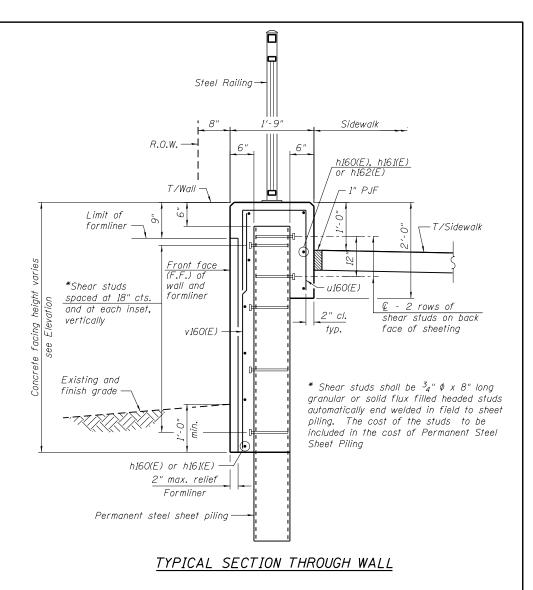

## NOTES:

Wall stations, offsets and dimensions are measured at front face of wall. All exposed corners shall have a 1" chamfer.

For General Notes, Wall Key Plan and US 45 Profile, see Sheet 1. For Typical Wall Details and Ornamental Railing see Sheet 2.

The details for the concrete cap, reinforcement and required number of shear stud connectors are based on Section AZ 18 sheet piling. If the Contractor chooses to use any other section, then the Contractor shall submit revised concrete cap and reinforcement configuration for approval by the Engineer. Such changes shall not be cause for additional compensation.

## BAR LAPS

Basic <u>Lap</u> #5 bars - 2'-7"

Top Bar Lap #5 bars - 2'-11"

PLAN

| USER NAME = Anthony_Plutz  | DESIGNED - | REVISED | - |  |
|----------------------------|------------|---------|---|--|
|                            | CHECKED -  | REVISED | - |  |
| PLOT SCALE = 5.333 ' / in. | DRAWN -    | REVISED | - |  |
| PLOT DATE = 3/14/2013      | CHECKED -  | REVISED | - |  |