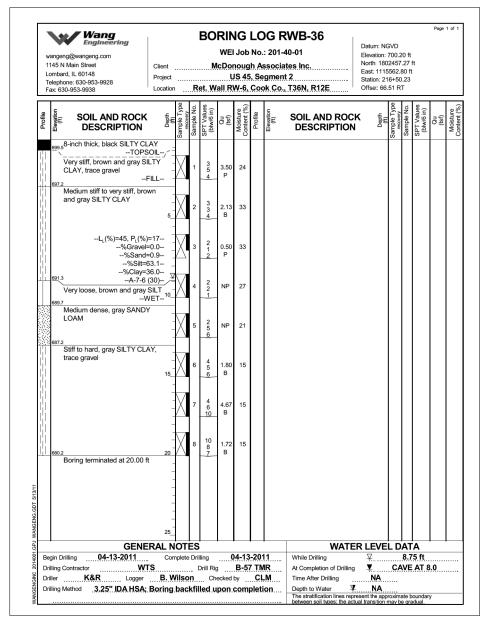

Note

For retaining wall key plan see sheet 1.
For typical wall details see sheet 2.

See individual wall sheets for boring locations.

| 100 S. WACKER DR. SUITE 500 CHICAGO II, 60606 TEL (312)-939-1000 FAX (312)-939-4198

| RETAINING WALL<br>SOIL BORING LOGS |                           | SECTION | COUNTY   | TOTAL<br>SHEETS | SHEET<br>NO. |
|------------------------------------|---------------------------|---------|----------|-----------------|--------------|
|                                    |                           | 103R-4  | соок     | 877             | 504          |
|                                    |                           |         | CONTRACT | NO. (           | 50M61        |
| SHEET NO. 28 OF 42 SHEETS          | ILLINOIS FED. AID PROJECT |         |          |                 |              |