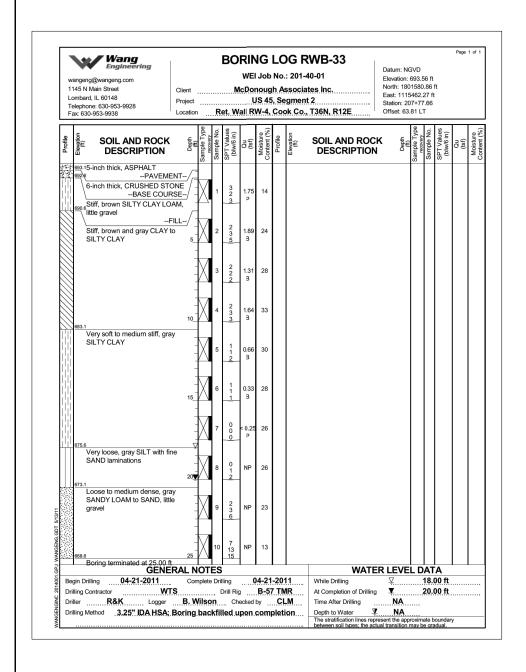

Note

For retaining wall key plan see sheet 1.
For typical wall details see sheet 2.

See individual wall sheets for boring locations.

| 100 S. WACKER DR. SUITE 500 CHICAGO II, 60606 TEL (312)-939-1000 FAX (312)-939-4198

| RETAINING WALL<br>SOIL BORING LOGS |                           | SECTION | COUNTY   | TOTAL<br>SHEETS | SHEET<br>NO. |
|------------------------------------|---------------------------|---------|----------|-----------------|--------------|
|                                    |                           | 103R-4  | соок     | 877             | 504          |
|                                    |                           |         | CONTRACT | NO. (           | 50M61        |
| SHEET NO. 28 OF 42 SHEETS          | ILLINOIS FED. AID PROJECT |         |          |                 |              |