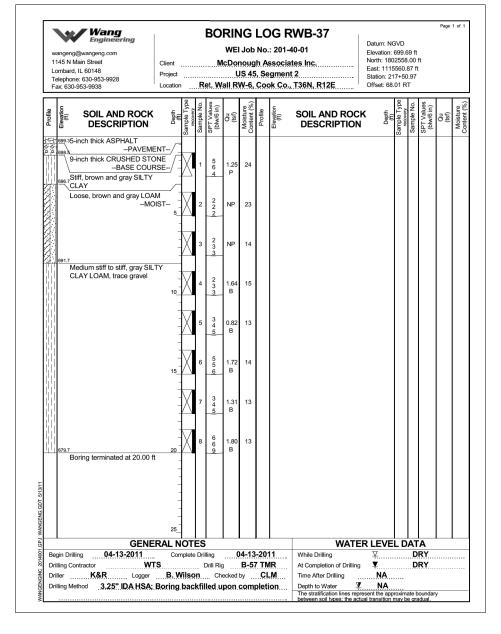

Note

For retaining wall key plan see sheet 1.
For typical wall details see sheet 2.

See individual wall sheets for boring locations.

| 100 S. WACKER DR. SUITE 500 CHICAGO II, 60606 TEL (312)-939-1000 FAX (312)-939-4198

| RETAINING WALL<br>SOIL BORING LOGS |                           | SECTION | COUNTY   | TOTAL<br>SHEETS | SHEET<br>NO. |
|------------------------------------|---------------------------|---------|----------|-----------------|--------------|
|                                    |                           | 103R-4  | соок     | 877             | 504          |
|                                    |                           |         | CONTRACT | NO. (           | 50M61        |
| SHEET NO. 28 OF 42 SHEETS          | ILLINOIS FED. AID PROJECT |         |          |                 |              |