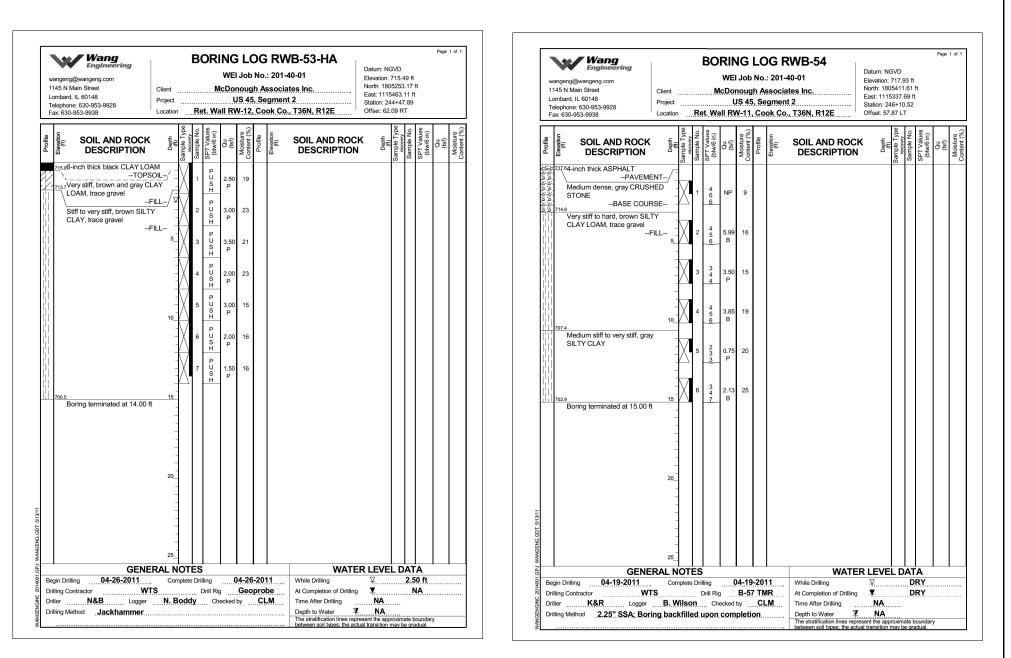

| FILE NAME =              | USER NAME = Anthony_Plutz     | DESIGNED - | WEI | REVISED - | STATE OF ILLINOIS<br>DEPARTMENT OF TRANSPORTATION | RETAINING WALL<br>Soil Boring Logs | F.A.P                     | SECTION |              | AL SHEET |
|--------------------------|-------------------------------|------------|-----|-----------|---------------------------------------------------|------------------------------------|---------------------------|---------|--------------|----------|
| D160M61-SHT-Boring08.dgn |                               | CHECKED -  | JCE | REVISED - |                                                   |                                    | 330                       | 103R-4  | COOK 877     |          |
|                          | PLOT SCALE = 0:2.00 ':' / in. |