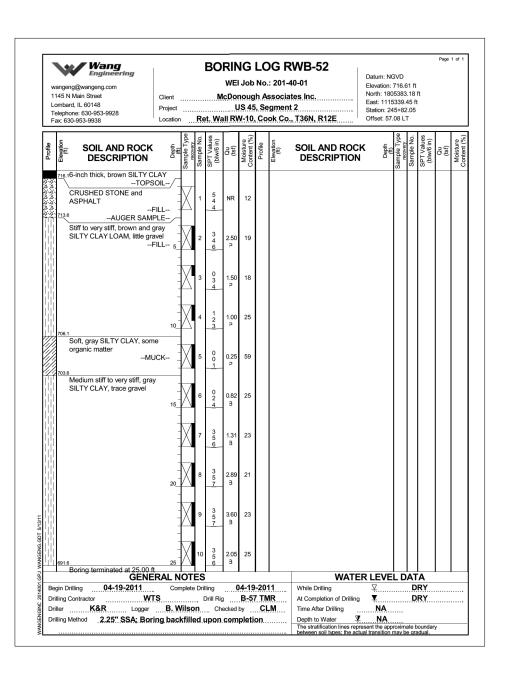

| FILE NAME =              | USER NAME = Anthony_Plutz     | DESIGNED - | WEI | REVISED - | STATE OF ILLINOIS<br>DEPARTMENT OF TRANSPORTATION | RETAINING WALL<br>Soil Boring Logs | F.A.P                     | SECTION |              | AL SHEET |
|--------------------------|-------------------------------|------------|-----|-----------|---------------------------------------------------|------------------------------------|---------------------------|---------|--------------|----------|
| D160M61-SHT-Boring08.dgn |                               | CHECKED -  | JCE | REVISED - |                                                   |                                    | 330                       | 103R-4  | COOK 877     |          |
|                          | PLOT SCALE = 0:2.00 ':' / in.