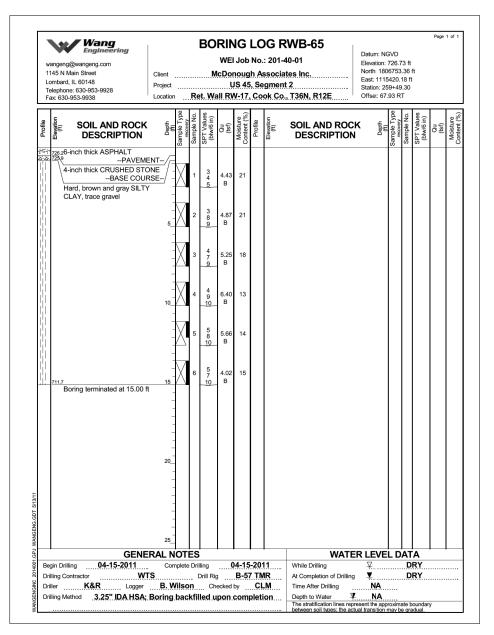

Note

For retaining wall key plan see sheet 1.
For typical wall details see sheet 2.

See individual wall sheets for boring locations.

100 S. WACKER IN SOUTE 500 CHICAGO II. 6006 TEL (312)-9339-10

160M61-SHT-Boring11.dgn

|  | USER NAME = Anthony_Plutz     | DESIGNED - WEI | REVISED - |  |
|--|-------------------------------|----------------|-----------|--|
|  |                               | CHECKED - JCE  | REVISED - |  |
|  | PLOT SCALE = 0:2.00 ':' / in. | DRAWN - JDK    | REVISED - |  |
|  | PLOT DATE = 3/13/2013         | CHECKED - PMH  | REVISED - |  |

| STATE OF ILLINOIS |    |                |  |  |  |
|-------------------|----|----------------|--|--|--|
| DEPARTMENT        | OF | TRANSPORTATION |  |  |  |