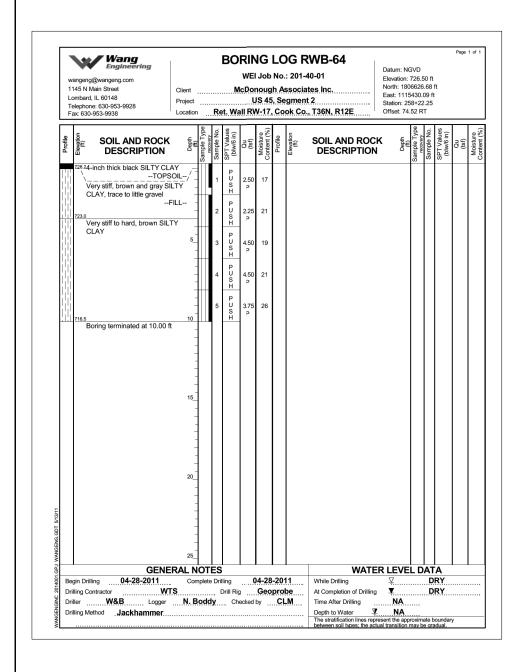

Note

For retaining wall key plan see sheet 1.
For typical wall details see sheet 2.

See individual wall sheets for boring locations.

100 S. WACKER IN SOUTE 500 CHICAGO II. 6006 TEL (312)-9339-10

160M61-SHT-Boring11.dgn

|  | USER NAME = Anthony_Plutz     | DESIGNED - WEI | REVISED - |  |
|--|-------------------------------|----------------|-----------|--|
|  |                               | CHECKED - JCE  | REVISED - |  |
|  | PLOT SCALE = 0:2.00 ':' / in. | DRAWN - JDK    | REVISED - |  |
|  | PLOT DATE = 3/13/2013         | CHECKED - PMH  | REVISED - |  |

| STATE OF ILLINOIS |    |                |  |  |  |
|-------------------|----|----------------|--|--|--|
| DEPARTMENT        | OF | TRANSPORTATION |  |  |  |