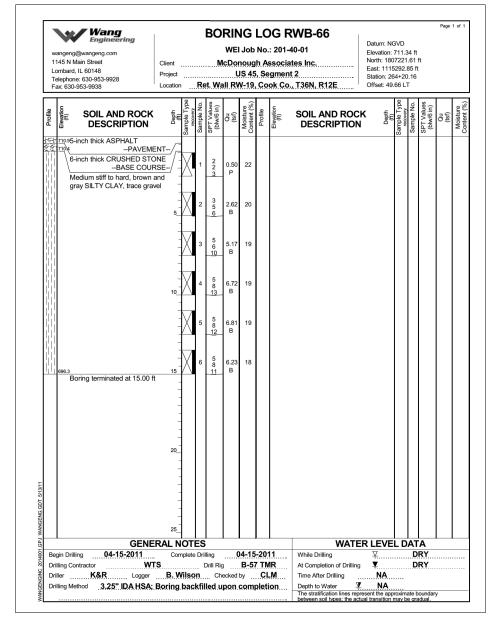

Note

For retaining wall key plan see sheet 1.
For typical wall details see sheet 2.

See individual wall sheets for boring locations.

100 S. WACKER IN SOUTE 500 CHICAGO II. 6006 TEL (312)-9339-10

160M61-SHT-Boring11.dgn

|  | USER NAME = Anthony_Plutz     | DESIGNED - WEI | REVISED - |  |
|--|-------------------------------|----------------|-----------|--|
|  |                               | CHECKED - JCE  | REVISED - |  |
|  | PLOT SCALE = 0:2.00 ':' / in. | DRAWN - JDK    | REVISED - |  |
|  | PLOT DATE = 3/13/2013         | CHECKED - PMH  | REVISED - |  |

| STATE OF ILLINOIS |    |                |  |  |  |
|-------------------|----|----------------|--|--|--|
| DEPARTMENT        | OF | TRANSPORTATION |  |  |  |