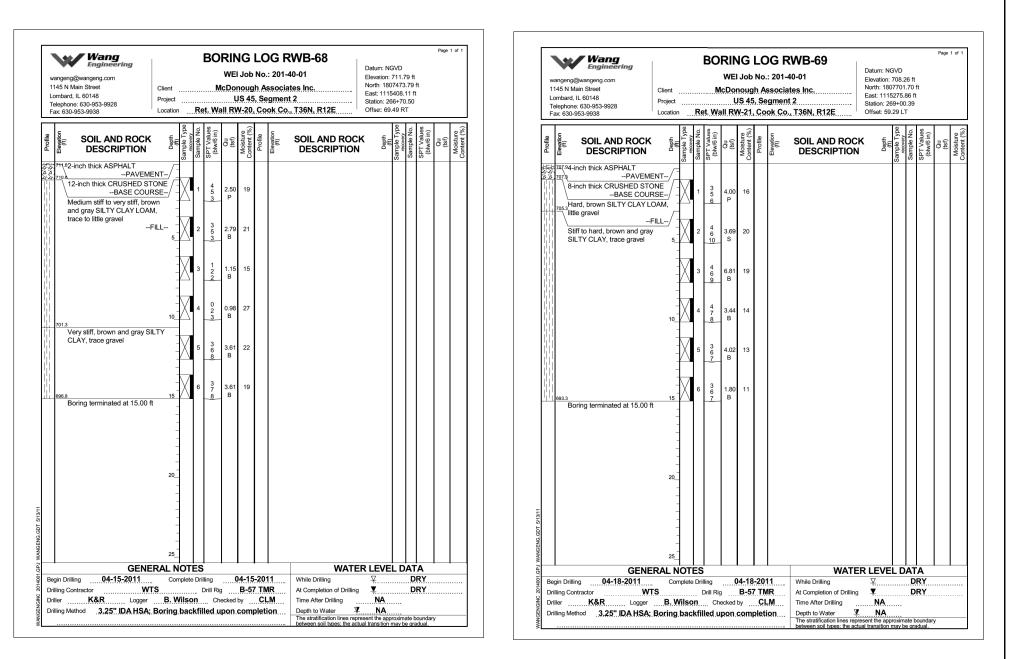

100 S. WACKER DR. SINTE 500 CHORAGO IL 6006 TEL (312)-339-409 FAX (312)-939-409

| FILE NAME =              | USER NAME = Anthony_Plutz                     | DESIGNED - WEI | REVISED - |                                                   | RETAINING WALL            | F.A.P<br>RTF.             | SECTION | COUNTY TOTAL SHEET |
|--------------------------|-----------------------------------------------|----------------|-----------|---------------------------------------------------|---------------------------|---------------------------|---------|--------------------|
| D160M61-SHT-Boring12.dgn |                                               | CHECKED - JCE  | REVISED - | STATE OF ILLINOIS<br>DEPARTMENT OF TRANSPORTATION | SOIL BORING LOGS          | 330                       | 103R-4  | СОО