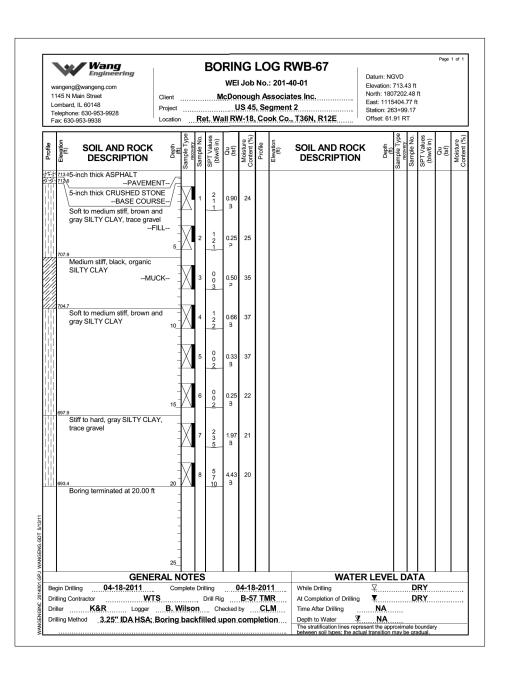

100 S. WACKER DR. SINTE 500 CHORAGO IL 6006 TEL (312)-339-409 FAX (312)-939-409

| FILE NAME =              | USER NAME = Anthony_Plutz                     | DESIGNED - WEI | REVISED - |                                                   | RETAINING WALL            | F.A.P<br>RTF.             | SECTION | COUNTY TOTAL SHEET |
|--------------------------|-----------------------------------------------|----------------|-----------|---------------------------------------------------|---------------------------|---------------------------|---------|--------------------|
| D160M61-SHT-Boring12.dgn |                                               | CHECKED - JCE  | REVISED - | STATE OF ILLINOIS<br>DEPARTMENT OF TRANSPORTATION | SOIL BORING LOGS          | 330                       | 103R-4  | С