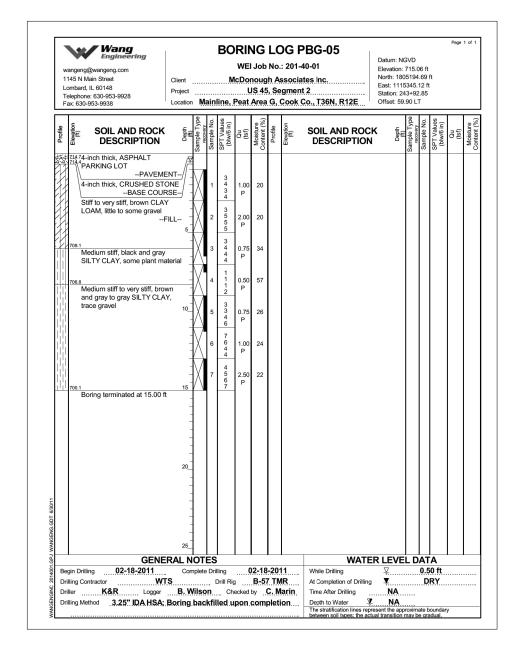

No

For retaining wall key plan see sheet 1. For typical wall details see sheet 2. See individual wall sheets for boring locations.

100 S. WACKER DR. SUITE 500 CHICAGO IL, 60606 TEL (312)-939-1000 FAX (312)-939-4198

160M61-SHT-Boring17.dgn

| USER NAME = Anthony_Plutz     | DESIGNED | - | WEI | REVISED | - |
|-------------------------------|----------|---|-----|---------|---|
|                               | CHECKED  | - | JCE | REVISED | - |
| PLOT SCALE = 0:2.00 ':' / in. | DRAWN    | - | JDK | REVISED | - |
| PLOT DATE = 3/13/2013         | CHECKED  | - | PMH | REVISED | - |

| RETAINING WALL SOIL BORING LOGS SHEET NO. 42 OF 42 SHEETS |  | SECTION                   | COUNTY   | TOTAL | SHEE1 |
|-----------------------------------------------------------|--|---------------------------|----------|-------|-------|
|                                                           |  | 103R-4                    | соок     | 877   | 518   |
|                                                           |  |                           | CONTRACT | NO. ( | 60M61 |
|                                                           |  | ILLINOIS FED. AID PROJECT |          |       |       |