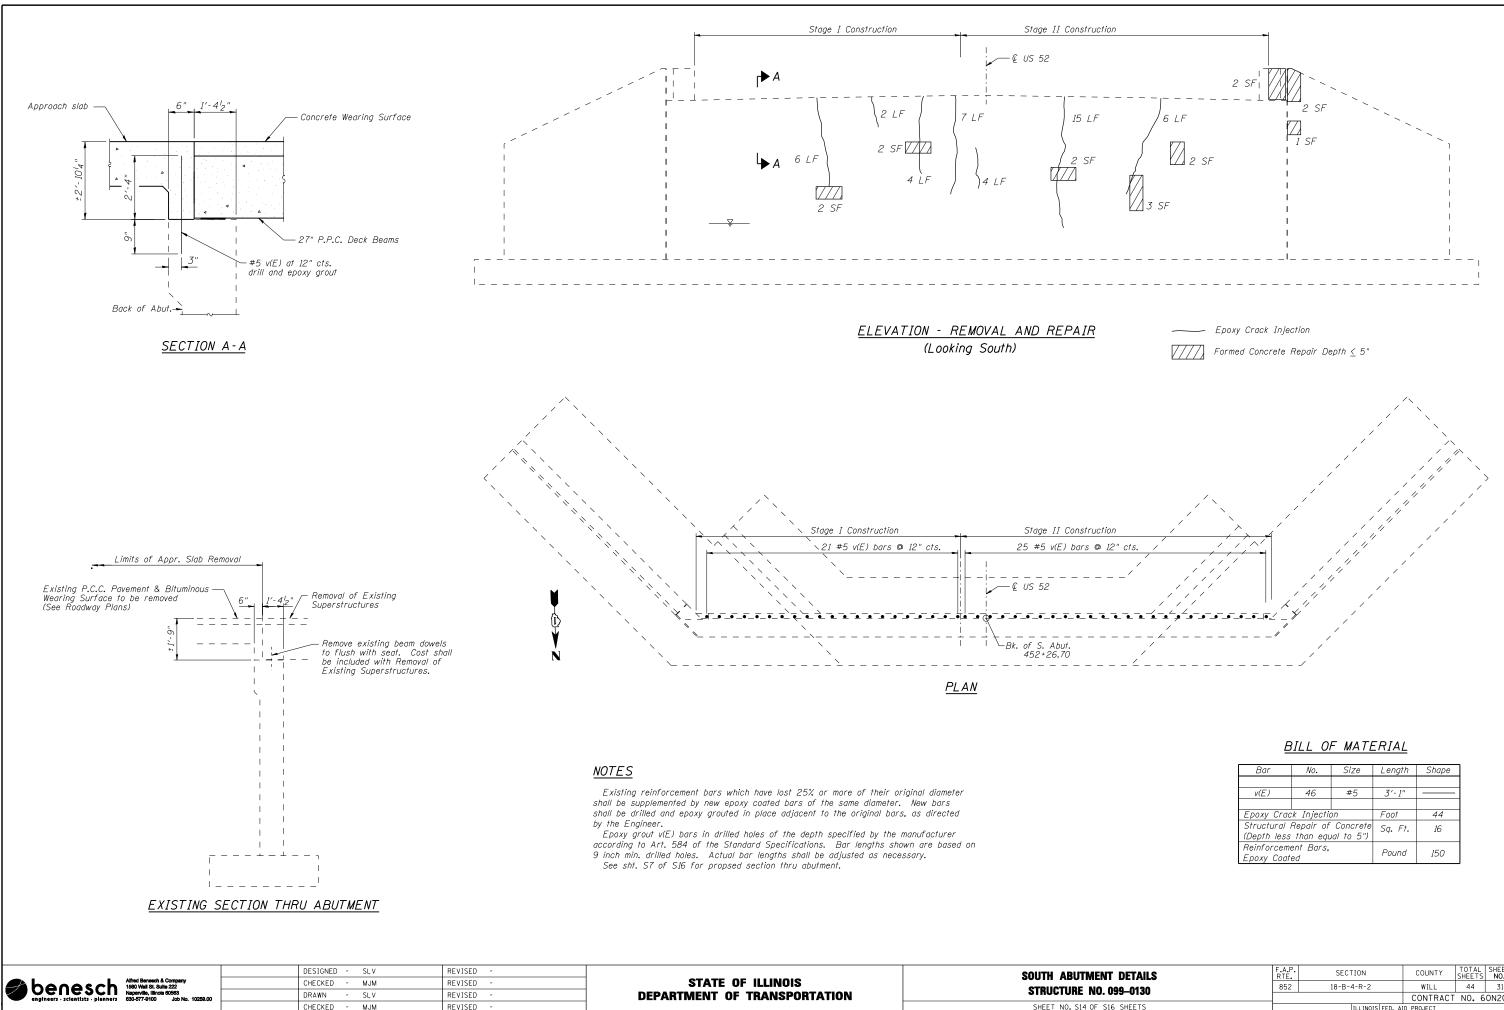

| Bar                                                            | No. | Size | Length  | Shape      |  |
|----------------------------------------------------------------|-----|------|---------|------------|--|
|                                                                |     |      |         |            |  |
| v(E)                                                           | 46  | #5   | 3′-1″   |            |  |
|                                                                |     |      |         |            |  |
| Epoxy Crack Injection                                          |     |      | Foot    | 44         |  |
| Structural Repair of Concrete<br>(Depth less than eaual to 5") |     |      | Sq. Ft. | <i>1</i> 6 |  |
| Reinforcement Bars.                                            |     |      |         |            |  |
| Epoxy Coated                                                   |     |      | Pound   | 150        |  |