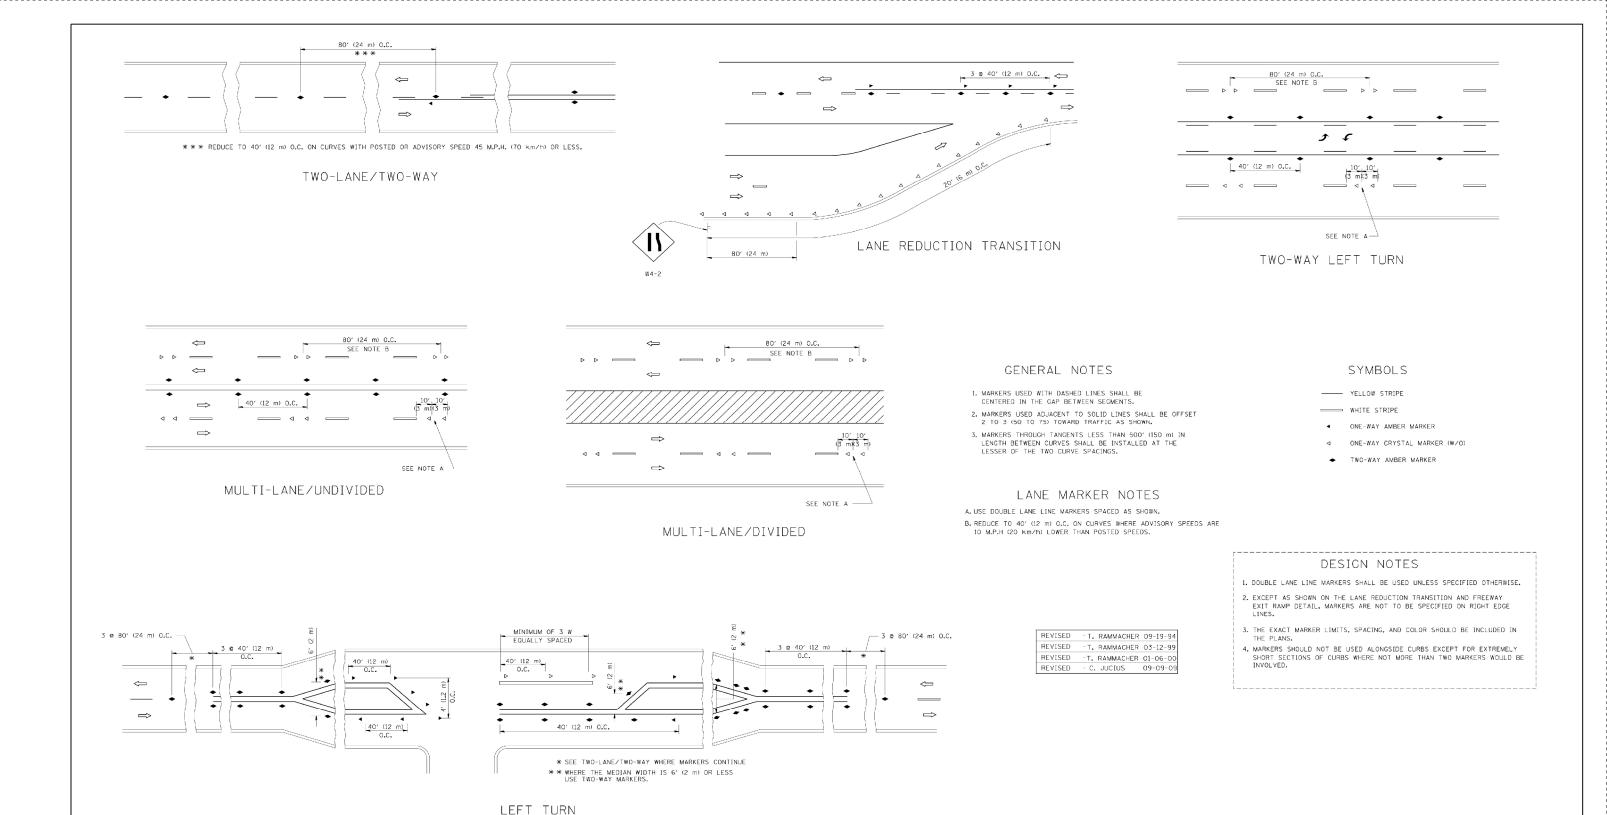

All dimensions are in inches (millimeters) unless otherwise shown.

## RAISED REFLECTIVE PAVEMENT MARKERS (SNOW-PLOW RESISTANT)

| benesch & Company 1660 Wall St. Sutte 222 Naporville, Illinois 60563 Agreelle, Illinois 60563 30-577-9100 Job No. 10259.00 | DESIGNED - SLV    | REVISED - | STATE OF ILLINOIS DEPARTMENT OF TRANSPORTATION | DISTRICT ONE DETAIL SHEETS US ROUTE 52 OVER JACKSON CREEK |                         |                            | RTE.                                            | SECTION          | COUNTY | SHEETS NO.       |
|----------------------------------------------------------------------------------------------------------------------------|-------------------|-----------|------------------------------------------------|-----------------------------------------------------------|-------------------------|----------------------------|-------------------------------------------------|------------------|--------|------------------|
|                                                                                                                            | DRAWN - SLV       | REVISED - |                                                |                                                           |                         |                            | 852                                             | 18-B-4-R-2       | WILL   | 44 38            |
|                                                                                                                            | CHECKED - MJY, ST | REVISED - |                                                |                                                           |                         |                            |                                                 | D-91-269-11 CONT |        | NTRACT NO. 60N20 |
|                                                                                                                            | DATE - 12/11/2012 | REVISED - |                                                | SCALE:                                                    | SHEET NO. 5 OF 8 SHEETS | STA. 448+82 TO STA. 455+90 | FED. ROAD DIST. NO.   ILLINOIS FED. AID PROJECT |                  |        |                  |