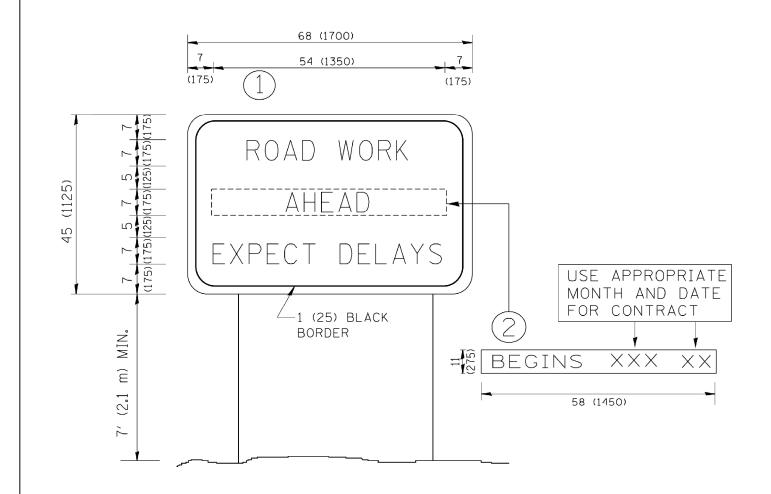

## NOTES:

- 1. USE BLACK LETTERING ON ORANGE BACKGROUND.
- 2. ERECT SIGNS IN ADVANCE OF THE LOCATION FOR THE "ROAD CONSTRUCTION AHEAD" SIGN AT LOCATIONS AS DIRECTED BY THE ENGINEER.
- 3. ERECT SIGN () WITH INSTALLED PANEL (2) ONE WEEK PRIOR TO THE START OF CONSTRUCTION.
- 4. REMOVE PANEL (2) SOON AFTER THE START OF CONSTRUCTION.
- 5. SEE SPECIAL PROVISION FOR "TEMPORARY INFORMATION SIGNING" FOR ADDITIONAL INFORMATION.
- 6. ONE SIGN ASSEMBLY EQUALS 25.70 SQ. FT. (2.3 SQ. M.)
- 7. SHALL BE PAID FOR AS TEMPORARY INFORMATION SIGNING.

| REVISED | - R. MIRS 09-15-97     |
|---------|------------------------|
| REVISED | - R. MIRS 12-11-97     |
| REVISED | -T. RAMMACHER 02-02-99 |
| REVISED | - C JUCTUS 01-31-07    |

ALL DIMENSIONS ARE IN INCHES (MILLIMETERS) UNLESS OTHERWISE SHOWN.