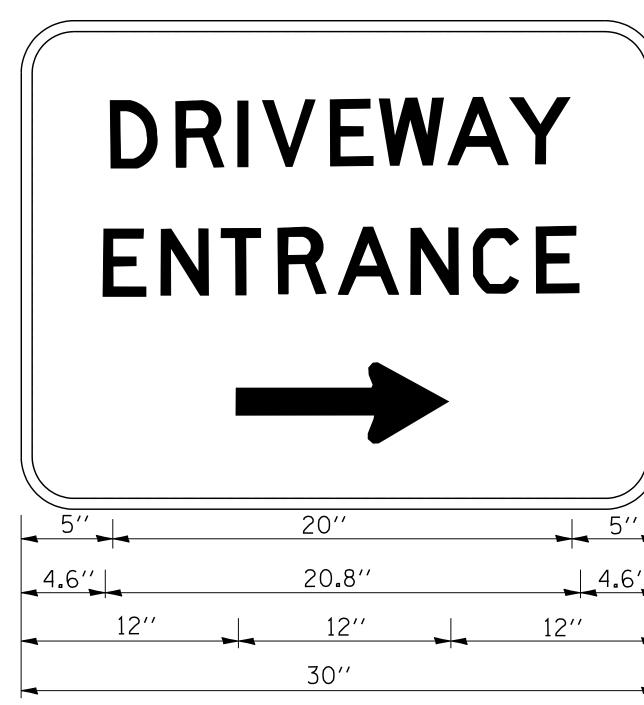

|                                          | <b>EN</b>                                                                                     |                                                                                      | <b>JCE</b><br>30,, 5, , 6                                                                   |                               |                               |                                                         |
|------------------------------------------|-----------------------------------------------------------------------------------------------|--------------------------------------------------------------------------------------|---------------------------------------------------------------------------------------------|-------------------------------|-------------------------------|---------------------------------------------------------|
|                                          | ''DRIVEWAY'' D; ''EN<br><u>Notes:</u>                                                         | TRANCE'' D; STAN                                                                     | A LEFT HAND FACING                                                                          | 2.0'' × 5.0''                 |                               |                                                         |
|                                          | 2. TWO SIGNS SHALL<br>PLACED BACK-TO-<br>SHALL BE PLACED<br>AND ONE WITH A<br>FAR LEFT SIDE C | BE USED AT EA<br>BACK: ONE WITH<br>ON THE NEAR F<br>LEFT HAND ARRO<br>F THE DRIVEWAY | ACH COMMERCIAL ENTRA<br>A RIGHT HAND ARROW<br>RIGHT SIDE THE DRIVEN<br>OW SHALL BE PLACED ( | NCE<br>(SHOWN)<br>AY<br>N THE |                               |                                                         |
| FILE NAME =<br>W:\diststd\22x34\tc26.dgn | USER NAME = gaglianobt<br>PLOT SCALE = 50.000 ' / IN.                                         | DESIGNED -<br>DRAWN -<br>CHECKED -<br>DATE -                                         | REVISED - C. JUCIUS 02-15-0<br>REVISED -<br>REVISED -<br>REVISED -<br>REVISED -             | STATE 0                       | OF ILLINOIS<br>TRANSPORTATION | DRIVEWAY ENTRANCE SCALE: NONE SHEET NO. 1 OF 1 SHEETS S |