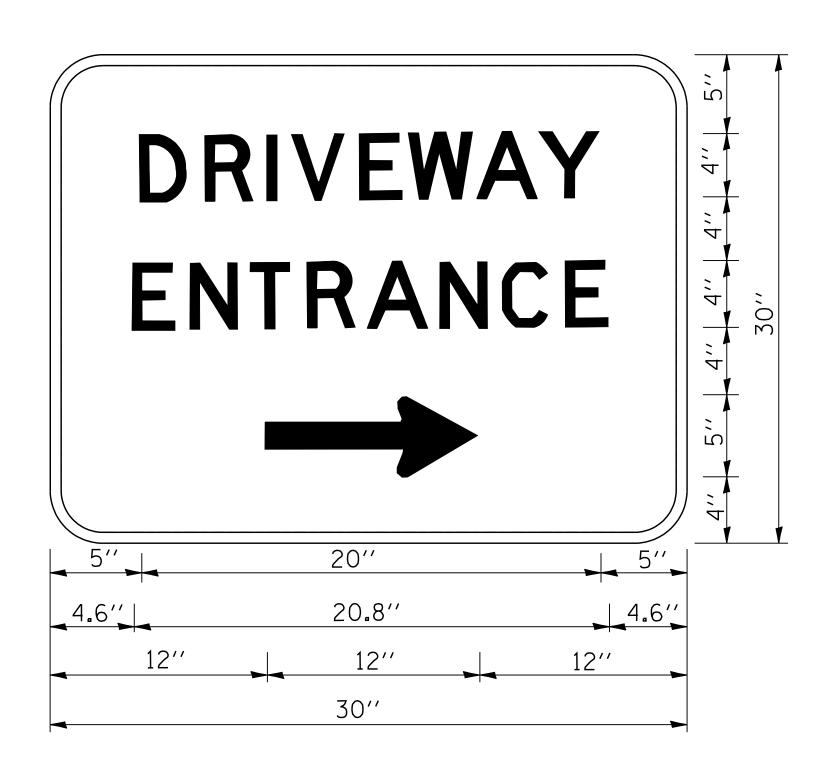

3.0" RADIUS, 0.5" BORDER, WHITE ON GREEN; REFLECTORIZED
"DRIVEWAY" D; "ENTRANCE" D; STANDARD ARROW CUSTOM 12.0" × 5.0"

## NOTES:

- 1. HALF OF THE SIGNS WILL REQUIRE A LEFT HAND FACING ARROW.
- 2. TWO SIGNS SHALL BE USED AT EACH COMMERCIAL ENTRANCE PLACED BACK-TO-BACK: ONE WITH A RIGHT HAND ARROW (SHOWN) SHALL BE PLACED ON THE NEAR RIGHT SIDE THE DRIVEWAY AND ONE WITH A LEFT HAND ARROW SHALL BE PLACED ON THE FAR LEFT SIDE OF THE DRIVEWAY.
- 3. SIGNS TO BE PAID FOR AS ITEM "TEMPORARY INFORMATION SIGNING".