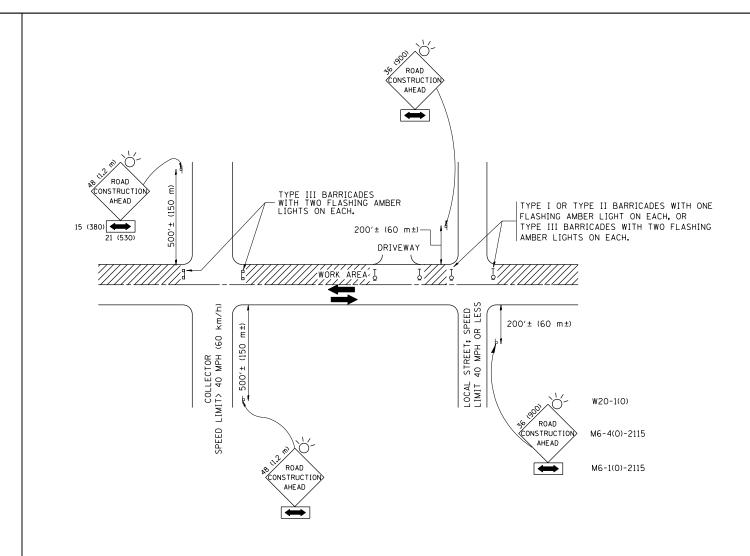

## TRAFFIC CONTROL AND PROTECTION FOR SIDE ROADS, INTERSECTIONS, AND DRIVEWAYS

## NOTES:

- A. FOR NO LANE RESTRICTION ON THE SIDE ROAD OR DRIVEWAYS
- 1. SIDE ROAD WITH A SPEED LIMIT OF 40 MPH (60 km/h) OR LESS AS SHOWN ON THE DRAWING AND AS DIRECTED BY THE ENGINEER:
- 0) ONE ROAD CONSTRUCTION AHEAD SIGN  $36 \times 36 \ (900 \times 900)$  WITH A FLASHER AND FLAG MOUNTED ON IT APPROXIMATELY 200' (60 m) IN ADVANCE OF THE MAIN ROUTE.
- b) THE CLOSED PORTION OF THE MAIN ROUTE SHALL BE PROTECTED BY BLOCKING WITH TYPE I, TYPE II OR TYPE III BARRICADES, 1/3 OF THE CROSS SECTION OF THE CLOSED PORTION.
- 2. SIDE ROAD WITH A SPEED LIMIT GREATER THAN 40 MPH (60 km/h)
  AS SHOWN ON THE DRAWING AND AS DIRECTED BY THE ENGINEER:
- d) ONE ROAD CONSTRUCTION AHEAD SIGN 48 x 48 (1.2 m x 1.2 m) WITH A FLASHER MOUNTED ON IT APPROXIMATELY 500' (150 m) IN ADVANCE OF THE MAIN ROLLTE.
- b) THE CLOSED PORTION OF THE MAIN ROUTE SHALL BE PROTECTED BY BLOCKING WITH TYPE III BARRICADES, 1/2 OF THE CROSS SECTION OF THE CLOSED PORTION.
- WHEN THE SIDE ROAD LIES BETWEEN THE BEGINNING OF THE MAINLINE SIGNING AND THE WORK ZONE, A SINGLE HEADED ARROW (MG-1) SHALL BE USED IN LIEU OF THE DOUBLE HEADED ARROW (MG-4).

## B. FOR A LANE CLOSURE ON A SIDE ROAD OR DRIVEWAY:

USE APPLICABLE PORTIONS OF THE TYPICAL APPLICATION OF TRAFFIC CONTROL DEVICES (STD. 701501, STD. 701606 OR THE APPROPRIATE STANDARD). THE SPACING OF SIGNS AND BARRICADES SHALL BE ADJUSTED FOR FIELD CONDITIONS AS DIRECTED BY THE ENGINEER. THE DIRECTIONAL ARROW SHALL BE COVERED OR REMOVED WHEN NO LONGER CONSISTENT WITH THE SIDE ROAD LANE CLOSURE.

- C. ADVANCE WARNING SIGNS ARE TO BE OMITTED ON DRIVEWAY UNLESS OTHERWISE NOTED.
- D. THE TRAFFIC CONTROL AND PROTECTION FOR SIDE ROADS, INTERSECTIONS, AND DRIVEWAYS SHALL BE INCIDENTAL TO THE COST OF SPECIFIED TRAFFIC CONTROL STANDARDS OR ITEMS.