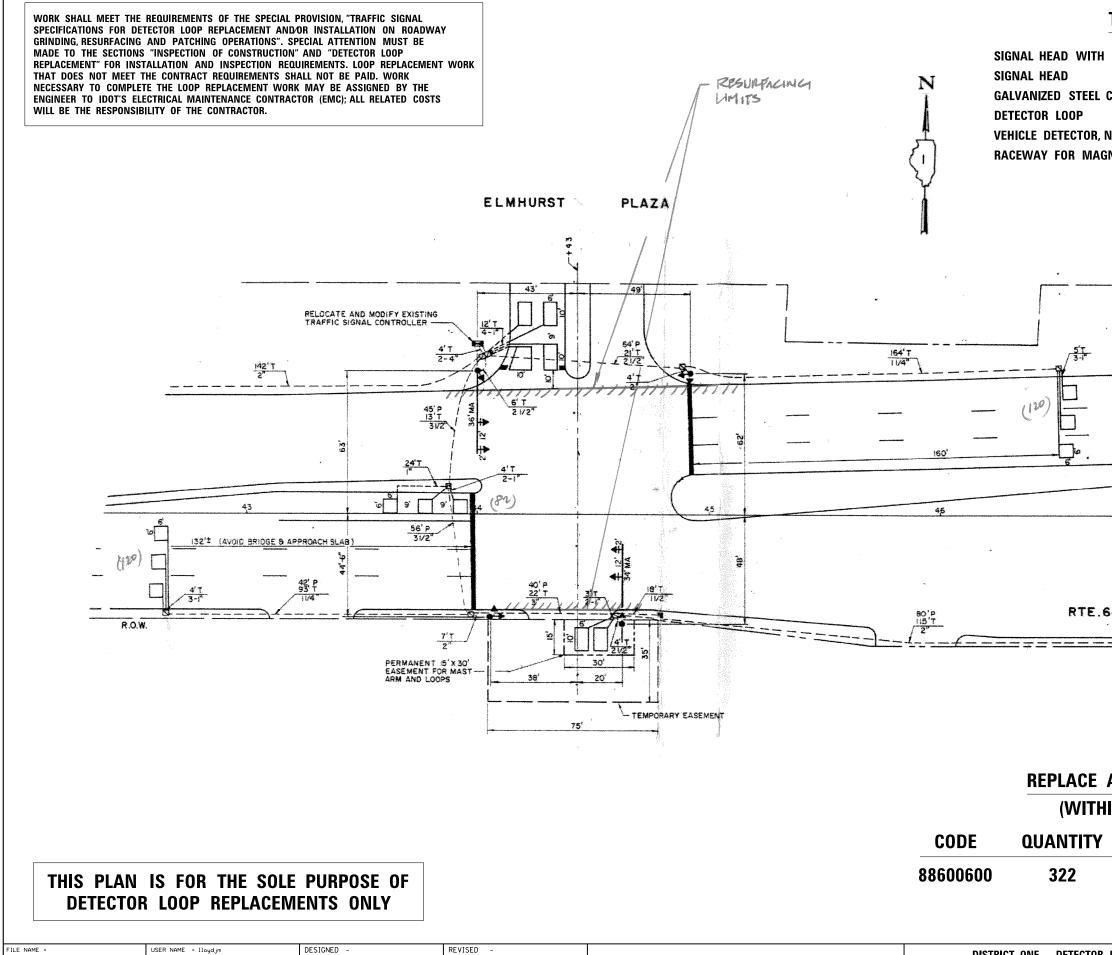

DISTRICT ONE - DETECTOR STATE OF ILLINOIS c:\pw\_work\pwidot\lloydjm\d0249858\D13 -sht-plan.dgn DRAWN REVISED IL 64 AT ELMHU PLOT SCALE = 100.0000 '/ in. CHECKED REVISED **DEPARTMENT OF TRANSPORTATION** Default PLOT DATE = 12/10/2012 DATE REVISED SCALE: SHEET 0F

| TRAFFIC SIGNAL LE                                                                                                    |                                        | OSED EXISTING                                    |
|----------------------------------------------------------------------------------------------------------------------|----------------------------------------|--------------------------------------------------|
| WITH BACKPLATE                                                                                                       |                                        |                                                  |
| STEEL CONDUIT IN TRENCH OR PUS<br>OP<br>CCTOR, NON COMPENSATED MAGNET<br>R MAGNETIC DETECTOR, TYPE I OR <sup>-</sup> | Г <b>іс түре</b>                       |                                                  |
| <u>F.O.W</u>                                                                                                         | <b>.</b>                               | •                                                |
| ]<br>]<br>]•                                                                                                         |                                        |                                                  |
| 47                                                                                                                   |                                        |                                                  |
| RTE.64 (NORTH AVE.)                                                                                                  |                                        |                                                  |
| ACE ALL DETECTOR LOOPS AS SHOWN<br>WITHIN THE RESURFACING LIMITS)                                                    |                                        |                                                  |
| TITY UNIT                                                                                                            | ITE                                    | Μ                                                |
| 2 FOOT DETI                                                                                                          | ECTOR LOOP                             | REPLACEMENT                                      |
| TECTOR LOOP REPLACEMENT<br>ELMHURST PLAZA                                                                            | F.A.P.<br>RTE. SECTION   307 542R-2-RS | COUNTY TOTAL SHEET<br>SHEETS NO.<br>DUPAGE 34 17 |
| SHEETS STA. TO STA.                                                                                                  |                                        | CONTRACT NO. 60N47                               |