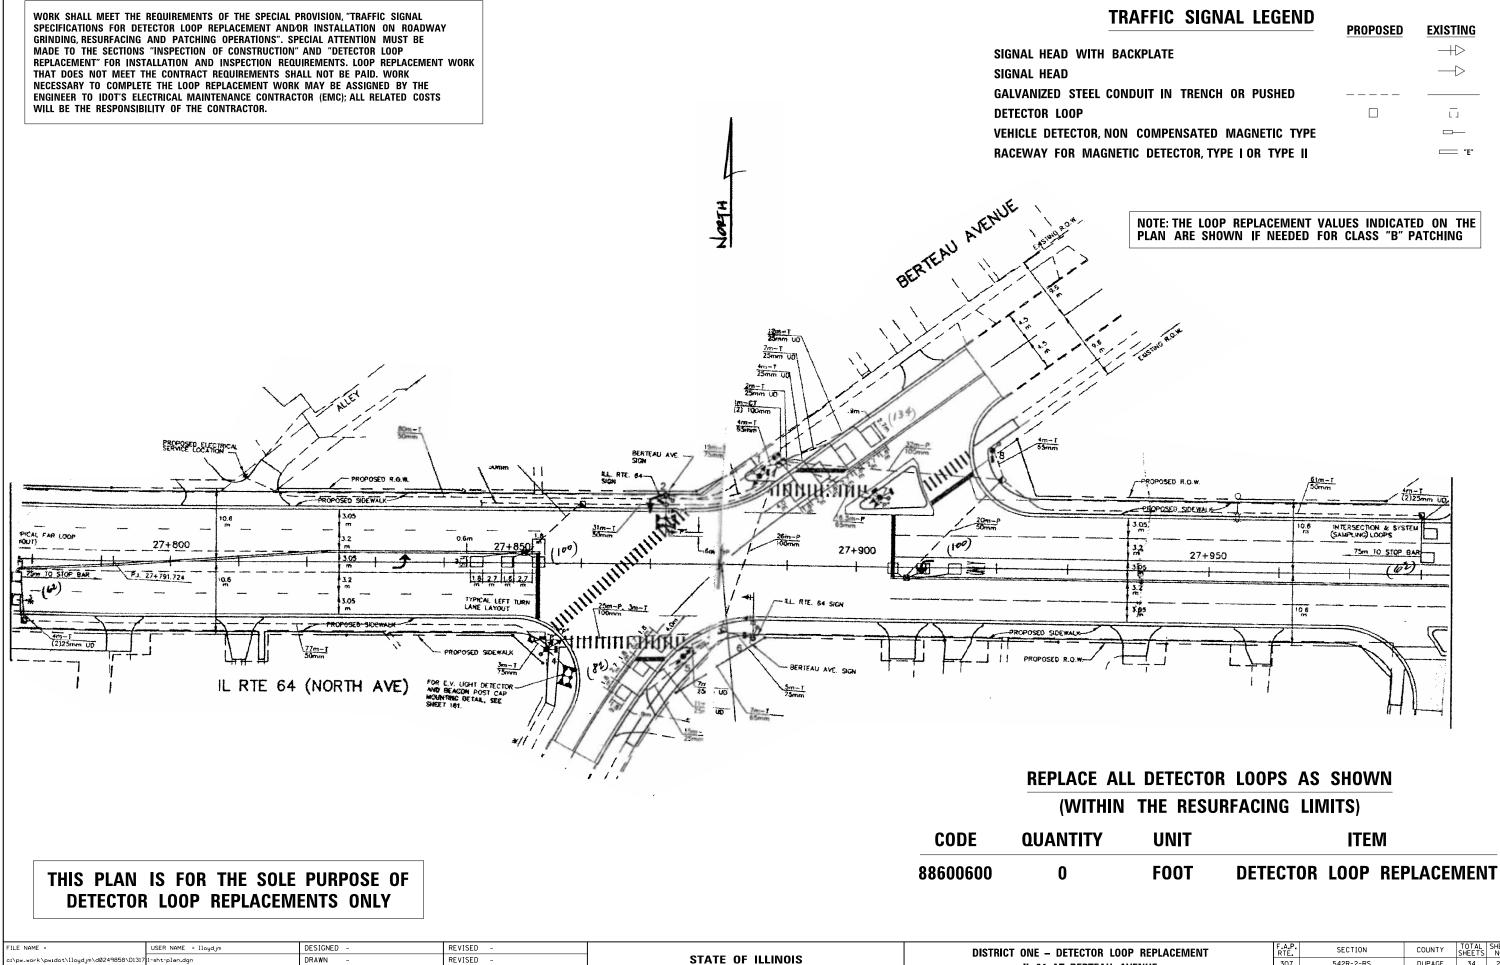

| TRAFFIC SIGNAL LEGEND              |          |                |
|------------------------------------|----------|----------------|
|                                    | PROPOSED | EXISTING       |
| BACKPLATE                          |          | $\rightarrow$  |
|                                    |          | $\rightarrow$  |
| CONDUIT IN TRENCH OR PUSHED        |          |                |
|                                    |          | Ē              |
| NON COMPENSATED MAGNETIC TYPE      |          | □              |
| GNETIC DETECTOR, TYPE I OR TYPE II |          | □ <b>□</b> "E" |
|                                    |          |                |

IL 64 AT BERTEA

OF SHEET

SHEET

SCALE:

| Y TOTAL SHEETS | SHEET<br>NO.         |
|----------------|----------------------|
| GE 34          | 20                   |
| RACT NO. 60    | )N47                 |
|                |                      |
| .0             | GE 34<br>RACT NO. 60 |