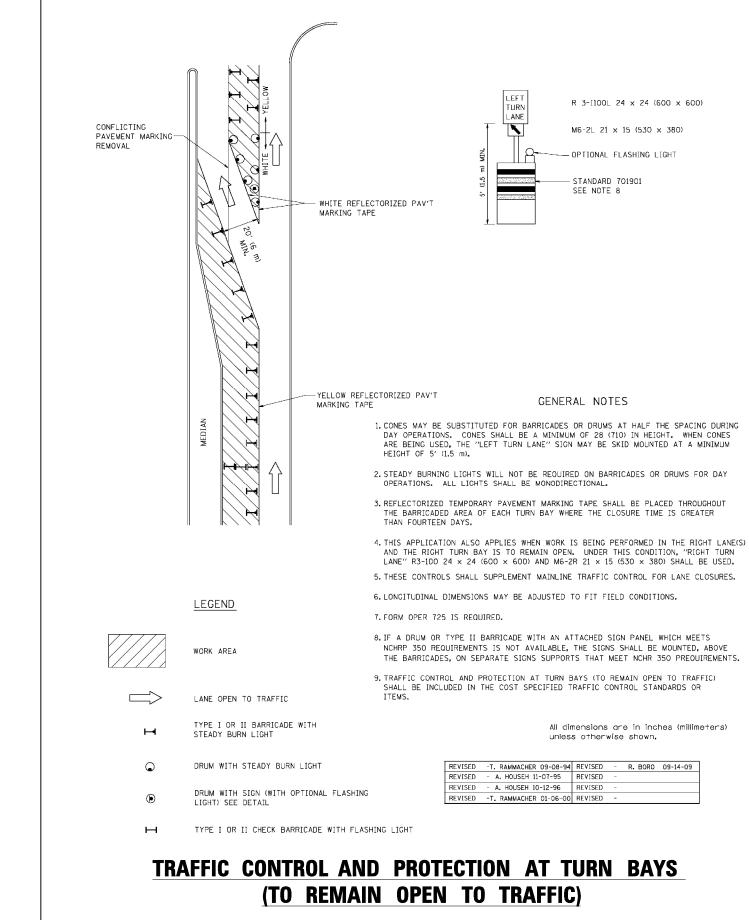

## (TO REMAIN OPEN TO TRAFFIC)

| DISTRICT ONE DETAIL SHEETS IL 131 (GREEN BAY ROAD) FROM IL 173 TO SUNSET AVENUE |          |                |                         |  |  |  |  |  |
|---------------------------------------------------------------------------------|----------|----------------|-------------------------|--|--|--|--|--|
|                                                                                 |          |                |                         |  |  |  |  |  |
| ALE.                                                                            | CHEET NO | O OF 12 CHEETS | STA 13+27 TO STA 200+47 |  |  |  |  |  |