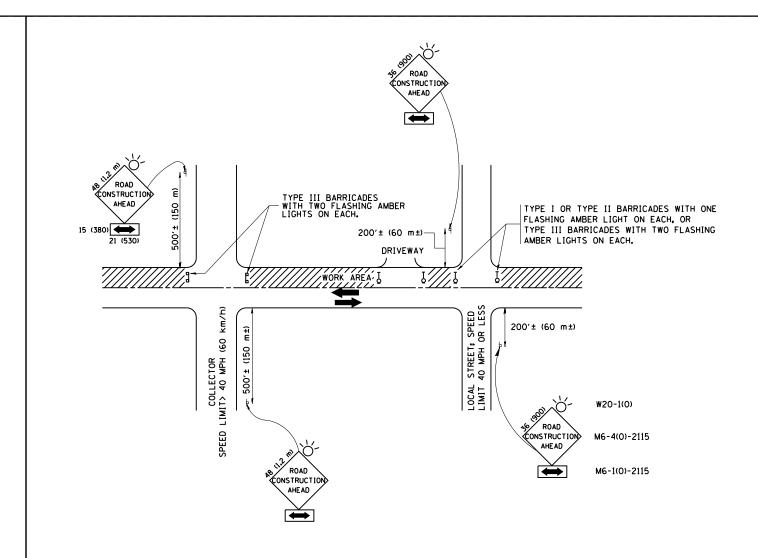

#### INDEX OF SHEETS:

| SHEE T# | <u>DESCRIPTION₄</u>                                                                                                                                                                                                                                                                                                                                                                                                                                                                                                                                                                                                                                                                                                                                                                                                                                                                                                                                                                                                                                                                                                                                                                                                                                                                                                                                                                                                                                                                                                                                                                                                                                                                                                                                                                                                                                                                                                                                                                                                                                                                                                            |
|---------|--------------------------------------------------------------------------------------------------------------------------------------------------------------------------------------------------------------------------------------------------------------------------------------------------------------------------------------------------------------------------------------------------------------------------------------------------------------------------------------------------------------------------------------------------------------------------------------------------------------------------------------------------------------------------------------------------------------------------------------------------------------------------------------------------------------------------------------------------------------------------------------------------------------------------------------------------------------------------------------------------------------------------------------------------------------------------------------------------------------------------------------------------------------------------------------------------------------------------------------------------------------------------------------------------------------------------------------------------------------------------------------------------------------------------------------------------------------------------------------------------------------------------------------------------------------------------------------------------------------------------------------------------------------------------------------------------------------------------------------------------------------------------------------------------------------------------------------------------------------------------------------------------------------------------------------------------------------------------------------------------------------------------------------------------------------------------------------------------------------------------------|
| 1       | TITLE SHEET                                                                                                                                                                                                                                                                                                                                                                                                                                                                                                                                                                                                                                                                                                                                                                                                                                                                                                                                                                                                                                                                                                                                                                                                                                                                                                                                                                                                                                                                                                                                                                                                                                                                                                                                                                                                                                                                                                                                                                                                                                                                                                                    |
| 2       | INDEX OF SHEETS. STATE STANDARDS AND GENERAL NOTES                                                                                                                                                                                                                                                                                                                                                                                                                                                                                                                                                                                                                                                                                                                                                                                                                                                                                                                                                                                                                                                                                                                                                                                                                                                                                                                                                                                                                                                                                                                                                                                                                                                                                                                                                                                                                                                                                                                                                                                                                                                                             |
| 3       | SUMMARY OF QUANTITIES                                                                                                                                                                                                                                                                                                                                                                                                                                                                                                                                                                                                                                                                                                                                                                                                                                                                                                                                                                                                                                                                                                                                                                                                                                                                                                                                                                                                                                                                                                                                                                                                                                                                                                                                                                                                                                                                                                                                                                                                                                                                                                          |
| 4       | TYPICAL ROADWAY CROSS-SECTIONS                                                                                                                                                                                                                                                                                                                                                                                                                                                                                                                                                                                                                                                                                                                                                                                                                                                                                                                                                                                                                                                                                                                                                                                                                                                                                                                                                                                                                                                                                                                                                                                                                                                                                                                                                                                                                                                                                                                                                                                                                                                                                                 |
| 5 - 12  | ROADWAY & PAVEMENT MARKING PLAN                                                                                                                                                                                                                                                                                                                                                                                                                                                                                                                                                                                                                                                                                                                                                                                                                                                                                                                                                                                                                                                                                                                                                                                                                                                                                                                                                                                                                                                                                                                                                                                                                                                                                                                                                                                                                                                                                                                                                                                                                                                                                                |
| 13      | PAVEMENT PATCHING FOR HMA SURFACED PAVEMENT (BD-22)                                                                                                                                                                                                                                                                                                                                                                                                                                                                                                                                                                                                                                                                                                                                                                                                                                                                                                                                                                                                                                                                                                                                                                                                                                                                                                                                                                                                                                                                                                                                                                                                                                                                                                                                                                                                                                                                                                                                                                                                                                                                            |
| 14      | BUTT JOINT AND HMA TAPER DETAILS (BD-32)                                                                                                                                                                                                                                                                                                                                                                                                                                                                                                                                                                                                                                                                                                                                                                                                                                                                                                                                                                                                                                                                                                                                                                                                                                                                                                                                                                                                                                                                                                                                                                                                                                                                                                                                                                                                                                                                                                                                                                                                                                                                                       |
| 15      | TRAFFIC CONTROL AND PROTECTION FOR SIDE ROADS. INTERSECTIONS AND DRIVEWAYS (TC-10)                                                                                                                                                                                                                                                                                                                                                                                                                                                                                                                                                                                                                                                                                                                                                                                                                                                                                                                                                                                                                                                                                                                                                                                                                                                                                                                                                                                                                                                                                                                                                                                                                                                                                                                                                                                                                                                                                                                                                                                                                                             |
| 16      | TYPICAL APPLICATIONS RAISED REFLECTIVE PAVEMENT MARKERS (SNOW PLOW RESISTANT) (TC-11)                                                                                                                                                                                                                                                                                                                                                                                                                                                                                                                                                                                                                                                                                                                                                                                                                                                                                                                                                                                                                                                                                                                                                                                                                                                                                                                                                                                                                                                                                                                                                                                                                                                                                                                                                                                                                                                                                                                                                                                                                                          |
| 17      | DISTRICT ONE TYPICAL PAVEMENT MARKINGS (TC-13)                                                                                                                                                                                                                                                                                                                                                                                                                                                                                                                                                                                                                                                                                                                                                                                                                                                                                                                                                                                                                                                                                                                                                                                                                                                                                                                                                                                                                                                                                                                                                                                                                                                                                                                                                                                                                                                                                                                                                                                                                                                                                 |
| 18      | ARTERIAL ROAD INFORMATION SIGN (TC-22)                                                                                                                                                                                                                                                                                                                                                                                                                                                                                                                                                                                                                                                                                                                                                                                                                                                                                                                                                                                                                                                                                                                                                                                                                                                                                                                                                                                                                                                                                                                                                                                                                                                                                                                                                                                                                                                                                                                                                                                                                                                                                         |
|         | and the second s |

#### STATE STANDARDS:

| 442201-03   | CLASS C AND D PATCHES                                                     |
|-------------|---------------------------------------------------------------------------|
| 701011-03   | OFF-RD MOVING OPERATIONS, 2L, 2W, DAY ONLY                                |
| 701301-04   | LANE CLOSURE, 2L, 2W, SHORT TIME OPERATIONS                               |
| 701306-03   | LANE CLOSURE, 2L. 2W. SLOW MOVING OPERATIONS DAY ONLY, FOR SPEEDS > 45MPH |
| 701311-03   | LANE CLOSURE, 2L, 2W, MOVING OPERATIONS - DAY ONLY                        |
| 701336-06   | LANE CLOSURE, 2L, 2W, WORK AREAS IN SERIES FOR SPEEDS > 45 MPH            |
| / 701901-02 | TRAFFIC CONTROL DEVICES                                                   |

ANY PAVEMENT MARKINGS AND RAISED REFLECTIVE PAVEMENT MARKERS OBLITERATED BY MILLING AND RESURFACING OPERATIONS ON SIDE STREETS AND ENTRANCES SHALL BE REPLACED AND PAID FOR IN KIND.

ALL DAMAGE TO EXISTING PAVEMENT MARKINGS OR RAISED REFLECTIVE PAVEMENT MARKERS OUTSIDE THE REMOVAL LINE SHOWN ON THE PLANS SHALL BE REPLACED AT NO ADDITIONAL COST TO THE DEPARTMENT.

BEFORE BEGINNING ANY WORK, THE CONTRACTOR SHALL RETAIN AND RECORD FOR FUTURE REFERENCE, ALL EXISTING PAVEMENT MARKING LINES (AND RAISED REFLECTIVE PAVEMENT MARKERS) IN ORDER THAT THESE LOCATIONS CAN BE RE-ESTABLISHED FOR STRIPING. EXACT LOCATIONS OF ALL PAVEMENT MARKINGS SHALL BE AS DIRECTED BY THE ENGINEER.

THE CONTRACTOR SHALL BE REQUIRED TO PROVIDE ACCESS TO ABUTTING PROPERTY AT ALL TIMES DURING THE CONSTRUCTION OF THIS PROJECT.

DO NOT SCALE PLANS FOR CONSTRUCTION DIMENSIONS.

PAVEMENT MARKING TAPE, TYPE III SHALL BE USED FOR SHORT TERM PAVEMENT MARKINGS ON ALL FINAL SURFACES. THE COST OF THE PAVEMENT MARKING TAPE, TYPE III AND ITS REMOVAL SHALL BE INCLUDED IN THE COST OF SHORT TERM PAVEMENT MARKING.

ALL GROUND PAVEMENT MARKINGS SHALL BE REMOVED FROM PAVEMENT BEFORE HOT-IN-PLACE RECYCLING OPERATION BEGINS.

| ILE NAME :                             | USER NAME & pyrzonowskieb     | DESIGNED - | REVISED - |                              | MANHATT        | AN-MONEE   | ROAD  | (SCHOOLHOU | ISE RD. TO CENTER RD. | ) F. | A.P. | SECTION         | COUNTY    | TOTAL SHEET |
|----------------------------------------|-------------------------------|------------|-----------|------------------------------|----------------|------------|-------|------------|-----------------------|------|------|-----------------|-----------|-------------|
| i\p+,+ork\p+idot\pyrzenovekirb\d82868& | \0134111-sht-plendgn          | DRAWN -    | REVISED - | STATE OF ILLINOIS            | 1              |            |       |            | AND GENERAL NOTES     | ' [  | 531  | 40X-RS-9        | WILL      | 18 2        |
|                                        | PLOT SCALE + 100,0000 ' / 10. | CHECKED -  | REVISED - | DEPARTMENT OF TRANSPORTATION | HANEY (        | UF SHEETS, | SIAIC | SIANUANUS, | AND GENERAL NOTES     |      |      |                 | CONTRAC   | T NO. 60N71 |
|                                        | PLOT DATE : 1/14/2013         | DATE -     | REVISEO - |                              | SCALE: 1"= 50" | SHEET NO.  | OF    | SHEETS STA | L TO STA.             |      |      | ILLINOIS FED. A | O PROJECT |             |