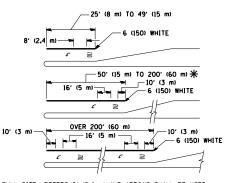

| PLOT DATE = 1/11/2013        | DATE -     | REVISED | - C. JUCIUS    | 09-09-0 |

STATE OF ILLINOIS **DEPARTMENT OF TRANSPORTATION** 

TYPICAL APPLICATIONS 531 RAISED REFLECTIVE PAVEMENT MARKERS (SNOW-PLOW RESISTANT) TC-11 SHEET NO. 1 OF 1 SHEETS STA. FED. ROAD DIST. NO. 1 ILLINOIS FED. AID PROJECT

SECTION COUNTY 18 16 40x-RS-9 WILL

CONTRACT NO. 60N71





DIAGONAL LINE SPACING: 50' (15 m) C-C (LESS THAN 30MPH (50 km/h))
75' (25 m) C-C 30MPH (50 km/h) TO 45MPH (70 km/h))
150' (45 m) C-C (MORE THAN 45MPH (70 km/h))

## MEDIANS OVER 4' (1.2 m) WIDE



A MINIMUM OF TWO PAIRS OF TURN ARROWS SHALL BE USED, WHITE IN COLOR, ADDITIONAL PAIRS SHALL BE PLACED AT 200' (60 m) TO 300' (90 m) INTERVALS.



MEDIAN WITH TWO-WAY LEFT TURN LANE

#### TYPICAL PAINTED MEDIAN MARKING



FULL SIZE LETTERS 8' (2.4 m) AND ARROWS SHALL BE USED.  $\P$  AREA = 15.6 SO. FT. (1.5 m² )  $\P$  AREA = 20.8 SO. FT. (1.9 m²)

\* TURN LANES IN EXCESS OF 400' (120 m) IN LENGTH MAY HAVE AN ADDITIONAL SET OF ARROW - "ONLY" INSTALLED MIDWAY BETWEEN THE OTHER TWO SETS OF ARROW - "ONLY".

TYPICAL LEFT (OR RIGHT) TURN LANE

#### TYPICAL TURN LANE MARKING





#### TYPICAL ISLAND MARKING

| TYPE OF MARKING                                                                                   | WIDTH OF LINE                                                                                       | PATTERN                            | COLOR                                                   | SPACING / REMARKS