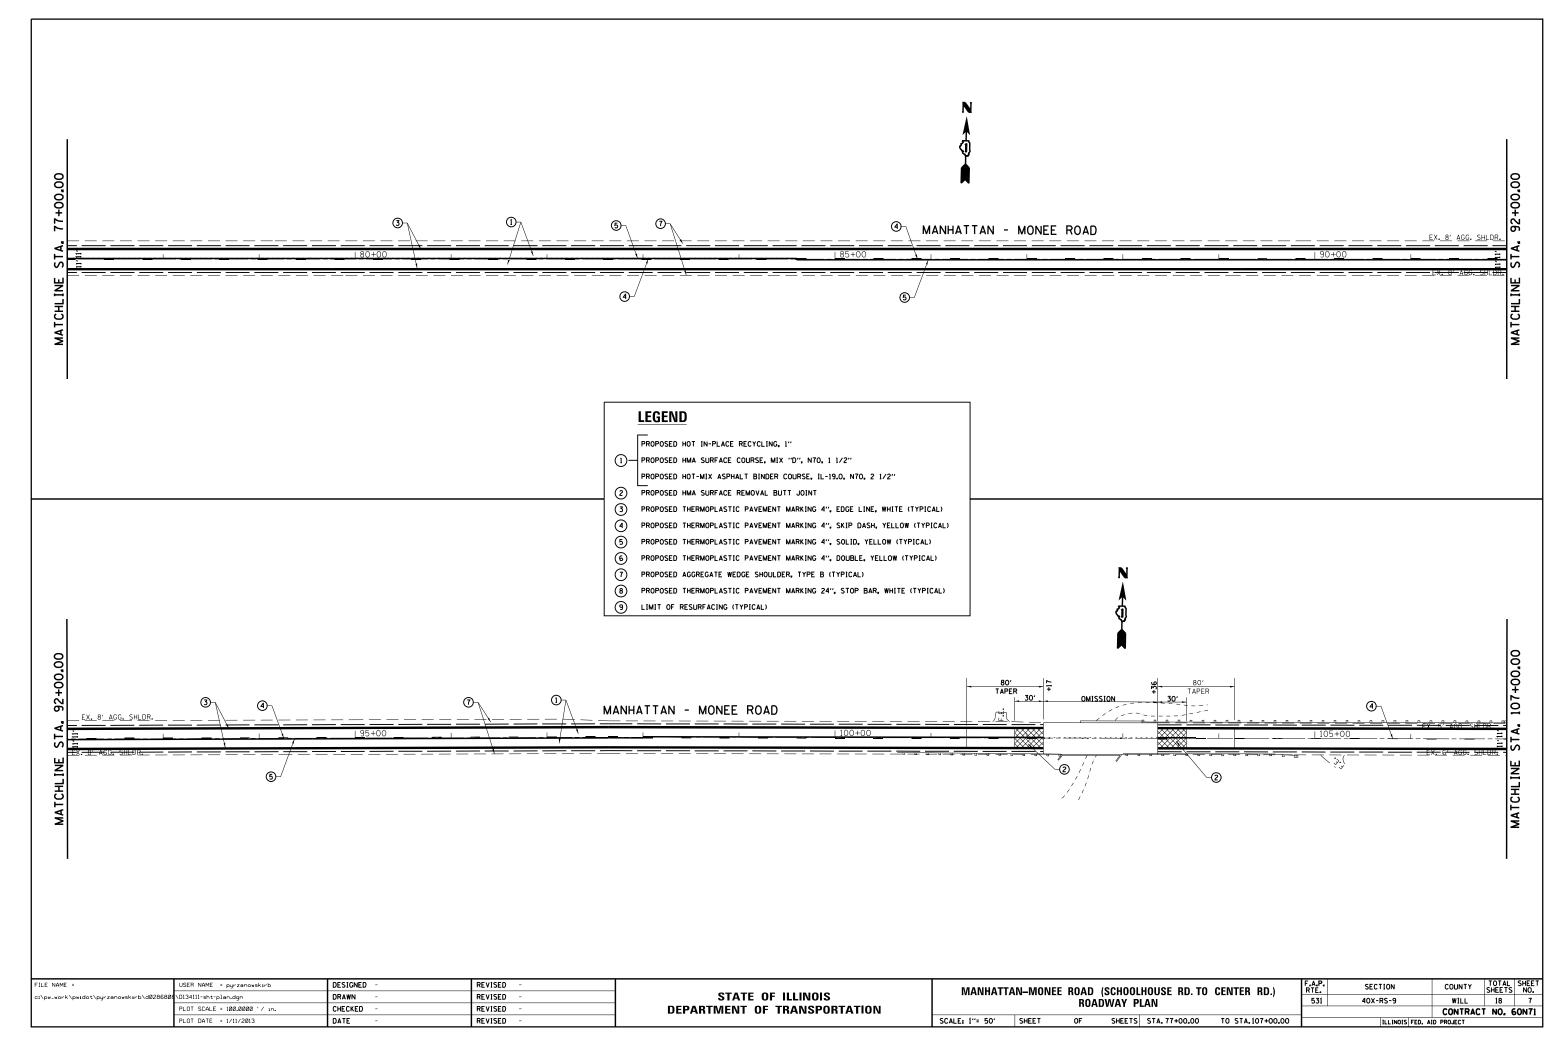

#### INDEX OF SHEETS:

| SHEE T# | <u>DESCRIPTION₄</u>                                                                                                                                                                                                                                                                                                                                                                                                                                                                                                                                                                                                                                                                                                                                                                                                                                                                                                                                                                                                                                                                                                                                                                                                                                                                                                                                                                                                                                                                                                                                                                                                                                                                                                                                                                                                                                                                                                                                                                                                                                                                                                            |
|---------|--------------------------------------------------------------------------------------------------------------------------------------------------------------------------------------------------------------------------------------------------------------------------------------------------------------------------------------------------------------------------------------------------------------------------------------------------------------------------------------------------------------------------------------------------------------------------------------------------------------------------------------------------------------------------------------------------------------------------------------------------------------------------------------------------------------------------------------------------------------------------------------------------------------------------------------------------------------------------------------------------------------------------------------------------------------------------------------------------------------------------------------------------------------------------------------------------------------------------------------------------------------------------------------------------------------------------------------------------------------------------------------------------------------------------------------------------------------------------------------------------------------------------------------------------------------------------------------------------------------------------------------------------------------------------------------------------------------------------------------------------------------------------------------------------------------------------------------------------------------------------------------------------------------------------------------------------------------------------------------------------------------------------------------------------------------------------------------------------------------------------------|
| 1       | TITLE SHEET                                                                                                                                                                                                                                                                                                                                                                                                                                                                                                                                                                                                                                                                                                                                                                                                                                                                                                                                                                                                                                                                                                                                                                                                                                                                                                                                                                                                                                                                                                                                                                                                                                                                                                                                                                                                                                                                                                                                                                                                                                                                                                                    |
| 2       | INDEX OF SHEETS. STATE STANDARDS AND GENERAL NOTES                                                                                                                                                                                                                                                                                                                                                                                                                                                                                                                                                                                                                                                                                                                                                                                                                                                                                                                                                                                                                                                                                                                                                                                                                                                                                                                                                                                                                                                                                                                                                                                                                                                                                                                                                                                                                                                                                                                                                                                                                                                                             |
| 3       | SUMMARY OF QUANTITIES                                                                                                                                                                                                                                                                                                                                                                                                                                                                                                                                                                                                                                                                                                                                                                                                                                                                                                                                                                                                                                                                                                                                                                                                                                                                                                                                                                                                                                                                                                                                                                                                                                                                                                                                                                                                                                                                                                                                                                                                                                                                                                          |
| 4       | TYPICAL ROADWAY CROSS-SECTIONS                                                                                                                                                                                                                                                                                                                                                                                                                                                                                                                                                                                                                                                                                                                                                                                                                                                                                                                                                                                                                                                                                                                                                                                                                                                                                                                                                                                                                                                                                                                                                                                                                                                                                                                                                                                                                                                                                                                                                                                                                                                                                                 |
| 5 - 12  | ROADWAY & PAVEMENT MARKING PLAN                                                                                                                                                                                                                                                                                                                                                                                                                                                                                                                                                                                                                                                                                                                                                                                                                                                                                                                                                                                                                                                                                                                                                                                                                                                                                                                                                                                                                                                                                                                                                                                                                                                                                                                                                                                                                                                                                                                                                                                                                                                                                                |
| 13      | PAVEMENT PATCHING FOR HMA SURFACED PAVEMENT (BD-22)                                                                                                                                                                                                                                                                                                                                                                                                                                                                                                                                                                                                                                                                                                                                                                                                                                                                                                                                                                                                                                                                                                                                                                                                                                                                                                                                                                                                                                                                                                                                                                                                                                                                                                                                                                                                                                                                                                                                                                                                                                                                            |
| 14      | BUTT JOINT AND HMA TAPER DETAILS (BD-32)                                                                                                                                                                                                                                                                                                                                                                                                                                                                                                                                                                                                                                                                                                                                                                                                                                                                                                                                                                                                                                                                                                                                                                                                                                                                                                                                                                                                                                                                                                                                                                                                                                                                                                                                                                                                                                                                                                                                                                                                                                                                                       |
| 15      | TRAFFIC CONTROL AND PROTECTION FOR SIDE ROADS. INTERSECTIONS AND DRIVEWAYS (TC-10)                                                                                                                                                                                                                                                                                                                                                                                                                                                                                                                                                                                                                                                                                                                                                                                                                                                                                                                                                                                                                                                                                                                                                                                                                                                                                                                                                                                                                                                                                                                                                                                                                                                                                                                                                                                                                                                                                                                                                                                                                                             |
| 16      | TYPICAL APPLICATIONS RAISED REFLECTIVE PAVEMENT MARKERS (SNOW PLOW RESISTANT) (TC-11)                                                                                                                                                                                                                                                                                                                                                                                                                                                                                                                                                                                                                                                                                                                                                                                                                                                                                                                                                                                                                                                                                                                                                                                                                                                                                                                                                                                                                                                                                                                                                                                                                                                                                                                                                                                                                                                                                                                                                                                                                                          |
| 17      | DISTRICT ONE TYPICAL PAVEMENT MARKINGS (TC-13)                                                                                                                                                                                                                                                                                                                                                                                                                                                                                                                                                                                                                                                                                                                                                                                                                                                                                                                                                                                                                                                                                                                                                                                                                                                                                                                                                                                                                                                                                                                                                                                                                                                                                                                                                                                                                                                                                                                                                                                                                                                                                 |
| 18      | ARTERIAL ROAD INFORMATION SIGN (TC-22)                                                                                                                                                                                                                                                                                                                                                                                                                                                                                                                                                                                                                                                                                                                                                                                                                                                                                                                                                                                                                                                                                                                                                                                                                                                                                                                                                                                                                                                                                                                                                                                                                                                                                                                                                                                                                                                                                                                                                                                                                                                                                         |
|         | and the second s |