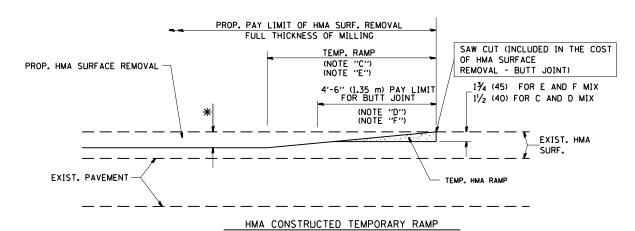

#### INDEX OF SHEETS:

| SHEE T# | <u>DESCRIPTION₄</u>                                                                                                                                                                                                                                                                                                                                                                                                                                                                                                                                                                                                                                                                                                                                                                                                                                                                                                                                                                                                                                                                                                                                                                                                                                                                                                                                                                                                                                                                                                                                                                                                                                                                                                                                                                                                                                                                                                                                                                                                                                                                                                            |
|---------|--------------------------------------------------------------------------------------------------------------------------------------------------------------------------------------------------------------------------------------------------------------------------------------------------------------------------------------------------------------------------------------------------------------------------------------------------------------------------------------------------------------------------------------------------------------------------------------------------------------------------------------------------------------------------------------------------------------------------------------------------------------------------------------------------------------------------------------------------------------------------------------------------------------------------------------------------------------------------------------------------------------------------------------------------------------------------------------------------------------------------------------------------------------------------------------------------------------------------------------------------------------------------------------------------------------------------------------------------------------------------------------------------------------------------------------------------------------------------------------------------------------------------------------------------------------------------------------------------------------------------------------------------------------------------------------------------------------------------------------------------------------------------------------------------------------------------------------------------------------------------------------------------------------------------------------------------------------------------------------------------------------------------------------------------------------------------------------------------------------------------------|
| 1       | TITLE SHEET                                                                                                                                                                                                                                                                                                                                                                                                                                                                                                                                                                                                                                                                                                                                                                                                                                                                                                                                                                                                                                                                                                                                                                                                                                                                                                                                                                                                                                                                                                                                                                                                                                                                                                                                                                                                                                                                                                                                                                                                                                                                                                                    |
| 2       | INDEX OF SHEETS. STATE STANDARDS AND GENERAL NOTES                                                                                                                                                                                                                                                                                                                                                                                                                                                                                                                                                                                                                                                                                                                                                                                                                                                                                                                                                                                                                                                                                                                                                                                                                                                                                                                                                                                                                                                                                                                                                                                                                                                                                                                                                                                                                                                                                                                                                                                                                                                                             |
| 3       | SUMMARY OF QUANTITIES                                                                                                                                                                                                                                                                                                                                                                                                                                                                                                                                                                                                                                                                                                                                                                                                                                                                                                                                                                                                                                                                                                                                                                                                                                                                                                                                                                                                                                                                                                                                                                                                                                                                                                                                                                                                                                                                                                                                                                                                                                                                                                          |
| 4       | TYPICAL ROADWAY CROSS-SECTIONS                                                                                                                                                                                                                                                                                                                                                                                                                                                                                                                                                                                                                                                                                                                                                                                                                                                                                                                                                                                                                                                                                                                                                                                                                                                                                                                                                                                                                                                                                                                                                                                                                                                                                                                                                                                                                                                                                                                                                                                                                                                                                                 |
| 5 - 12  | ROADWAY & PAVEMENT MARKING PLAN                                                                                                                                                                                                                                                                                                                                                                                                                                                                                                                                                                                                                                                                                                                                                                                                                                                                                                                                                                                                                                                                                                                                                                                                                                                                                                                                                                                                                                                                                                                                                                                                                                                                                                                                                                                                                                                                                                                                                                                                                                                                                                |
| 13      | PAVEMENT PATCHING FOR HMA SURFACED PAVEMENT (BD-22)                                                                                                                                                                                                                                                                                                                                                                                                                                                                                                                                                                                                                                                                                                                                                                                                                                                                                                                                                                                                                                                                                                                                                                                                                                                                                                                                                                                                                                                                                                                                                                                                                                                                                                                                                                                                                                                                                                                                                                                                                                                                            |
| 14      | BUTT JOINT AND HMA TAPER DETAILS (BD-32)                                                                                                                                                                                                                                                                                                                                                                                                                                                                                                                                                                                                                                                                                                                                                                                                                                                                                                                                                                                                                                                                                                                                                                                                                                                                                                                                                                                                                                                                                                                                                                                                                                                                                                                                                                                                                                                                                                                                                                                                                                                                                       |
| 15      | TRAFFIC CONTROL AND PROTECTION FOR SIDE ROADS. INTERSECTIONS AND DRIVEWAYS (TC-10)                                                                                                                                                                                                                                                                                                                                                                                                                                                                                                                                                                                                                                                                                                                                                                                                                                                                                                                                                                                                                                                                                                                                                                                                                                                                                                                                                                                                                                                                                                                                                                                                                                                                                                                                                                                                                                                                                                                                                                                                                                             |
| 16      | TYPICAL APPLICATIONS RAISED REFLECTIVE PAVEMENT MARKERS (SNOW PLOW RESISTANT) (TC-11)                                                                                                                                                                                                                                                                                                                                                                                                                                                                                                                                                                                                                                                                                                                                                                                                                                                                                                                                                                                                                                                                                                                                                                                                                                                                                                                                                                                                                                                                                                                                                                                                                                                                                                                                                                                                                                                                                                                                                                                                                                          |
| 17      | DISTRICT ONE TYPICAL PAVEMENT MARKINGS (TC-13)                                                                                                                                                                                                                                                                                                                                                                                                                                                                                                                                                                                                                                                                                                                                                                                                                                                                                                                                                                                                                                                                                                                                                                                                                                                                                                                                                                                                                                                                                                                                                                                                                                                                                                                                                                                                                                                                                                                                                                                                                                                                                 |
| 18      | ARTERIAL ROAD INFORMATION SIGN (TC-22)                                                                                                                                                                                                                                                                                                                                                                                                                                                                                                                                                                                                                                                                                                                                                                                                                                                                                                                                                                                                                                                                                                                                                                                                                                                                                                                                                                                                                                                                                                                                                                                                                                                                                                                                                                                                                                                                                                                                                                                                                                                                                         |
|         | and the second s |