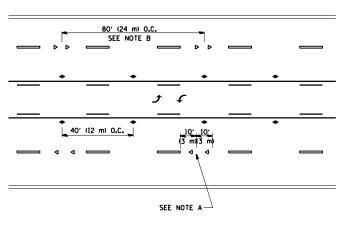

ANY PAVEMENT MARKINGS AND RAISED REFLECTIVE PAVEMENT MARKERS OBLITERATED BY MILLING AND RESURFACING OPERATIONS ON SIDE STREETS AND ENTRANCES SHALL BE REPLACED AND PAID FOR IN KIND.

ALL DAMAGE TO EXISTING PAVEMENT MARKINGS OR RAISED REFLECTIVE PAVEMENT MARKERS OUTSIDE THE REMOVAL LINE SHOWN ON THE PLANS SHALL BE REPLACED AT NO ADDITIONAL COST TO THE DEPARTMENT.

BEFORE BEGINNING ANY WORK, THE CONTRACTOR SHALL RETAIN AND RECORD FOR FUTURE REFERENCE, ALL EXISTING PAVEMENT MARKING LINES (AND RAISED REFLECTIVE PAVEMENT MARKERS) IN ORDER THAT THESE LOCATIONS CAN BE RE-ESTABLISHED FOR STRIPING. EXACT LOCATIONS OF ALL PAVEMENT MARKINGS SHALL BE AS DIRECTED BY THE ENGINEER.

THE CONTRACTOR SHALL BE REQUIRED TO PROVIDE ACCESS TO ABUTTING PROPERTY AT ALL TIMES DURING THE CONSTRUCTION OF THIS PROJECT.

DO NOT SCALE PLANS FOR CONSTRUCTION DIMENSIONS.

PAVEMENT MARKING TAPE, TYPE III SHALL BE USED FOR SHORT TERM PAVEMENT MARKINGS ON ALL FINAL SURFACES. THE COST OF THE PAVEMENT MARKING TAPE, TYPE III AND ITS REMOVAL SHALL BE INCLUDED IN THE COST OF SHORT TERM PAVEMENT MARKING.

ALL GROUND PAVEMENT MARKINGS SHALL BE REMOVED FROM PAVEMENT BEFORE HOT-IN-PLACE RECYCLING OPERATION BEGINS.

| ILE NAME :                             | USER NAME & pyrzonowskieb     | DESIGNED - | REVISED - |                              | MANHATT        | AN-MONEE   | ROAD  | (SCHOOLHOU | ISE RD. TO CENTER RD. | ) F. | A.P. | SECTION         | COUNTY    | TOTAL SHEET |
|----------------------------------------|-------------------------------|------------|-----------|------------------------------|----------------|------------|-------|------------|-----------------------|------|------|-----------------|-----------|-------------|
| i\p+,+ork\p+idot\pyrzenovekirb\d82868& | \0134111-sht-plendgn          | DRAWN -    | REVISED - | STATE OF ILLINOIS            | 1              |            |       |            | AND GENERAL NOTES     | ' [  | 531  | 40X-RS-9        | WILL      | 18 2        |
|                                        | PLOT SCALE + 100,0000 ' / 10. | CHECKED -  | REVISED - | DEPARTMENT OF TRANSPORTATION | HANEY (        | UF SHEETS, | SIAIC | SIANUANUS, | AND GENERAL NOTES     |      |      |                 | CONTRAC   | T NO. 60N71 |
|                                        | PLOT DATE : 1/14/2013         | DATE -     | REVISEO - |                              | SCALE: 1"= 50" | SHEET NO.  | OF    | SHEETS STA | L TO STA.             |      |      | ILLINOIS FED. A | O PROJECT |             |