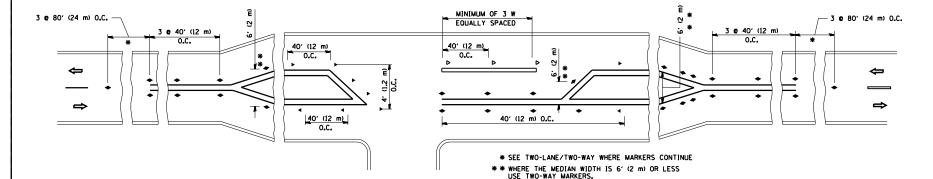

ANY PAVEMENT MARKINGS AND RAISED REFLECTIVE PAVEMENT MARKERS OBLITERATED BY MILLING AND RESURFACING OPERATIONS ON SIDE STREETS AND ENTRANCES SHALL BE REPLACED AND PAID FOR IN KIND.

ALL DAMAGE TO EXISTING PAVEMENT MARKINGS OR RAISED REFLECTIVE PAVEMENT MARKERS OUTSIDE THE REMOVAL LINE SHOWN ON THE PLANS SHALL BE REPLACED AT NO ADDITIONAL COST TO THE DEPARTMENT.

BEFORE BEGINNING ANY WORK, THE CONTRACTOR SHALL RETAIN AND RECORD FOR FUTURE REFERENCE, ALL EXISTING PAVEMENT MARKING LINES (AND RAISED REFLECTIVE PAVEMENT MARKERS) IN ORDER THAT THESE LOCATIONS CAN BE RE-ESTABLISHED FOR STRIPING. EXACT LOCATIONS OF ALL PAVEMENT MARKINGS SHALL BE AS DIRECTED BY THE ENGINEER.