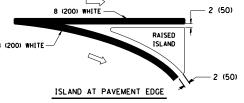

ANY PAVEMENT MARKINGS AND RAISED REFLECTIVE PAVEMENT MARKERS OBLITERATED BY MILLING AND RESURFACING OPERATIONS ON SIDE STREETS AND ENTRANCES SHALL BE REPLACED AND PAID FOR IN KIND.

ALL DAMAGE TO EXISTING PAVEMENT MARKINGS OR RAISED REFLECTIVE PAVEMENT MARKERS OUTSIDE THE REMOVAL LINE SHOWN ON THE PLANS SHALL BE REPLACED AT NO ADDITIONAL COST TO THE DEPARTMENT.

BEFORE BEGINNING ANY WORK, THE CONTRACTOR SHALL RETAIN AND RECORD FOR FUTURE REFERENCE, ALL EXISTING PAVEMENT MARKING LINES (AND RAISED REFLECTIVE PAVEMENT MARKERS) IN ORDER THAT THESE LOCATIONS CAN BE RE-ESTABLISHED FOR STRIPING. EXACT LOCATIONS OF ALL PAVEMENT MARKINGS SHALL BE AS DIRECTED BY THE ENGINEER.