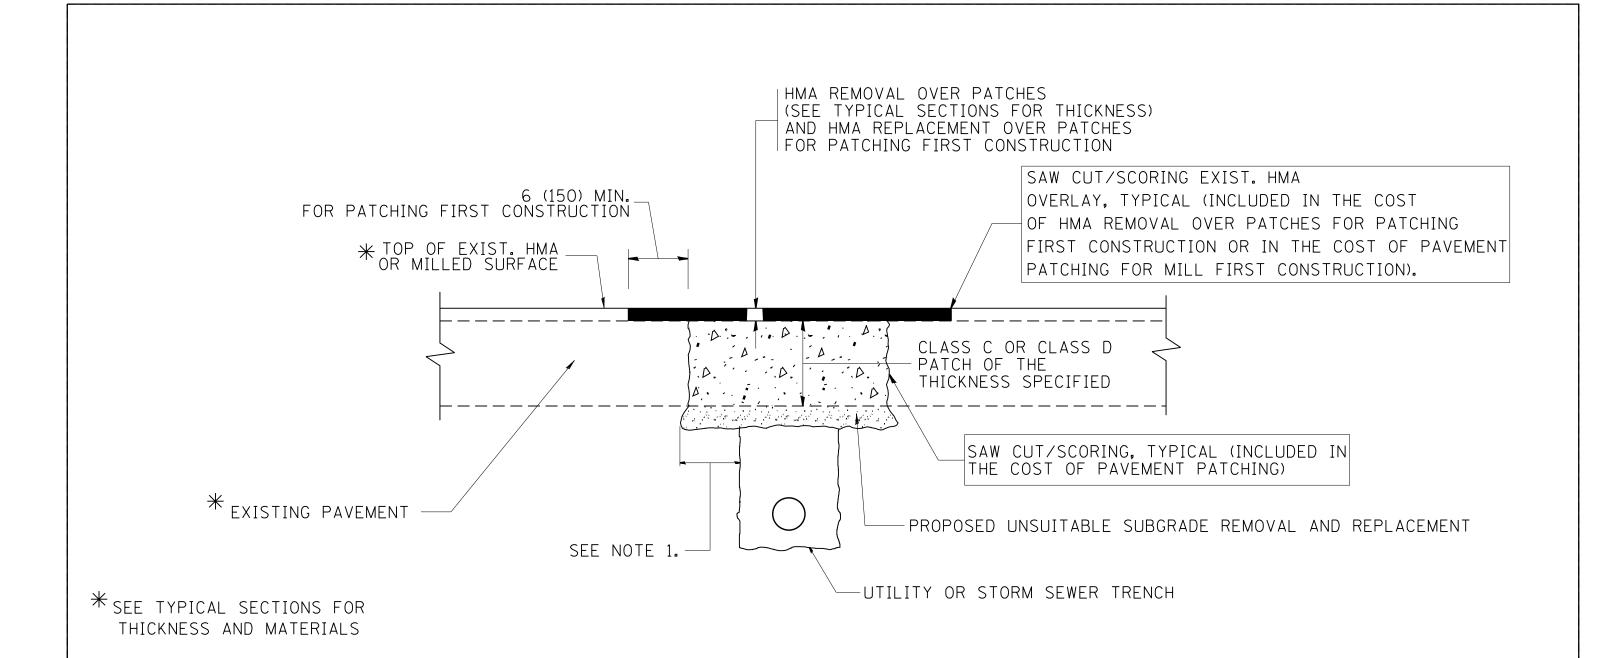

#### INDEX OF SHEETS:

| SHEE T# | <u>DESCRIPTION₄</u>                                                                                                                                                                                                                                                                                                                                                                                                                                                                                                                                                                                                                                                                                                                                                                                                                                                                                                                                                                                                                                                                                                                                                                                                                                                                                                                                                                                                                                                                                                                                                                                                                                                                                                                                                                                                                                                                                                                                                                                                                                                                                                            |
|---------|--------------------------------------------------------------------------------------------------------------------------------------------------------------------------------------------------------------------------------------------------------------------------------------------------------------------------------------------------------------------------------------------------------------------------------------------------------------------------------------------------------------------------------------------------------------------------------------------------------------------------------------------------------------------------------------------------------------------------------------------------------------------------------------------------------------------------------------------------------------------------------------------------------------------------------------------------------------------------------------------------------------------------------------------------------------------------------------------------------------------------------------------------------------------------------------------------------------------------------------------------------------------------------------------------------------------------------------------------------------------------------------------------------------------------------------------------------------------------------------------------------------------------------------------------------------------------------------------------------------------------------------------------------------------------------------------------------------------------------------------------------------------------------------------------------------------------------------------------------------------------------------------------------------------------------------------------------------------------------------------------------------------------------------------------------------------------------------------------------------------------------|
| 1       | TITLE SHEET                                                                                                                                                                                                                                                                                                                                                                                                                                                                                                                                                                                                                                                                                                                                                                                                                                                                                                                                                                                                                                                                                                                                                                                                                                                                                                                                                                                                                                                                                                                                                                                                                                                                                                                                                                                                                                                                                                                                                                                                                                                                                                                    |
| 2       | INDEX OF SHEETS. STATE STANDARDS AND GENERAL NOTES                                                                                                                                                                                                                                                                                                                                                                                                                                                                                                                                                                                                                                                                                                                                                                                                                                                                                                                                                                                                                                                                                                                                                                                                                                                                                                                                                                                                                                                                                                                                                                                                                                                                                                                                                                                                                                                                                                                                                                                                                                                                             |
| 3       | SUMMARY OF QUANTITIES                                                                                                                                                                                                                                                                                                                                                                                                                                                                                                                                                                                                                                                                                                                                                                                                                                                                                                                                                                                                                                                                                                                                                                                                                                                                                                                                                                                                                                                                                                                                                                                                                                                                                                                                                                                                                                                                                                                                                                                                                                                                                                          |
| 4       | TYPICAL ROADWAY CROSS-SECTIONS                                                                                                                                                                                                                                                                                                                                                                                                                                                                                                                                                                                                                                                                                                                                                                                                                                                                                                                                                                                                                                                                                                                                                                                                                                                                                                                                                                                                                                                                                                                                                                                                                                                                                                                                                                                                                                                                                                                                                                                                                                                                                                 |
| 5 - 12  | ROADWAY & PAVEMENT MARKING PLAN                                                                                                                                                                                                                                                                                                                                                                                                                                                                                                                                                                                                                                                                                                                                                                                                                                                                                                                                                                                                                                                                                                                                                                                                                                                                                                                                                                                                                                                                                                                                                                                                                                                                                                                                                                                                                                                                                                                                                                                                                                                                                                |
| 13      | PAVEMENT PATCHING FOR HMA SURFACED PAVEMENT (BD-22)                                                                                                                                                                                                                                                                                                                                                                                                                                                                                                                                                                                                                                                                                                                                                                                                                                                                                                                                                                                                                                                                                                                                                                                                                                                                                                                                                                                                                                                                                                                                                                                                                                                                                                                                                                                                                                                                                                                                                                                                                                                                            |
| 14      | BUTT JOINT AND HMA TAPER DETAILS (BD-32)                                                                                                                                                                                                                                                                                                                                                                                                                                                                                                                                                                                                                                                                                                                                                                                                                                                                                                                                                                                                                                                                                                                                                                                                                                                                                                                                                                                                                                                                                                                                                                                                                                                                                                                                                                                                                                                                                                                                                                                                                                                                                       |
| 15      | TRAFFIC CONTROL AND PROTECTION FOR SIDE ROADS. INTERSECTIONS AND DRIVEWAYS (TC-10)                                                                                                                                                                                                                                                                                                                                                                                                                                                                                                                                                                                                                                                                                                                                                                                                                                                                                                                                                                                                                                                                                                                                                                                                                                                                                                                                                                                                                                                                                                                                                                                                                                                                                                                                                                                                                                                                                                                                                                                                                                             |
| 16      | TYPICAL APPLICATIONS RAISED REFLECTIVE PAVEMENT MARKERS (SNOW PLOW RESISTANT) (TC-11)                                                                                                                                                                                                                                                                                                                                                                                                                                                                                                                                                                                                                                                                                                                                                                                                                                                                                                                                                                                                                                                                                                                                                                                                                                                                                                                                                                                                                                                                                                                                                                                                                                                                                                                                                                                                                                                                                                                                                                                                                                          |
| 17      | DISTRICT ONE TYPICAL PAVEMENT MARKINGS (TC-13)                                                                                                                                                                                                                                                                                                                                                                                                                                                                                                                                                                                                                                                                                                                                                                                                                                                                                                                                                                                                                                                                                                                                                                                                                                                                                                                                                                                                                                                                                                                                                                                                                                                                                                                                                                                                                                                                                                                                                                                                                                                                                 |
| 18      | ARTERIAL ROAD INFORMATION SIGN (TC-22)                                                                                                                                                                                                                                                                                                                                                                                                                                                                                                                                                                                                                                                                                                                                                                                                                                                                                                                                                                                                                                                                                                                                                                                                                                                                                                                                                                                                                                                                                                                                                                                                                                                                                                                                                                                                                                                                                                                                                                                                                                                                                         |
|         | and the second s |

ALL PAVEMENT PATCHING LOCATIONS WILL BE DETERMINED IN THE FIELD BY THE ENGINEER.

IT SHALL BE THE CONTRACTOR'S RESPONSIBILITY TO VERIFY ALL DIMENSIONS AND CONDITIONS EXISTING IN THE FIELD PRIOR TO CONSTRUCTION AND ORDERING OF MATERIALS.