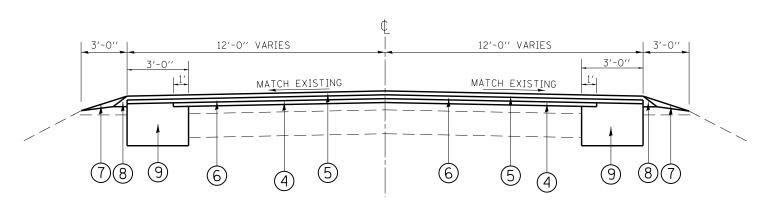

#### INDEX OF SHEETS:

| SHEE T# | <u>DESCRIPTION₄</u>                                                                                                                                                                                                                                                                                                                                                                                                                                                                                                                                                                                                                                                                                                                                                                                                                                                                                                                                                                                                                                                                                                                                                                                                                                                                                                                                                                                                                                                                                                                                                                                                                                                                                                                                                                                                                                                                                                                                                                                                                                                                                                            |
|---------|--------------------------------------------------------------------------------------------------------------------------------------------------------------------------------------------------------------------------------------------------------------------------------------------------------------------------------------------------------------------------------------------------------------------------------------------------------------------------------------------------------------------------------------------------------------------------------------------------------------------------------------------------------------------------------------------------------------------------------------------------------------------------------------------------------------------------------------------------------------------------------------------------------------------------------------------------------------------------------------------------------------------------------------------------------------------------------------------------------------------------------------------------------------------------------------------------------------------------------------------------------------------------------------------------------------------------------------------------------------------------------------------------------------------------------------------------------------------------------------------------------------------------------------------------------------------------------------------------------------------------------------------------------------------------------------------------------------------------------------------------------------------------------------------------------------------------------------------------------------------------------------------------------------------------------------------------------------------------------------------------------------------------------------------------------------------------------------------------------------------------------|
| 1       | TITLE SHEET                                                                                                                                                                                                                                                                                                                                                                                                                                                                                                                                                                                                                                                                                                                                                                                                                                                                                                                                                                                                                                                                                                                                                                                                                                                                                                                                                                                                                                                                                                                                                                                                                                                                                                                                                                                                                                                                                                                                                                                                                                                                                                                    |
| 2       | INDEX OF SHEETS. STATE STANDARDS AND GENERAL NOTES                                                                                                                                                                                                                                                                                                                                                                                                                                                                                                                                                                                                                                                                                                                                                                                                                                                                                                                                                                                                                                                                                                                                                                                                                                                                                                                                                                                                                                                                                                                                                                                                                                                                                                                                                                                                                                                                                                                                                                                                                                                                             |
| 3       | SUMMARY OF QUANTITIES                                                                                                                                                                                                                                                                                                                                                                                                                                                                                                                                                                                                                                                                                                                                                                                                                                                                                                                                                                                                                                                                                                                                                                                                                                                                                                                                                                                                                                                                                                                                                                                                                                                                                                                                                                                                                                                                                                                                                                                                                                                                                                          |
| 4       | TYPICAL ROADWAY CROSS-SECTIONS                                                                                                                                                                                                                                                                                                                                                                                                                                                                                                                                                                                                                                                                                                                                                                                                                                                                                                                                                                                                                                                                                                                                                                                                                                                                                                                                                                                                                                                                                                                                                                                                                                                                                                                                                                                                                                                                                                                                                                                                                                                                                                 |
| 5 - 12  | ROADWAY & PAVEMENT MARKING PLAN                                                                                                                                                                                                                                                                                                                                                                                                                                                                                                                                                                                                                                                                                                                                                                                                                                                                                                                                                                                                                                                                                                                                                                                                                                                                                                                                                                                                                                                                                                                                                                                                                                                                                                                                                                                                                                                                                                                                                                                                                                                                                                |
| 13      | PAVEMENT PATCHING FOR HMA SURFACED PAVEMENT (BD-22)                                                                                                                                                                                                                                                                                                                                                                                                                                                                                                                                                                                                                                                                                                                                                                                                                                                                                                                                                                                                                                                                                                                                                                                                                                                                                                                                                                                                                                                                                                                                                                                                                                                                                                                                                                                                                                                                                                                                                                                                                                                                            |
| 14      | BUTT JOINT AND HMA TAPER DETAILS (BD-32)                                                                                                                                                                                                                                                                                                                                                                                                                                                                                                                                                                                                                                                                                                                                                                                                                                                                                                                                                                                                                                                                                                                                                                                                                                                                                                                                                                                                                                                                                                                                                                                                                                                                                                                                                                                                                                                                                                                                                                                                                                                                                       |
| 15      | TRAFFIC CONTROL AND PROTECTION FOR SIDE ROADS. INTERSECTIONS AND DRIVEWAYS (TC-10)                                                                                                                                                                                                                                                                                                                                                                                                                                                                                                                                                                                                                                                                                                                                                                                                                                                                                                                                                                                                                                                                                                                                                                                                                                                                                                                                                                                                                                                                                                                                                                                                                                                                                                                                                                                                                                                                                                                                                                                                                                             |
| 16      | TYPICAL APPLICATIONS RAISED REFLECTIVE PAVEMENT MARKERS (SNOW PLOW RESISTANT) (TC-11)                                                                                                                                                                                                                                                                                                                                                                                                                                                                                                                                                                                                                                                                                                                                                                                                                                                                                                                                                                                                                                                                                                                                                                                                                                                                                                                                                                                                                                                                                                                                                                                                                                                                                                                                                                                                                                                                                                                                                                                                                                          |
| 17      | DISTRICT ONE TYPICAL PAVEMENT MARKINGS (TC-13)                                                                                                                                                                                                                                                                                                                                                                                                                                                                                                                                                                                                                                                                                                                                                                                                                                                                                                                                                                                                                                                                                                                                                                                                                                                                                                                                                                                                                                                                                                                                                                                                                                                                                                                                                                                                                                                                                                                                                                                                                                                                                 |
| 18      | ARTERIAL ROAD INFORMATION SIGN (TC-22)                                                                                                                                                                                                                                                                                                                                                                                                                                                                                                                                                                                                                                                                                                                                                                                                                                                                                                                                                                                                                                                                                                                                                                                                                                                                                                                                                                                                                                                                                                                                                                                                                                                                                                                                                                                                                                                                                                                                                                                                                                                                                         |
|         | and the second s |