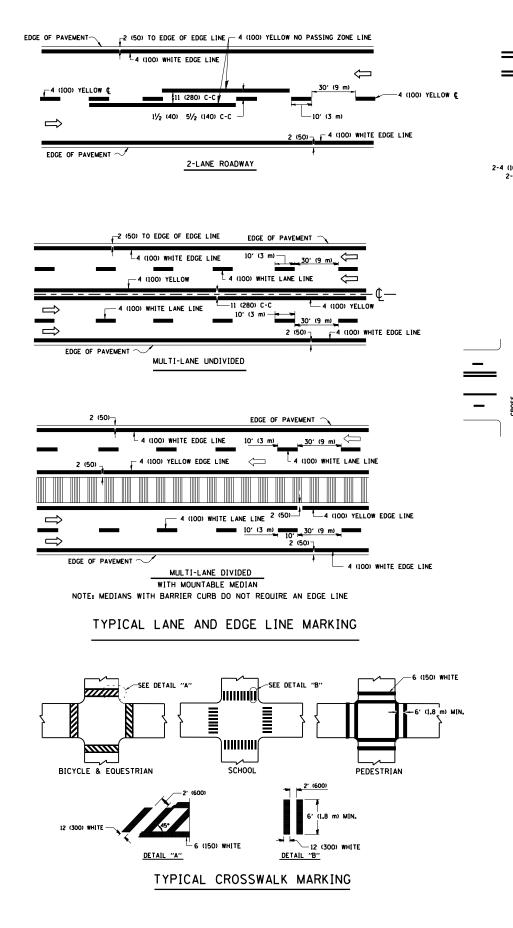

ANY PAVEMENT MARKINGS AND RAISED REFLECTIVE PAVEMENT MARKERS OBLITERATED BY MILLING AND RESURFACING OPERATIONS ON SIDE STREETS AND ENTRANCES SHALL BE REPLACED AND PAID FOR IN KIND.

ALL DAMAGE TO EXISTING PAVEMENT MARKINGS OR RAISED REFLECTIVE PAVEMENT MARKERS OUTSIDE THE REMOVAL LINE SHOWN ON THE PLANS SHALL BE REPLACED AT NO ADDITIONAL COST TO THE DEPARTMENT.

BEFORE BEGINNING ANY WORK, THE CONTRACTOR SHALL RETAIN AND RECORD FOR FUTURE REFERENCE, ALL EXISTING PAVEMENT MARKING LINES (AND RAISED REFLECTIVE PAVEMENT MARKERS) IN ORDER THAT THESE LOCATIONS CAN BE RE-ESTABLISHED FOR STRIPING. EXACT LOCATIONS OF ALL PAVEMENT MARKINGS SHALL BE AS DIRECTED BY THE ENGINEER.