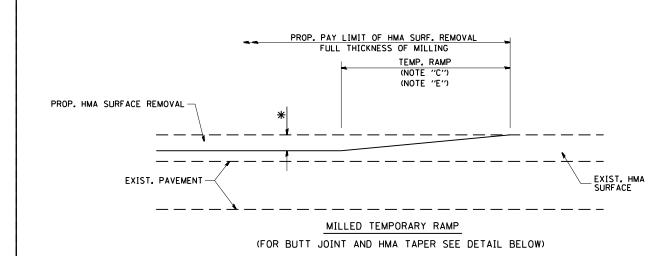

#### INDEX OF SHEETS:

| SHEE T# | <u>DESCRIPTION₄</u>                                                                                                                                                                                                                                                                                                                                                                                                                                                                                                                                                                                                                                                                                                                                                                                                                                                                                                                                                                                                                                                                                                                                                                                                                                                                                                                                                                                                                                                                                                                                                                                                                                                                                                                                                                                                                                                                                                                                                                                                                                                                                                            |
|---------|--------------------------------------------------------------------------------------------------------------------------------------------------------------------------------------------------------------------------------------------------------------------------------------------------------------------------------------------------------------------------------------------------------------------------------------------------------------------------------------------------------------------------------------------------------------------------------------------------------------------------------------------------------------------------------------------------------------------------------------------------------------------------------------------------------------------------------------------------------------------------------------------------------------------------------------------------------------------------------------------------------------------------------------------------------------------------------------------------------------------------------------------------------------------------------------------------------------------------------------------------------------------------------------------------------------------------------------------------------------------------------------------------------------------------------------------------------------------------------------------------------------------------------------------------------------------------------------------------------------------------------------------------------------------------------------------------------------------------------------------------------------------------------------------------------------------------------------------------------------------------------------------------------------------------------------------------------------------------------------------------------------------------------------------------------------------------------------------------------------------------------|
| 1       | TITLE SHEET                                                                                                                                                                                                                                                                                                                                                                                                                                                                                                                                                                                                                                                                                                                                                                                                                                                                                                                                                                                                                                                                                                                                                                                                                                                                                                                                                                                                                                                                                                                                                                                                                                                                                                                                                                                                                                                                                                                                                                                                                                                                                                                    |
| 2       | INDEX OF SHEETS. STATE STANDARDS AND GENERAL NOTES                                                                                                                                                                                                                                                                                                                                                                                                                                                                                                                                                                                                                                                                                                                                                                                                                                                                                                                                                                                                                                                                                                                                                                                                                                                                                                                                                                                                                                                                                                                                                                                                                                                                                                                                                                                                                                                                                                                                                                                                                                                                             |
| 3       | SUMMARY OF QUANTITIES                                                                                                                                                                                                                                                                                                                                                                                                                                                                                                                                                                                                                                                                                                                                                                                                                                                                                                                                                                                                                                                                                                                                                                                                                                                                                                                                                                                                                                                                                                                                                                                                                                                                                                                                                                                                                                                                                                                                                                                                                                                                                                          |
| 4       | TYPICAL ROADWAY CROSS-SECTIONS                                                                                                                                                                                                                                                                                                                                                                                                                                                                                                                                                                                                                                                                                                                                                                                                                                                                                                                                                                                                                                                                                                                                                                                                                                                                                                                                                                                                                                                                                                                                                                                                                                                                                                                                                                                                                                                                                                                                                                                                                                                                                                 |
| 5 - 12  | ROADWAY & PAVEMENT MARKING PLAN                                                                                                                                                                                                                                                                                                                                                                                                                                                                                                                                                                                                                                                                                                                                                                                                                                                                                                                                                                                                                                                                                                                                                                                                                                                                                                                                                                                                                                                                                                                                                                                                                                                                                                                                                                                                                                                                                                                                                                                                                                                                                                |
| 13      | PAVEMENT PATCHING FOR HMA SURFACED PAVEMENT (BD-22)                                                                                                                                                                                                                                                                                                                                                                                                                                                                                                                                                                                                                                                                                                                                                                                                                                                                                                                                                                                                                                                                                                                                                                                                                                                                                                                                                                                                                                                                                                                                                                                                                                                                                                                                                                                                                                                                                                                                                                                                                                                                            |
| 14      | BUTT JOINT AND HMA TAPER DETAILS (BD-32)                                                                                                                                                                                                                                                                                                                                                                                                                                                                                                                                                                                                                                                                                                                                                                                                                                                                                                                                                                                                                                                                                                                                                                                                                                                                                                                                                                                                                                                                                                                                                                                                                                                                                                                                                                                                                                                                                                                                                                                                                                                                                       |
| 15      | TRAFFIC CONTROL AND PROTECTION FOR SIDE ROADS. INTERSECTIONS AND DRIVEWAYS (TC-10)                                                                                                                                                                                                                                                                                                                                                                                                                                                                                                                                                                                                                                                                                                                                                                                                                                                                                                                                                                                                                                                                                                                                                                                                                                                                                                                                                                                                                                                                                                                                                                                                                                                                                                                                                                                                                                                                                                                                                                                                                                             |
| 16      | TYPICAL APPLICATIONS RAISED REFLECTIVE PAVEMENT MARKERS (SNOW PLOW RESISTANT) (TC-11)                                                                                                                                                                                                                                                                                                                                                                                                                                                                                                                                                                                                                                                                                                                                                                                                                                                                                                                                                                                                                                                                                                                                                                                                                                                                                                                                                                                                                                                                                                                                                                                                                                                                                                                                                                                                                                                                                                                                                                                                                                          |
| 17      | DISTRICT ONE TYPICAL PAVEMENT MARKINGS (TC-13)                                                                                                                                                                                                                                                                                                                                                                                                                                                                                                                                                                                                                                                                                                                                                                                                                                                                                                                                                                                                                                                                                                                                                                                                                                                                                                                                                                                                                                                                                                                                                                                                                                                                                                                                                                                                                                                                                                                                                                                                                                                                                 |
| 18      | ARTERIAL ROAD INFORMATION SIGN (TC-22)                                                                                                                                                                                                                                                                                                                                                                                                                                                                                                                                                                                                                                                                                                                                                                                                                                                                                                                                                                                                                                                                                                                                                                                                                                                                                                                                                                                                                                                                                                                                                                                                                                                                                                                                                                                                                                                                                                                                                                                                                                                                                         |
|         | and the second s |

WHEN THE MILLED PAVEMENT IS OPEN TO TRAFFIC THE MAXIMUM GRADE DIFFERENTIAL BETWEEN PASSES OF THE MILLING MACHINE SHALL NOT EXCEED 1 1/2 INCHES (40 mm) WHERE THE SPEED LIMIT IS 40 MPH (80 km/h) OR LESS AND 1 INCH (25 mm) WHERE THE SPEED LIMIT IS GREATER THAN 40 MPH (80 km/h). WITH WRITTEN APPROVAL OF THE ENGINEER, A MAXIMUM GRADE DIFFERENTIAL OF 3 INCHES (75 mm) MAY BE ALLOWED IF THE EDGE OF THE MILLING IS SLOPED A MINIMUM 1:3 (V:H).