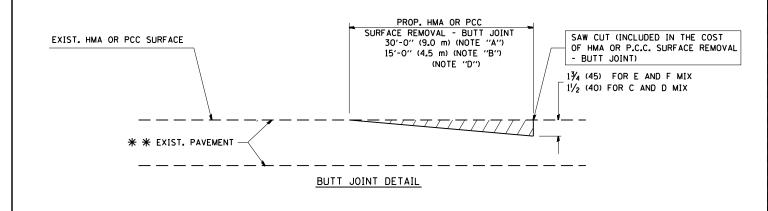

#### INDEX OF SHEETS:

| SHEE T# | <u>DESCRIPTION₄</u>                                                                                                                                                                                                                                                                                                                                                                                                                                                                                                                                                                                                                                                                                                                                                                                                                                                                                                                                                                                                                                                                                                                                                                                                                                                                                                                                                                                                                                                                                                                                                                                                                                                                                                                                                                                                                                                                                                                                                                                                                                                                                                            |
|---------|--------------------------------------------------------------------------------------------------------------------------------------------------------------------------------------------------------------------------------------------------------------------------------------------------------------------------------------------------------------------------------------------------------------------------------------------------------------------------------------------------------------------------------------------------------------------------------------------------------------------------------------------------------------------------------------------------------------------------------------------------------------------------------------------------------------------------------------------------------------------------------------------------------------------------------------------------------------------------------------------------------------------------------------------------------------------------------------------------------------------------------------------------------------------------------------------------------------------------------------------------------------------------------------------------------------------------------------------------------------------------------------------------------------------------------------------------------------------------------------------------------------------------------------------------------------------------------------------------------------------------------------------------------------------------------------------------------------------------------------------------------------------------------------------------------------------------------------------------------------------------------------------------------------------------------------------------------------------------------------------------------------------------------------------------------------------------------------------------------------------------------|
| 1       | TITLE SHEET                                                                                                                                                                                                                                                                                                                                                                                                                                                                                                                                                                                                                                                                                                                                                                                                                                                                                                                                                                                                                                                                                                                                                                                                                                                                                                                                                                                                                                                                                                                                                                                                                                                                                                                                                                                                                                                                                                                                                                                                                                                                                                                    |
| 2       | INDEX OF SHEETS. STATE STANDARDS AND GENERAL NOTES                                                                                                                                                                                                                                                                                                                                                                                                                                                                                                                                                                                                                                                                                                                                                                                                                                                                                                                                                                                                                                                                                                                                                                                                                                                                                                                                                                                                                                                                                                                                                                                                                                                                                                                                                                                                                                                                                                                                                                                                                                                                             |
| 3       | SUMMARY OF QUANTITIES                                                                                                                                                                                                                                                                                                                                                                                                                                                                                                                                                                                                                                                                                                                                                                                                                                                                                                                                                                                                                                                                                                                                                                                                                                                                                                                                                                                                                                                                                                                                                                                                                                                                                                                                                                                                                                                                                                                                                                                                                                                                                                          |
| 4       | TYPICAL ROADWAY CROSS-SECTIONS                                                                                                                                                                                                                                                                                                                                                                                                                                                                                                                                                                                                                                                                                                                                                                                                                                                                                                                                                                                                                                                                                                                                                                                                                                                                                                                                                                                                                                                                                                                                                                                                                                                                                                                                                                                                                                                                                                                                                                                                                                                                                                 |
| 5 - 12  | ROADWAY & PAVEMENT MARKING PLAN                                                                                                                                                                                                                                                                                                                                                                                                                                                                                                                                                                                                                                                                                                                                                                                                                                                                                                                                                                                                                                                                                                                                                                                                                                                                                                                                                                                                                                                                                                                                                                                                                                                                                                                                                                                                                                                                                                                                                                                                                                                                                                |
| 13      | PAVEMENT PATCHING FOR HMA SURFACED PAVEMENT (BD-22)                                                                                                                                                                                                                                                                                                                                                                                                                                                                                                                                                                                                                                                                                                                                                                                                                                                                                                                                                                                                                                                                                                                                                                                                                                                                                                                                                                                                                                                                                                                                                                                                                                                                                                                                                                                                                                                                                                                                                                                                                                                                            |
| 14      | BUTT JOINT AND HMA TAPER DETAILS (BD-32)                                                                                                                                                                                                                                                                                                                                                                                                                                                                                                                                                                                                                                                                                                                                                                                                                                                                                                                                                                                                                                                                                                                                                                                                                                                                                                                                                                                                                                                                                                                                                                                                                                                                                                                                                                                                                                                                                                                                                                                                                                                                                       |
| 15      | TRAFFIC CONTROL AND PROTECTION FOR SIDE ROADS. INTERSECTIONS AND DRIVEWAYS (TC-10)                                                                                                                                                                                                                                                                                                                                                                                                                                                                                                                                                                                                                                                                                                                                                                                                                                                                                                                                                                                                                                                                                                                                                                                                                                                                                                                                                                                                                                                                                                                                                                                                                                                                                                                                                                                                                                                                                                                                                                                                                                             |
| 16      | TYPICAL APPLICATIONS RAISED REFLECTIVE PAVEMENT MARKERS (SNOW PLOW RESISTANT) (TC-11)                                                                                                                                                                                                                                                                                                                                                                                                                                                                                                                                                                                                                                                                                                                                                                                                                                                                                                                                                                                                                                                                                                                                                                                                                                                                                                                                                                                                                                                                                                                                                                                                                                                                                                                                                                                                                                                                                                                                                                                                                                          |
| 17      | DISTRICT ONE TYPICAL PAVEMENT MARKINGS (TC-13)                                                                                                                                                                                                                                                                                                                                                                                                                                                                                                                                                                                                                                                                                                                                                                                                                                                                                                                                                                                                                                                                                                                                                                                                                                                                                                                                                                                                                                                                                                                                                                                                                                                                                                                                                                                                                                                                                                                                                                                                                                                                                 |
| 18      | ARTERIAL ROAD INFORMATION SIGN (TC-22)                                                                                                                                                                                                                                                                                                                                                                                                                                                                                                                                                                                                                                                                                                                                                                                                                                                                                                                                                                                                                                                                                                                                                                                                                                                                                                                                                                                                                                                                                                                                                                                                                                                                                                                                                                                                                                                                                                                                                                                                                                                                                         |
|         | and the second s |