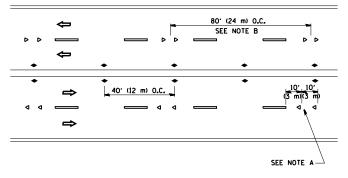

ANY PAVEMENT MARKINGS AND RAISED REFLECTIVE PAVEMENT MARKERS OBLITERATED BY MILLING AND RESURFACING OPERATIONS ON SIDE STREETS AND ENTRANCES SHALL BE REPLACED AND PAID FOR IN KIND.

ALL DAMAGE TO EXISTING PAVEMENT MARKINGS OR RAISED REFLECTIVE PAVEMENT MARKERS OUTSIDE THE REMOVAL LINE SHOWN ON THE PLANS SHALL BE REPLACED AT NO ADDITIONAL COST TO THE DEPARTMENT.

BEFORE BEGINNING ANY WORK, THE CONTRACTOR SHALL RETAIN AND RECORD FOR FUTURE REFERENCE, ALL EXISTING PAVEMENT MARKING LINES (AND RAISED REFLECTIVE PAVEMENT MARKERS) IN ORDER THAT THESE LOCATIONS CAN BE RE-ESTABLISHED FOR STRIPING. EXACT LOCATIONS OF ALL PAVEMENT MARKINGS SHALL BE AS DIRECTED BY THE ENGINEER.