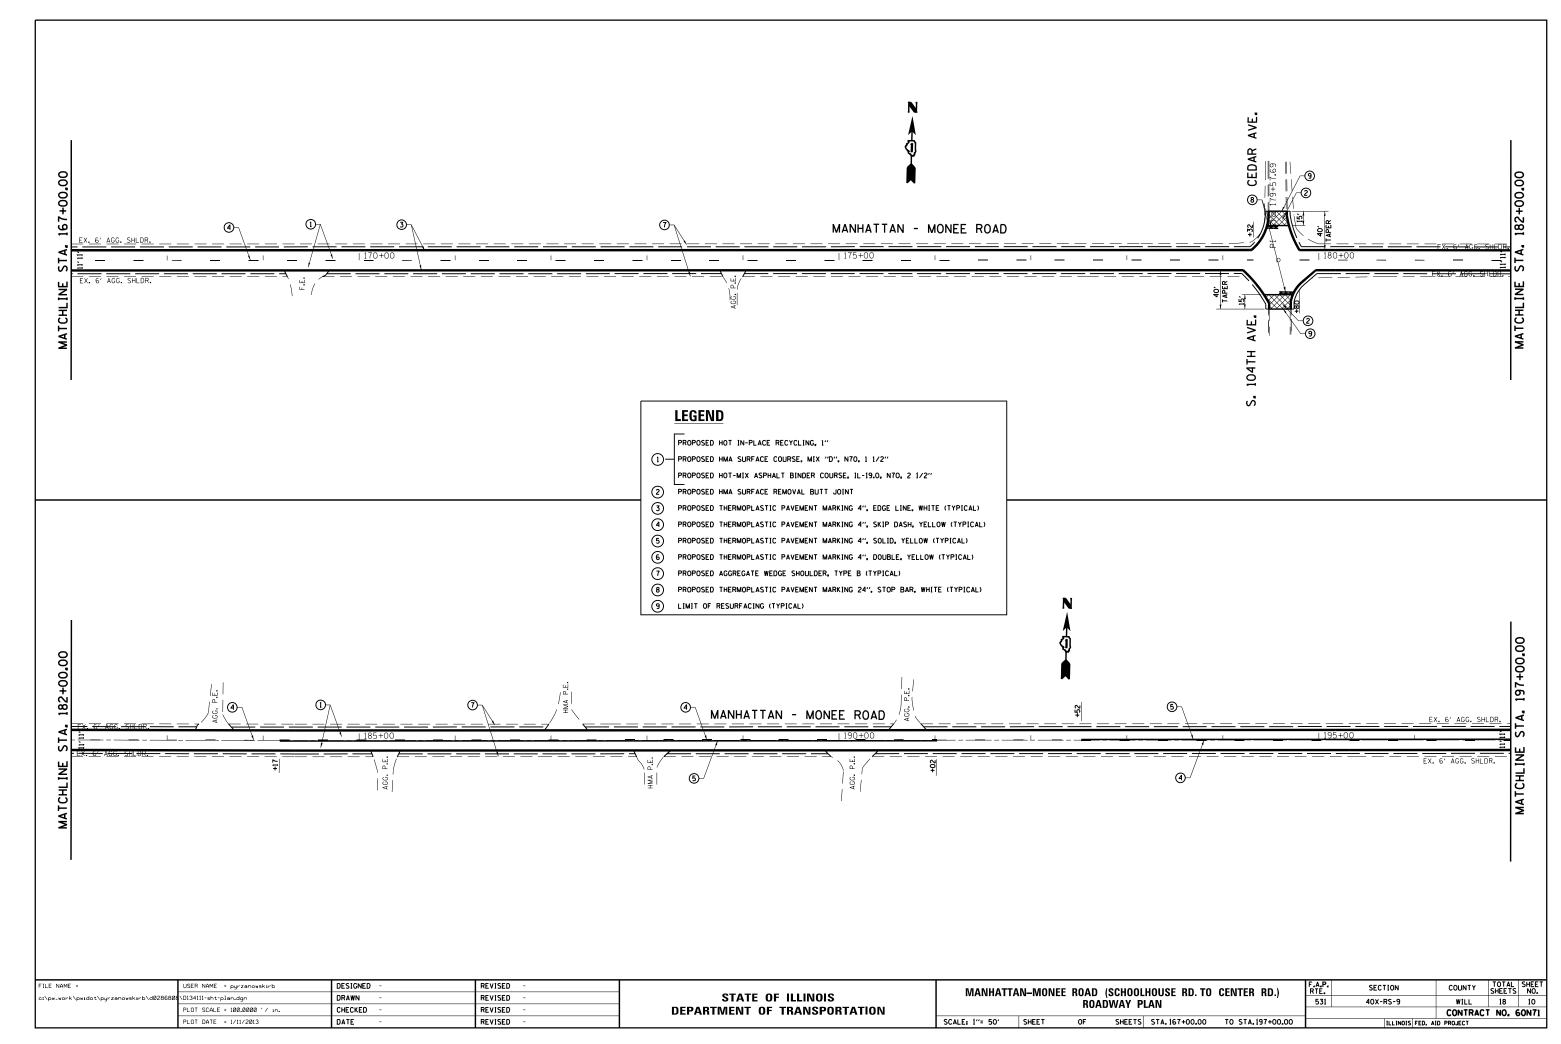

#### INDEX OF SHEETS:

| SHEE T# | <u>DESCRIPTION₄</u>                                                                                                                                                                                                                                                                                                                                                                                                                                                                                                                                                                                                                                                                                                                                                                                                                                                                                                                                                                                                                                                                                                                                                                                                                                                                                                                                                                                                                                                                                                                                                                                                                                                                                                                                                                                                                                                                                                                                                                                                                                                                                                            |
|---------|--------------------------------------------------------------------------------------------------------------------------------------------------------------------------------------------------------------------------------------------------------------------------------------------------------------------------------------------------------------------------------------------------------------------------------------------------------------------------------------------------------------------------------------------------------------------------------------------------------------------------------------------------------------------------------------------------------------------------------------------------------------------------------------------------------------------------------------------------------------------------------------------------------------------------------------------------------------------------------------------------------------------------------------------------------------------------------------------------------------------------------------------------------------------------------------------------------------------------------------------------------------------------------------------------------------------------------------------------------------------------------------------------------------------------------------------------------------------------------------------------------------------------------------------------------------------------------------------------------------------------------------------------------------------------------------------------------------------------------------------------------------------------------------------------------------------------------------------------------------------------------------------------------------------------------------------------------------------------------------------------------------------------------------------------------------------------------------------------------------------------------|
| 1       | TITLE SHEET                                                                                                                                                                                                                                                                                                                                                                                                                                                                                                                                                                                                                                                                                                                                                                                                                                                                                                                                                                                                                                                                                                                                                                                                                                                                                                                                                                                                                                                                                                                                                                                                                                                                                                                                                                                                                                                                                                                                                                                                                                                                                                                    |
| 2       | INDEX OF SHEETS. STATE STANDARDS AND GENERAL NOTES                                                                                                                                                                                                                                                                                                                                                                                                                                                                                                                                                                                                                                                                                                                                                                                                                                                                                                                                                                                                                                                                                                                                                                                                                                                                                                                                                                                                                                                                                                                                                                                                                                                                                                                                                                                                                                                                                                                                                                                                                                                                             |
| 3       | SUMMARY OF QUANTITIES                                                                                                                                                                                                                                                                                                                                                                                                                                                                                                                                                                                                                                                                                                                                                                                                                                                                                                                                                                                                                                                                                                                                                                                                                                                                                                                                                                                                                                                                                                                                                                                                                                                                                                                                                                                                                                                                                                                                                                                                                                                                                                          |
| 4       | TYPICAL ROADWAY CROSS-SECTIONS                                                                                                                                                                                                                                                                                                                                                                                                                                                                                                                                                                                                                                                                                                                                                                                                                                                                                                                                                                                                                                                                                                                                                                                                                                                                                                                                                                                                                                                                                                                                                                                                                                                                                                                                                                                                                                                                                                                                                                                                                                                                                                 |
| 5 - 12  | ROADWAY & PAVEMENT MARKING PLAN                                                                                                                                                                                                                                                                                                                                                                                                                                                                                                                                                                                                                                                                                                                                                                                                                                                                                                                                                                                                                                                                                                                                                                                                                                                                                                                                                                                                                                                                                                                                                                                                                                                                                                                                                                                                                                                                                                                                                                                                                                                                                                |
| 13      | PAVEMENT PATCHING FOR HMA SURFACED PAVEMENT (BD-22)                                                                                                                                                                                                                                                                                                                                                                                                                                                                                                                                                                                                                                                                                                                                                                                                                                                                                                                                                                                                                                                                                                                                                                                                                                                                                                                                                                                                                                                                                                                                                                                                                                                                                                                                                                                                                                                                                                                                                                                                                                                                            |
| 14      | BUTT JOINT AND HMA TAPER DETAILS (BD-32)                                                                                                                                                                                                                                                                                                                                                                                                                                                                                                                                                                                                                                                                                                                                                                                                                                                                                                                                                                                                                                                                                                                                                                                                                                                                                                                                                                                                                                                                                                                                                                                                                                                                                                                                                                                                                                                                                                                                                                                                                                                                                       |
| 15      | TRAFFIC CONTROL AND PROTECTION FOR SIDE ROADS. INTERSECTIONS AND DRIVEWAYS (TC-10)                                                                                                                                                                                                                                                                                                                                                                                                                                                                                                                                                                                                                                                                                                                                                                                                                                                                                                                                                                                                                                                                                                                                                                                                                                                                                                                                                                                                                                                                                                                                                                                                                                                                                                                                                                                                                                                                                                                                                                                                                                             |
| 16      | TYPICAL APPLICATIONS RAISED REFLECTIVE PAVEMENT MARKERS (SNOW PLOW RESISTANT) (TC-11)                                                                                                                                                                                                                                                                                                                                                                                                                                                                                                                                                                                                                                                                                                                                                                                                                                                                                                                                                                                                                                                                                                                                                                                                                                                                                                                                                                                                                                                                                                                                                                                                                                                                                                                                                                                                                                                                                                                                                                                                                                          |
| 17      | DISTRICT ONE TYPICAL PAVEMENT MARKINGS (TC-13)                                                                                                                                                                                                                                                                                                                                                                                                                                                                                                                                                                                                                                                                                                                                                                                                                                                                                                                                                                                                                                                                                                                                                                                                                                                                                                                                                                                                                                                                                                                                                                                                                                                                                                                                                                                                                                                                                                                                                                                                                                                                                 |
| 18      | ARTERIAL ROAD INFORMATION SIGN (TC-22)                                                                                                                                                                                                                                                                                                                                                                                                                                                                                                                                                                                                                                                                                                                                                                                                                                                                                                                                                                                                                                                                                                                                                                                                                                                                                                                                                                                                                                                                                                                                                                                                                                                                                                                                                                                                                                                                                                                                                                                                                                                                                         |
|         | and the second s |