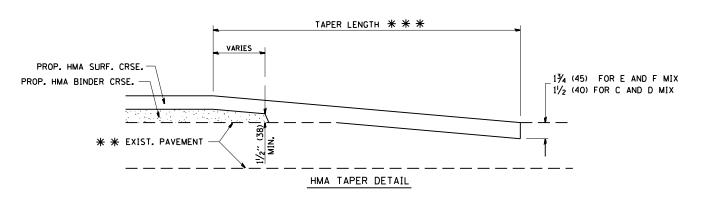

#### INDEX OF SHEETS:

| SHEE T# | <u>DESCRIPTION₄</u>                                                                                                                                                                                                                                                                                                                                                                                                                                                                                                                                                                                                                                                                                                                                                                                                                                                                                                                                                                                                                                                                                                                                                                                                                                                                                                                                                                                                                                                                                                                                                                                                                                                                                                                                                                                                                                                                                                                                                                                                                                                                                                            |
|---------|--------------------------------------------------------------------------------------------------------------------------------------------------------------------------------------------------------------------------------------------------------------------------------------------------------------------------------------------------------------------------------------------------------------------------------------------------------------------------------------------------------------------------------------------------------------------------------------------------------------------------------------------------------------------------------------------------------------------------------------------------------------------------------------------------------------------------------------------------------------------------------------------------------------------------------------------------------------------------------------------------------------------------------------------------------------------------------------------------------------------------------------------------------------------------------------------------------------------------------------------------------------------------------------------------------------------------------------------------------------------------------------------------------------------------------------------------------------------------------------------------------------------------------------------------------------------------------------------------------------------------------------------------------------------------------------------------------------------------------------------------------------------------------------------------------------------------------------------------------------------------------------------------------------------------------------------------------------------------------------------------------------------------------------------------------------------------------------------------------------------------------|
| 1       | TITLE SHEET                                                                                                                                                                                                                                                                                                                                                                                                                                                                                                                                                                                                                                                                                                                                                                                                                                                                                                                                                                                                                                                                                                                                                                                                                                                                                                                                                                                                                                                                                                                                                                                                                                                                                                                                                                                                                                                                                                                                                                                                                                                                                                                    |
| 2       | INDEX OF SHEETS. STATE STANDARDS AND GENERAL NOTES                                                                                                                                                                                                                                                                                                                                                                                                                                                                                                                                                                                                                                                                                                                                                                                                                                                                                                                                                                                                                                                                                                                                                                                                                                                                                                                                                                                                                                                                                                                                                                                                                                                                                                                                                                                                                                                                                                                                                                                                                                                                             |
| 3       | SUMMARY OF QUANTITIES                                                                                                                                                                                                                                                                                                                                                                                                                                                                                                                                                                                                                                                                                                                                                                                                                                                                                                                                                                                                                                                                                                                                                                                                                                                                                                                                                                                                                                                                                                                                                                                                                                                                                                                                                                                                                                                                                                                                                                                                                                                                                                          |
| 4       | TYPICAL ROADWAY CROSS-SECTIONS                                                                                                                                                                                                                                                                                                                                                                                                                                                                                                                                                                                                                                                                                                                                                                                                                                                                                                                                                                                                                                                                                                                                                                                                                                                                                                                                                                                                                                                                                                                                                                                                                                                                                                                                                                                                                                                                                                                                                                                                                                                                                                 |
| 5 - 12  | ROADWAY & PAVEMENT MARKING PLAN                                                                                                                                                                                                                                                                                                                                                                                                                                                                                                                                                                                                                                                                                                                                                                                                                                                                                                                                                                                                                                                                                                                                                                                                                                                                                                                                                                                                                                                                                                                                                                                                                                                                                                                                                                                                                                                                                                                                                                                                                                                                                                |
| 13      | PAVEMENT PATCHING FOR HMA SURFACED PAVEMENT (BD-22)                                                                                                                                                                                                                                                                                                                                                                                                                                                                                                                                                                                                                                                                                                                                                                                                                                                                                                                                                                                                                                                                                                                                                                                                                                                                                                                                                                                                                                                                                                                                                                                                                                                                                                                                                                                                                                                                                                                                                                                                                                                                            |
| 14      | BUTT JOINT AND HMA TAPER DETAILS (BD-32)                                                                                                                                                                                                                                                                                                                                                                                                                                                                                                                                                                                                                                                                                                                                                                                                                                                                                                                                                                                                                                                                                                                                                                                                                                                                                                                                                                                                                                                                                                                                                                                                                                                                                                                                                                                                                                                                                                                                                                                                                                                                                       |
| 15      | TRAFFIC CONTROL AND PROTECTION FOR SIDE ROADS. INTERSECTIONS AND DRIVEWAYS (TC-10)                                                                                                                                                                                                                                                                                                                                                                                                                                                                                                                                                                                                                                                                                                                                                                                                                                                                                                                                                                                                                                                                                                                                                                                                                                                                                                                                                                                                                                                                                                                                                                                                                                                                                                                                                                                                                                                                                                                                                                                                                                             |
| 16      | TYPICAL APPLICATIONS RAISED REFLECTIVE PAVEMENT MARKERS (SNOW PLOW RESISTANT) (TC-11)                                                                                                                                                                                                                                                                                                                                                                                                                                                                                                                                                                                                                                                                                                                                                                                                                                                                                                                                                                                                                                                                                                                                                                                                                                                                                                                                                                                                                                                                                                                                                                                                                                                                                                                                                                                                                                                                                                                                                                                                                                          |
| 17      | DISTRICT ONE TYPICAL PAVEMENT MARKINGS (TC-13)                                                                                                                                                                                                                                                                                                                                                                                                                                                                                                                                                                                                                                                                                                                                                                                                                                                                                                                                                                                                                                                                                                                                                                                                                                                                                                                                                                                                                                                                                                                                                                                                                                                                                                                                                                                                                                                                                                                                                                                                                                                                                 |
| 18      | ARTERIAL ROAD INFORMATION SIGN (TC-22)                                                                                                                                                                                                                                                                                                                                                                                                                                                                                                                                                                                                                                                                                                                                                                                                                                                                                                                                                                                                                                                                                                                                                                                                                                                                                                                                                                                                                                                                                                                                                                                                                                                                                                                                                                                                                                                                                                                                                                                                                                                                                         |
|         | and the second s |