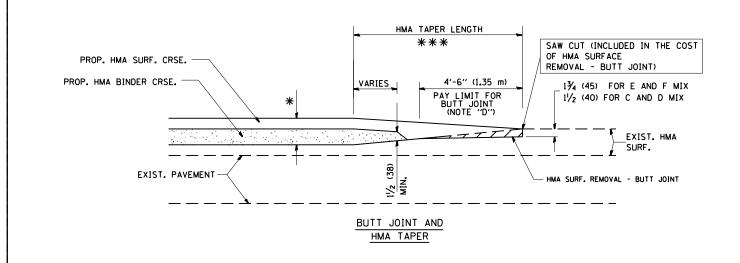

#### INDEX OF SHEETS:

| SHEE T# | <u>DESCRIPTION₄</u>                                                                                                                                                                                                                                                                                                                                                                                                                                                                                                                                                                                                                                                                                                                                                                                                                                                                                                                                                                                                                                                                                                                                                                                                                                                                                                                                                                                                                                                                                                                                                                                                                                                                                                                                                                                                                                                                                                                                                                                                                                                                                                            |
|---------|--------------------------------------------------------------------------------------------------------------------------------------------------------------------------------------------------------------------------------------------------------------------------------------------------------------------------------------------------------------------------------------------------------------------------------------------------------------------------------------------------------------------------------------------------------------------------------------------------------------------------------------------------------------------------------------------------------------------------------------------------------------------------------------------------------------------------------------------------------------------------------------------------------------------------------------------------------------------------------------------------------------------------------------------------------------------------------------------------------------------------------------------------------------------------------------------------------------------------------------------------------------------------------------------------------------------------------------------------------------------------------------------------------------------------------------------------------------------------------------------------------------------------------------------------------------------------------------------------------------------------------------------------------------------------------------------------------------------------------------------------------------------------------------------------------------------------------------------------------------------------------------------------------------------------------------------------------------------------------------------------------------------------------------------------------------------------------------------------------------------------------|
| 1       | TITLE SHEET                                                                                                                                                                                                                                                                                                                                                                                                                                                                                                                                                                                                                                                                                                                                                                                                                                                                                                                                                                                                                                                                                                                                                                                                                                                                                                                                                                                                                                                                                                                                                                                                                                                                                                                                                                                                                                                                                                                                                                                                                                                                                                                    |
| 2       | INDEX OF SHEETS. STATE STANDARDS AND GENERAL NOTES                                                                                                                                                                                                                                                                                                                                                                                                                                                                                                                                                                                                                                                                                                                                                                                                                                                                                                                                                                                                                                                                                                                                                                                                                                                                                                                                                                                                                                                                                                                                                                                                                                                                                                                                                                                                                                                                                                                                                                                                                                                                             |
| 3       | SUMMARY OF QUANTITIES                                                                                                                                                                                                                                                                                                                                                                                                                                                                                                                                                                                                                                                                                                                                                                                                                                                                                                                                                                                                                                                                                                                                                                                                                                                                                                                                                                                                                                                                                                                                                                                                                                                                                                                                                                                                                                                                                                                                                                                                                                                                                                          |
| 4       | TYPICAL ROADWAY CROSS-SECTIONS                                                                                                                                                                                                                                                                                                                                                                                                                                                                                                                                                                                                                                                                                                                                                                                                                                                                                                                                                                                                                                                                                                                                                                                                                                                                                                                                                                                                                                                                                                                                                                                                                                                                                                                                                                                                                                                                                                                                                                                                                                                                                                 |
| 5 - 12  | ROADWAY & PAVEMENT MARKING PLAN                                                                                                                                                                                                                                                                                                                                                                                                                                                                                                                                                                                                                                                                                                                                                                                                                                                                                                                                                                                                                                                                                                                                                                                                                                                                                                                                                                                                                                                                                                                                                                                                                                                                                                                                                                                                                                                                                                                                                                                                                                                                                                |
| 13      | PAVEMENT PATCHING FOR HMA SURFACED PAVEMENT (BD-22)                                                                                                                                                                                                                                                                                                                                                                                                                                                                                                                                                                                                                                                                                                                                                                                                                                                                                                                                                                                                                                                                                                                                                                                                                                                                                                                                                                                                                                                                                                                                                                                                                                                                                                                                                                                                                                                                                                                                                                                                                                                                            |
| 14      | BUTT JOINT AND HMA TAPER DETAILS (BD-32)                                                                                                                                                                                                                                                                                                                                                                                                                                                                                                                                                                                                                                                                                                                                                                                                                                                                                                                                                                                                                                                                                                                                                                                                                                                                                                                                                                                                                                                                                                                                                                                                                                                                                                                                                                                                                                                                                                                                                                                                                                                                                       |
| 15      | TRAFFIC CONTROL AND PROTECTION FOR SIDE ROADS. INTERSECTIONS AND DRIVEWAYS (TC-10)                                                                                                                                                                                                                                                                                                                                                                                                                                                                                                                                                                                                                                                                                                                                                                                                                                                                                                                                                                                                                                                                                                                                                                                                                                                                                                                                                                                                                                                                                                                                                                                                                                                                                                                                                                                                                                                                                                                                                                                                                                             |
| 16      | TYPICAL APPLICATIONS RAISED REFLECTIVE PAVEMENT MARKERS (SNOW PLOW RESISTANT) (TC-11)                                                                                                                                                                                                                                                                                                                                                                                                                                                                                                                                                                                                                                                                                                                                                                                                                                                                                                                                                                                                                                                                                                                                                                                                                                                                                                                                                                                                                                                                                                                                                                                                                                                                                                                                                                                                                                                                                                                                                                                                                                          |
| 17      | DISTRICT ONE TYPICAL PAVEMENT MARKINGS (TC-13)                                                                                                                                                                                                                                                                                                                                                                                                                                                                                                                                                                                                                                                                                                                                                                                                                                                                                                                                                                                                                                                                                                                                                                                                                                                                                                                                                                                                                                                                                                                                                                                                                                                                                                                                                                                                                                                                                                                                                                                                                                                                                 |
| 18      | ARTERIAL ROAD INFORMATION SIGN (TC-22)                                                                                                                                                                                                                                                                                                                                                                                                                                                                                                                                                                                                                                                                                                                                                                                                                                                                                                                                                                                                                                                                                                                                                                                                                                                                                                                                                                                                                                                                                                                                                                                                                                                                                                                                                                                                                                                                                                                                                                                                                                                                                         |
|         | and the second s |