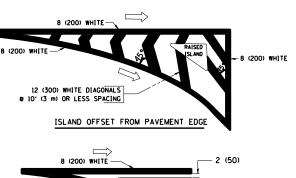

ANY PAVEMENT MARKINGS AND RAISED REFLECTIVE PAVEMENT MARKERS OBLITERATED BY MILLING AND RESURFACING OPERATIONS ON SIDE STREETS AND ENTRANCES SHALL BE REPLACED AND PAID FOR IN KIND.

ALL DAMAGE TO EXISTING PAVEMENT MARKINGS OR RAISED REFLECTIVE PAVEMENT MARKERS OUTSIDE THE REMOVAL LINE SHOWN ON THE PLANS SHALL BE REPLACED AT NO ADDITIONAL COST TO THE DEPARTMENT.

BEFORE BEGINNING ANY WORK, THE CONTRACTOR SHALL RETAIN AND RECORD FOR FUTURE REFERENCE, ALL EXISTING PAVEMENT MARKING LINES (AND RAISED REFLECTIVE PAVEMENT MARKERS) IN ORDER THAT THESE LOCATIONS CAN BE RE-ESTABLISHED FOR STRIPING. EXACT LOCATIONS OF ALL PAVEMENT MARKINGS SHALL BE AS DIRECTED BY THE ENGINEER.