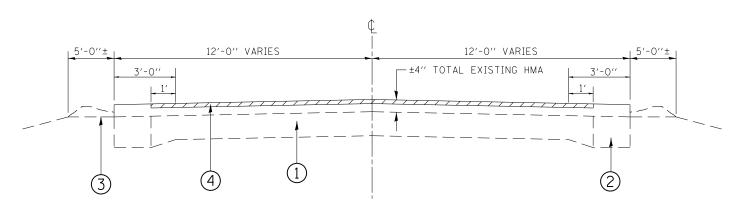

THE THICKNESS OF THE HMA MIXTURE SHOWN ON THE PLANS IS THE NOMINAL THICKNESS DEVIATIONS FROM THE NOMINAL THICKNESS WILL BE PERMITTED WHEN SUCH DEVIATIONS OCCUR DUE TO IRREGULARITIES IN THE EXISTING SURFACE OR BASE ON WHICH THE HMA MIXTURE IS PLACED.