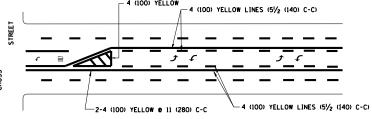

ANY PAVEMENT MARKINGS AND RAISED REFLECTIVE PAVEMENT MARKERS OBLITERATED BY MILLING AND RESURFACING OPERATIONS ON SIDE STREETS AND ENTRANCES SHALL BE REPLACED AND PAID FOR IN KIND.

ALL DAMAGE TO EXISTING PAVEMENT MARKINGS OR RAISED REFLECTIVE PAVEMENT MARKERS OUTSIDE THE REMOVAL LINE SHOWN ON THE PLANS SHALL BE REPLACED AT NO ADDITIONAL COST TO THE DEPARTMENT.

BEFORE BEGINNING ANY WORK, THE CONTRACTOR SHALL RETAIN AND RECORD FOR FUTURE REFERENCE, ALL EXISTING PAVEMENT MARKING LINES (AND RAISED REFLECTIVE PAVEMENT MARKERS) IN ORDER THAT THESE LOCATIONS CAN BE RE-ESTABLISHED FOR STRIPING. EXACT LOCATIONS OF ALL PAVEMENT MARKINGS SHALL BE AS DIRECTED BY THE ENGINEER.