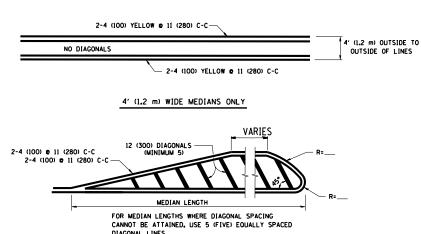

ANY PAVEMENT MARKINGS AND RAISED REFLECTIVE PAVEMENT MARKERS OBLITERATED BY MILLING AND RESURFACING OPERATIONS ON SIDE STREETS AND ENTRANCES SHALL BE REPLACED AND PAID FOR IN KIND.

ALL DAMAGE TO EXISTING PAVEMENT MARKINGS OR RAISED REFLECTIVE PAVEMENT MARKERS OUTSIDE THE REMOVAL LINE SHOWN ON THE PLANS SHALL BE REPLACED AT NO ADDITIONAL COST TO THE DEPARTMENT.

BEFORE BEGINNING ANY WORK, THE CONTRACTOR SHALL RETAIN AND RECORD FOR FUTURE REFERENCE, ALL EXISTING PAVEMENT MARKING LINES (AND RAISED REFLECTIVE PAVEMENT MARKERS) IN ORDER THAT THESE LOCATIONS CAN BE RE-ESTABLISHED FOR STRIPING. EXACT LOCATIONS OF ALL PAVEMENT MARKINGS SHALL BE AS DIRECTED BY THE ENGINEER.