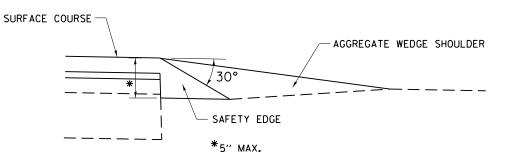

#### INDEX OF SHEETS:

| SHEE T# | <u>DESCRIPTION₄</u>                                                                                                                                                                                                                                                                                                                                                                                                                                                                                                                                                                                                                                                                                                                                                                                                                                                                                                                                                                                                                                                                                                                                                                                                                                                                                                                                                                                                                                                                                                                                                                                                                                                                                                                                                                                                                                                                                                                                                                                                                                                                                                            |
|---------|--------------------------------------------------------------------------------------------------------------------------------------------------------------------------------------------------------------------------------------------------------------------------------------------------------------------------------------------------------------------------------------------------------------------------------------------------------------------------------------------------------------------------------------------------------------------------------------------------------------------------------------------------------------------------------------------------------------------------------------------------------------------------------------------------------------------------------------------------------------------------------------------------------------------------------------------------------------------------------------------------------------------------------------------------------------------------------------------------------------------------------------------------------------------------------------------------------------------------------------------------------------------------------------------------------------------------------------------------------------------------------------------------------------------------------------------------------------------------------------------------------------------------------------------------------------------------------------------------------------------------------------------------------------------------------------------------------------------------------------------------------------------------------------------------------------------------------------------------------------------------------------------------------------------------------------------------------------------------------------------------------------------------------------------------------------------------------------------------------------------------------|
| 1       | TITLE SHEET                                                                                                                                                                                                                                                                                                                                                                                                                                                                                                                                                                                                                                                                                                                                                                                                                                                                                                                                                                                                                                                                                                                                                                                                                                                                                                                                                                                                                                                                                                                                                                                                                                                                                                                                                                                                                                                                                                                                                                                                                                                                                                                    |
| 2       | INDEX OF SHEETS. STATE STANDARDS AND GENERAL NOTES                                                                                                                                                                                                                                                                                                                                                                                                                                                                                                                                                                                                                                                                                                                                                                                                                                                                                                                                                                                                                                                                                                                                                                                                                                                                                                                                                                                                                                                                                                                                                                                                                                                                                                                                                                                                                                                                                                                                                                                                                                                                             |
| 3       | SUMMARY OF QUANTITIES                                                                                                                                                                                                                                                                                                                                                                                                                                                                                                                                                                                                                                                                                                                                                                                                                                                                                                                                                                                                                                                                                                                                                                                                                                                                                                                                                                                                                                                                                                                                                                                                                                                                                                                                                                                                                                                                                                                                                                                                                                                                                                          |
| 4       | TYPICAL ROADWAY CROSS-SECTIONS                                                                                                                                                                                                                                                                                                                                                                                                                                                                                                                                                                                                                                                                                                                                                                                                                                                                                                                                                                                                                                                                                                                                                                                                                                                                                                                                                                                                                                                                                                                                                                                                                                                                                                                                                                                                                                                                                                                                                                                                                                                                                                 |
| 5 - 12  | ROADWAY & PAVEMENT MARKING PLAN                                                                                                                                                                                                                                                                                                                                                                                                                                                                                                                                                                                                                                                                                                                                                                                                                                                                                                                                                                                                                                                                                                                                                                                                                                                                                                                                                                                                                                                                                                                                                                                                                                                                                                                                                                                                                                                                                                                                                                                                                                                                                                |
| 13      | PAVEMENT PATCHING FOR HMA SURFACED PAVEMENT (BD-22)                                                                                                                                                                                                                                                                                                                                                                                                                                                                                                                                                                                                                                                                                                                                                                                                                                                                                                                                                                                                                                                                                                                                                                                                                                                                                                                                                                                                                                                                                                                                                                                                                                                                                                                                                                                                                                                                                                                                                                                                                                                                            |
| 14      | BUTT JOINT AND HMA TAPER DETAILS (BD-32)                                                                                                                                                                                                                                                                                                                                                                                                                                                                                                                                                                                                                                                                                                                                                                                                                                                                                                                                                                                                                                                                                                                                                                                                                                                                                                                                                                                                                                                                                                                                                                                                                                                                                                                                                                                                                                                                                                                                                                                                                                                                                       |
| 15      | TRAFFIC CONTROL AND PROTECTION FOR SIDE ROADS. INTERSECTIONS AND DRIVEWAYS (TC-10)                                                                                                                                                                                                                                                                                                                                                                                                                                                                                                                                                                                                                                                                                                                                                                                                                                                                                                                                                                                                                                                                                                                                                                                                                                                                                                                                                                                                                                                                                                                                                                                                                                                                                                                                                                                                                                                                                                                                                                                                                                             |
| 16      | TYPICAL APPLICATIONS RAISED REFLECTIVE PAVEMENT MARKERS (SNOW PLOW RESISTANT) (TC-11)                                                                                                                                                                                                                                                                                                                                                                                                                                                                                                                                                                                                                                                                                                                                                                                                                                                                                                                                                                                                                                                                                                                                                                                                                                                                                                                                                                                                                                                                                                                                                                                                                                                                                                                                                                                                                                                                                                                                                                                                                                          |
| 17      | DISTRICT ONE TYPICAL PAVEMENT MARKINGS (TC-13)                                                                                                                                                                                                                                                                                                                                                                                                                                                                                                                                                                                                                                                                                                                                                                                                                                                                                                                                                                                                                                                                                                                                                                                                                                                                                                                                                                                                                                                                                                                                                                                                                                                                                                                                                                                                                                                                                                                                                                                                                                                                                 |
| 18      | ARTERIAL ROAD INFORMATION SIGN (TC-22)                                                                                                                                                                                                                                                                                                                                                                                                                                                                                                                                                                                                                                                                                                                                                                                                                                                                                                                                                                                                                                                                                                                                                                                                                                                                                                                                                                                                                                                                                                                                                                                                                                                                                                                                                                                                                                                                                                                                                                                                                                                                                         |
|         | and the second s |