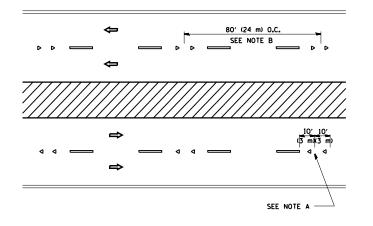

ANY PAVEMENT MARKINGS AND RAISED REFLECTIVE PAVEMENT MARKERS OBLITERATED BY MILLING AND RESURFACING OPERATIONS ON SIDE STREETS AND ENTRANCES SHALL BE REPLACED AND PAID FOR IN KIND.

ALL DAMAGE TO EXISTING PAVEMENT MARKINGS OR RAISED REFLECTIVE PAVEMENT MARKERS OUTSIDE THE REMOVAL LINE SHOWN ON THE PLANS SHALL BE REPLACED AT NO ADDITIONAL COST TO THE DEPARTMENT.

BEFORE BEGINNING ANY WORK, THE CONTRACTOR SHALL RETAIN AND RECORD FOR FUTURE REFERENCE, ALL EXISTING PAVEMENT MARKING LINES (AND RAISED REFLECTIVE PAVEMENT MARKERS) IN ORDER THAT THESE LOCATIONS CAN BE RE-ESTABLISHED FOR STRIPING. EXACT LOCATIONS OF ALL PAVEMENT MARKINGS SHALL BE AS DIRECTED BY THE ENGINEER.