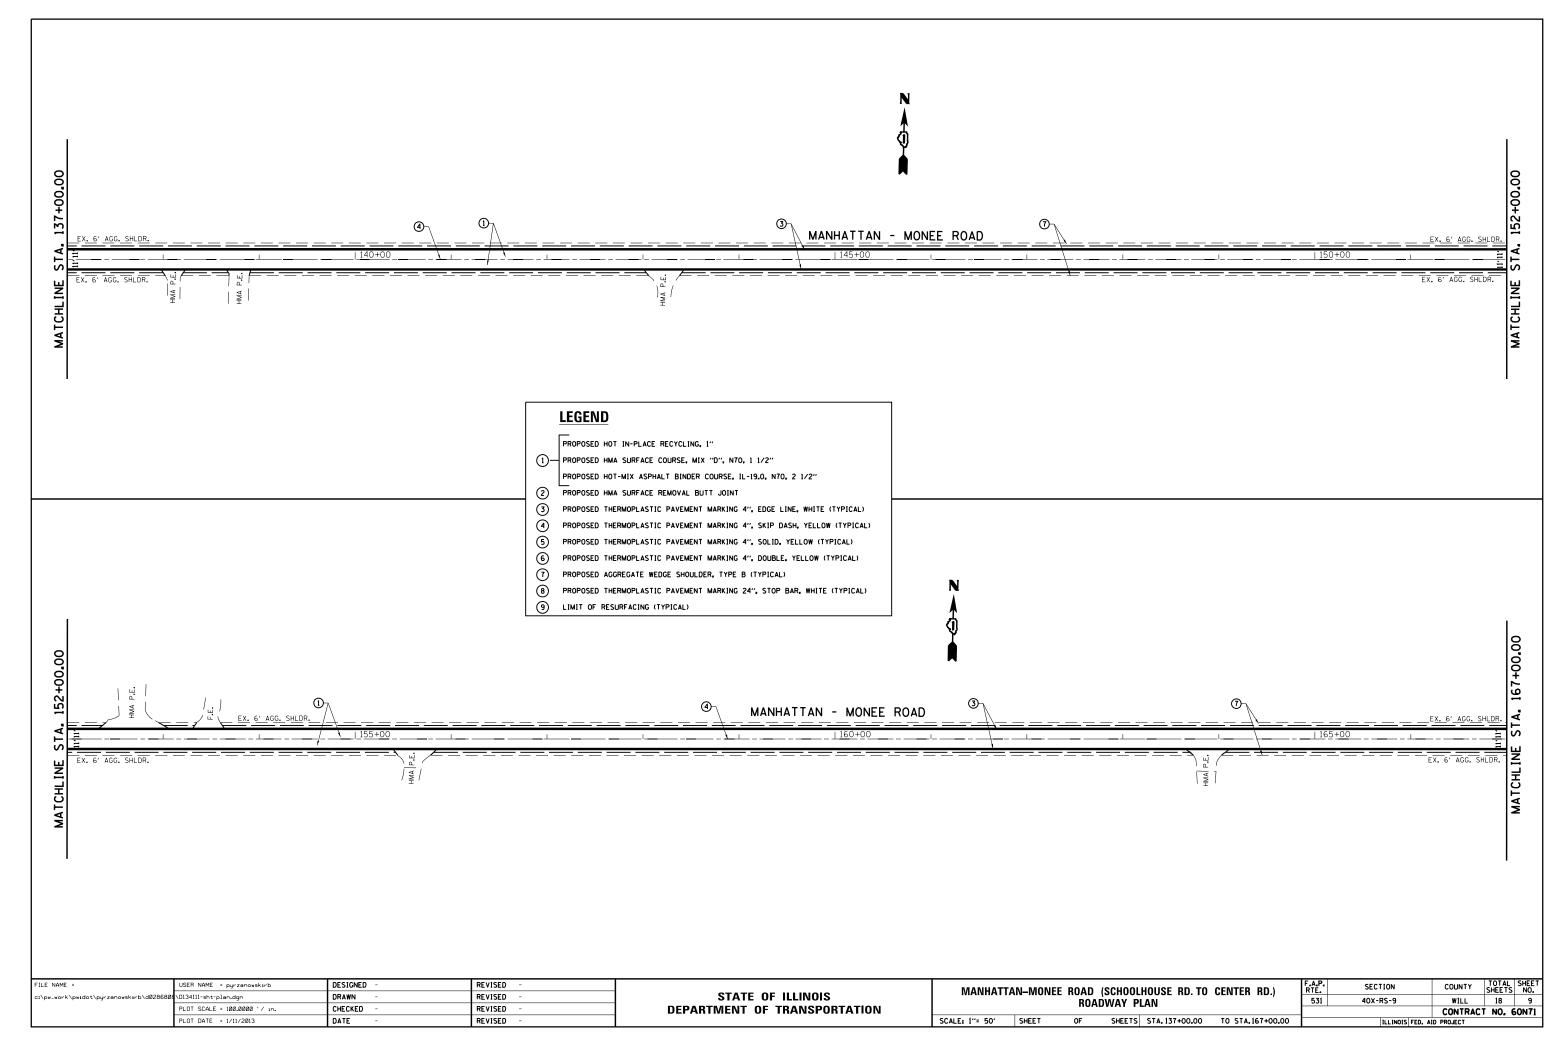

#### INDEX OF SHEETS:

| SHEE T# | <u>DESCRIPTION₄</u>                                                                                                                                                                                                                                                                                                                                                                                                                                                                                                                                                                                                                                                                                                                                                                                                                                                                                                                                                                                                                                                                                                                                                                                                                                                                                                                                                                                                                                                                                                                                                                                                                                                                                                                                                                                                                                                                                                                                                                                                                                                                                                            |
|---------|--------------------------------------------------------------------------------------------------------------------------------------------------------------------------------------------------------------------------------------------------------------------------------------------------------------------------------------------------------------------------------------------------------------------------------------------------------------------------------------------------------------------------------------------------------------------------------------------------------------------------------------------------------------------------------------------------------------------------------------------------------------------------------------------------------------------------------------------------------------------------------------------------------------------------------------------------------------------------------------------------------------------------------------------------------------------------------------------------------------------------------------------------------------------------------------------------------------------------------------------------------------------------------------------------------------------------------------------------------------------------------------------------------------------------------------------------------------------------------------------------------------------------------------------------------------------------------------------------------------------------------------------------------------------------------------------------------------------------------------------------------------------------------------------------------------------------------------------------------------------------------------------------------------------------------------------------------------------------------------------------------------------------------------------------------------------------------------------------------------------------------|
| 1       | TITLE SHEET                                                                                                                                                                                                                                                                                                                                                                                                                                                                                                                                                                                                                                                                                                                                                                                                                                                                                                                                                                                                                                                                                                                                                                                                                                                                                                                                                                                                                                                                                                                                                                                                                                                                                                                                                                                                                                                                                                                                                                                                                                                                                                                    |
| 2       | INDEX OF SHEETS. STATE STANDARDS AND GENERAL NOTES                                                                                                                                                                                                                                                                                                                                                                                                                                                                                                                                                                                                                                                                                                                                                                                                                                                                                                                                                                                                                                                                                                                                                                                                                                                                                                                                                                                                                                                                                                                                                                                                                                                                                                                                                                                                                                                                                                                                                                                                                                                                             |
| 3       | SUMMARY OF QUANTITIES                                                                                                                                                                                                                                                                                                                                                                                                                                                                                                                                                                                                                                                                                                                                                                                                                                                                                                                                                                                                                                                                                                                                                                                                                                                                                                                                                                                                                                                                                                                                                                                                                                                                                                                                                                                                                                                                                                                                                                                                                                                                                                          |
| 4       | TYPICAL ROADWAY CROSS-SECTIONS                                                                                                                                                                                                                                                                                                                                                                                                                                                                                                                                                                                                                                                                                                                                                                                                                                                                                                                                                                                                                                                                                                                                                                                                                                                                                                                                                                                                                                                                                                                                                                                                                                                                                                                                                                                                                                                                                                                                                                                                                                                                                                 |
| 5 - 12  | ROADWAY & PAVEMENT MARKING PLAN                                                                                                                                                                                                                                                                                                                                                                                                                                                                                                                                                                                                                                                                                                                                                                                                                                                                                                                                                                                                                                                                                                                                                                                                                                                                                                                                                                                                                                                                                                                                                                                                                                                                                                                                                                                                                                                                                                                                                                                                                                                                                                |
| 13      | PAVEMENT PATCHING FOR HMA SURFACED PAVEMENT (BD-22)                                                                                                                                                                                                                                                                                                                                                                                                                                                                                                                                                                                                                                                                                                                                                                                                                                                                                                                                                                                                                                                                                                                                                                                                                                                                                                                                                                                                                                                                                                                                                                                                                                                                                                                                                                                                                                                                                                                                                                                                                                                                            |
| 14      | BUTT JOINT AND HMA TAPER DETAILS (BD-32)                                                                                                                                                                                                                                                                                                                                                                                                                                                                                                                                                                                                                                                                                                                                                                                                                                                                                                                                                                                                                                                                                                                                                                                                                                                                                                                                                                                                                                                                                                                                                                                                                                                                                                                                                                                                                                                                                                                                                                                                                                                                                       |
| 15      | TRAFFIC CONTROL AND PROTECTION FOR SIDE ROADS. INTERSECTIONS AND DRIVEWAYS (TC-10)                                                                                                                                                                                                                                                                                                                                                                                                                                                                                                                                                                                                                                                                                                                                                                                                                                                                                                                                                                                                                                                                                                                                                                                                                                                                                                                                                                                                                                                                                                                                                                                                                                                                                                                                                                                                                                                                                                                                                                                                                                             |
| 16      | TYPICAL APPLICATIONS RAISED REFLECTIVE PAVEMENT MARKERS (SNOW PLOW RESISTANT) (TC-11)                                                                                                                                                                                                                                                                                                                                                                                                                                                                                                                                                                                                                                                                                                                                                                                                                                                                                                                                                                                                                                                                                                                                                                                                                                                                                                                                                                                                                                                                                                                                                                                                                                                                                                                                                                                                                                                                                                                                                                                                                                          |
| 17      | DISTRICT ONE TYPICAL PAVEMENT MARKINGS (TC-13)                                                                                                                                                                                                                                                                                                                                                                                                                                                                                                                                                                                                                                                                                                                                                                                                                                                                                                                                                                                                                                                                                                                                                                                                                                                                                                                                                                                                                                                                                                                                                                                                                                                                                                                                                                                                                                                                                                                                                                                                                                                                                 |
| 18      | ARTERIAL ROAD INFORMATION SIGN (TC-22)                                                                                                                                                                                                                                                                                                                                                                                                                                                                                                                                                                                                                                                                                                                                                                                                                                                                                                                                                                                                                                                                                                                                                                                                                                                                                                                                                                                                                                                                                                                                                                                                                                                                                                                                                                                                                                                                                                                                                                                                                                                                                         |
|         | and the second s |