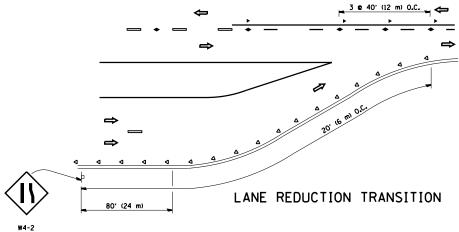

ANY PAVEMENT MARKINGS AND RAISED REFLECTIVE PAVEMENT MARKERS OBLITERATED BY MILLING AND RESURFACING OPERATIONS ON SIDE STREETS AND ENTRANCES SHALL BE REPLACED AND PAID FOR IN KIND.

ALL DAMAGE TO EXISTING PAVEMENT MARKINGS OR RAISED REFLECTIVE PAVEMENT MARKERS OUTSIDE THE REMOVAL LINE SHOWN ON THE PLANS SHALL BE REPLACED AT NO ADDITIONAL COST TO THE DEPARTMENT.

BEFORE BEGINNING ANY WORK, THE CONTRACTOR SHALL RETAIN AND RECORD FOR FUTURE REFERENCE, ALL EXISTING PAVEMENT MARKING LINES (AND RAISED REFLECTIVE PAVEMENT MARKERS) IN ORDER THAT THESE LOCATIONS CAN BE RE-ESTABLISHED FOR STRIPING. EXACT LOCATIONS OF ALL PAVEMENT MARKINGS SHALL BE AS DIRECTED BY THE ENGINEER.

THE CONTRACTOR SHALL BE REQUIRED TO PROVIDE ACCESS TO ABUTTING PROPERTY AT ALL TIMES DURING THE CONSTRUCTION OF THIS PROJECT.

DO NOT SCALE PLANS FOR CONSTRUCTION DIMENSIONS.

PAVEMENT MARKING TAPE, TYPE III SHALL BE USED FOR SHORT TERM PAVEMENT MARKINGS ON ALL FINAL SURFACES. THE COST OF THE PAVEMENT MARKING TAPE, TYPE III AND ITS REMOVAL SHALL BE INCLUDED IN THE COST OF SHORT TERM PAVEMENT MARKING.

ALL GROUND PAVEMENT MARKINGS SHALL BE REMOVED FROM PAVEMENT BEFORE HOT-IN-PLACE RECYCLING OPERATION BEGINS.

| ILE NAME :                             | USER NAME & pyrzonowskieb     | DESIGNED - | REVISED - |                              | MANHATT        | AN-MONEE   | ROAD  | (SCHOOLHOU | ISE RD. TO CENTER RD. | ) F. | A.P. | SECTION         | COUNTY    | TOTAL SHEET |
|----------------------------------------|-------------------------------|------------|-----------|------------------------------|----------------|------------|-------|------------|-----------------------|------|------|-----------------|-----------|-------------|
| i\p+,+ork\p+idot\pyrzenovekirb\d82868& | \0134111-sht-plendgn          | DRAWN -    | REVISED - | STATE OF ILLINOIS            | 1              |            |       |            | AND GENERAL NOTES     | ' [  | 531  | 40X-RS-9        | WILL      | 18 2        |
|                                        | PLOT SCALE + 100,0000 ' / 10. | CHECKED -  | REVISED - | DEPARTMENT OF TRANSPORTATION | HANEY (        | UF SHEETS, | SIAIC | SIANUANUS, | AND GENERAL NOTES     |      |      |                 | CONTRAC   | T NO. 60N71 |
|                                        | PLOT DATE : 1/14/2013         | DATE -     | REVISEO - |                              | SCALE: 1"= 50" | SHEET NO.  | OF    | SHEETS STA | L TO STA.             |      |      | ILLINOIS FED. A | O PROJECT |             |