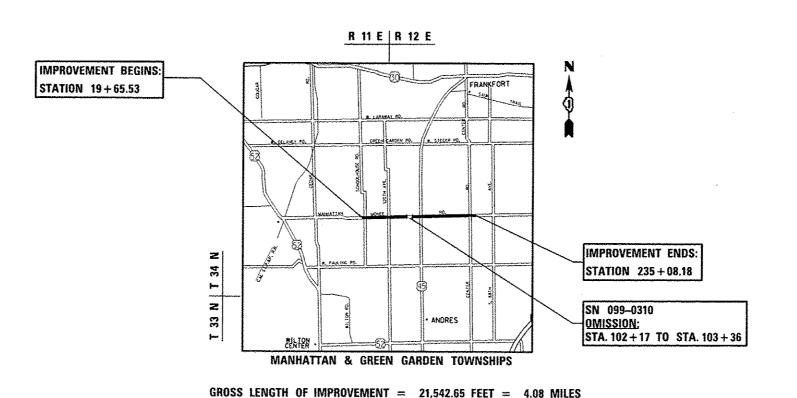

0

IMPROVEMENT LOCATED IN MANHATTAN & GREEN GARDEN TOWNSHIPS

# PROPOSED HIGHWAY PLANS

F.A.P. ROUTE 531: MANHATTAN-MONEE RD SCHOOLHOUSE ROAD TO CENTER ROAD SECTION: 40X-RS-9 RESURFACING WILL COUNTY C-91-341-11

TRAFFIC DATA

2008 ADT = 4,600 POSTED SPEED LIMIT: 55 MPH

PROJECT ENGINEER: J. ALAIN MIDY (847) 221-3056
PROJECT MANAGER: ISSAM RAYYAN (847) 705-4178

CONTRACT NO. 60N71

NET LENGTH OF IMPROVEMENT = 21,423.65 FEET = 4.06 MILES

CARROLL

CAR

LOCATION OF SECTION INDICATED THUS: -