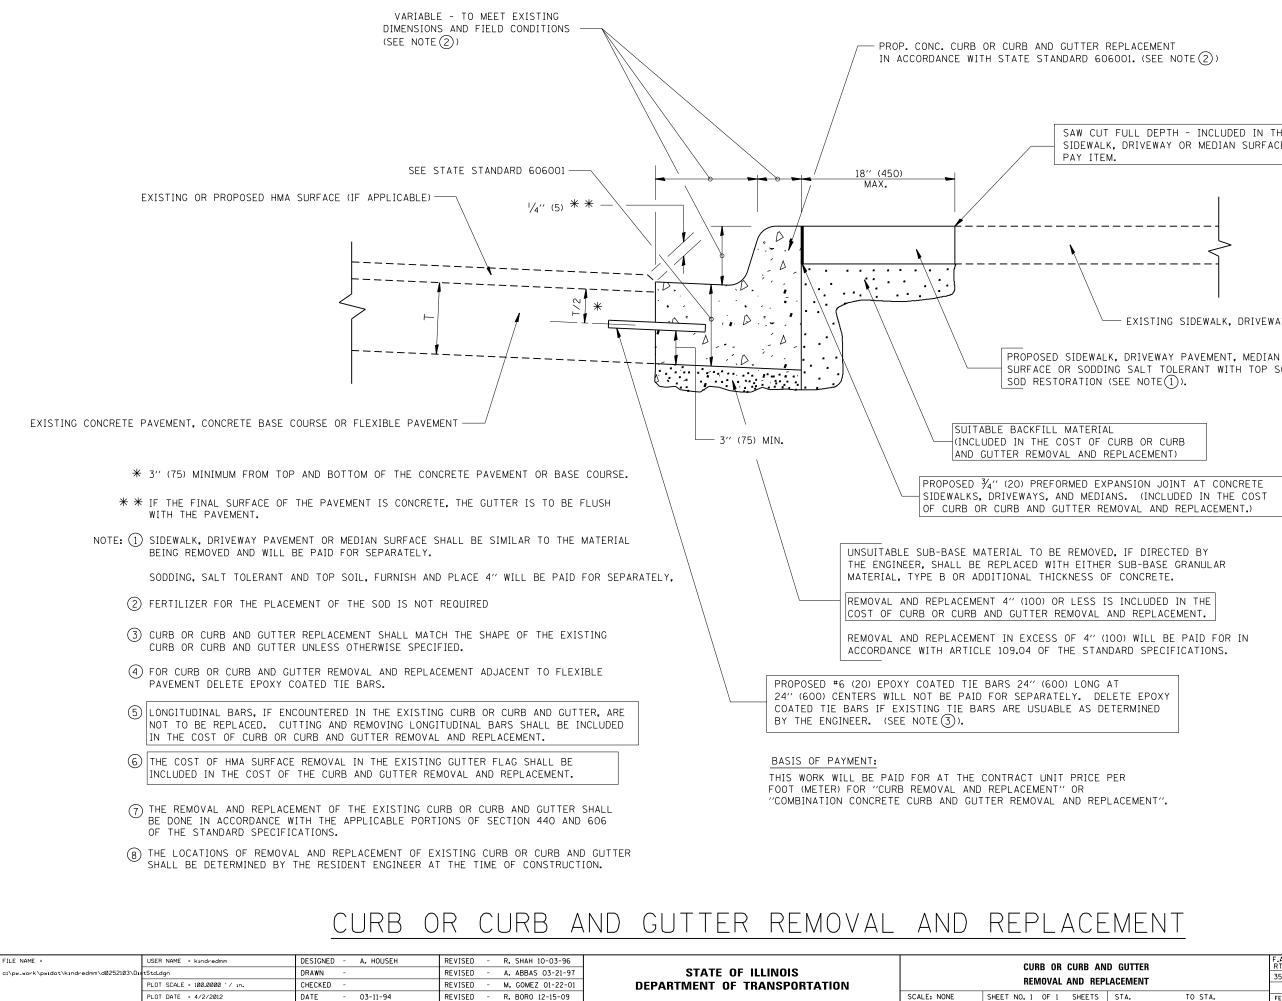

SAW CUT FULL DEPTH - INCLUDED IN THE COST OF SIDEWALK, DRIVEWAY OR MEDIAN SURFACE REMOVAL

EXISTING SIDEWALK, DRIVEWAY, MEDIAN SURFACE, SOD OR GROUND.

SURFACE OR SODDING SALT TOLERANT WITH TOP SOIL, 4" (100)