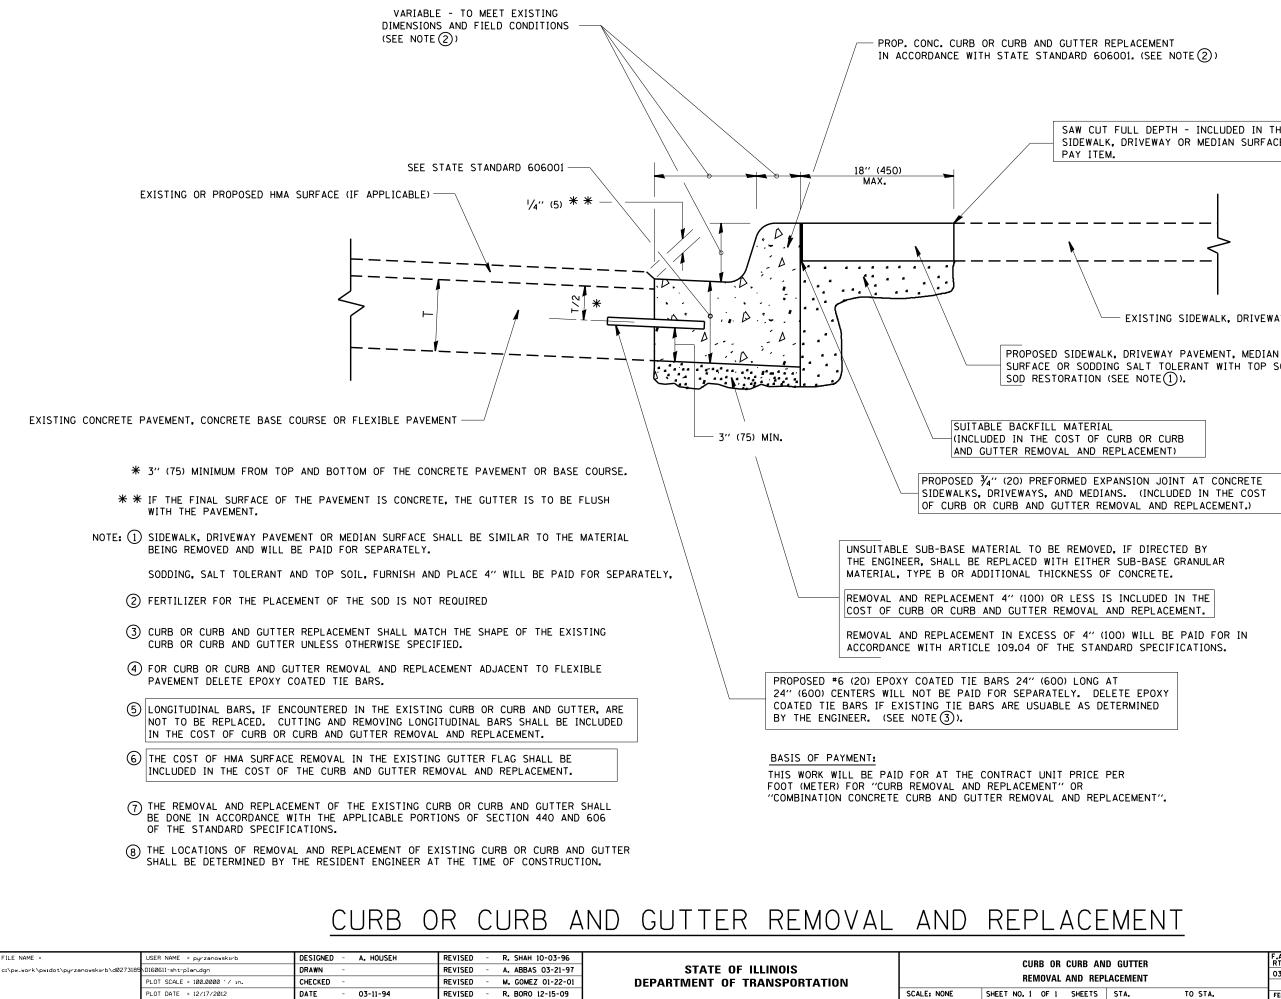

SAW CUT FULL DEPTH - INCLUDED IN THE COST OF SIDEWALK, DRIVEWAY OR MEDIAN SURFACE REMOVAL

EXISTING SIDEWALK, DRIVEWAY, MEDIAN SURFACE, SOD OR GROUND.

SURFACE OR SODDING SALT TOLERANT WITH TOP SOIL, 4" (100)

ALL DIMENSIONS ARE IN INCHES (MILLIMETERS) UNLESS OTHERWISE SHOWN.

| AND GUTTER |      | F.A.U.<br>RTE. | SECTION | COUNTY                                          | TOTAL<br>SHEETS | SHEET<br>NO. |       |
|------------|------|----------------|---------|-------------------------------------------------|-----------------|--------------|-------|
| PLACEMENT  |      |                | 0354    | 30-RS-3                                         | WILL            | 26           | 14    |
|            |      |                | _       | BD600-06 (BD-24)                                | CONTRACT        | NO. 6        | 50P70 |
| ,          | STA. | TO STA.        | FED. R  | FED. ROAD DIST. NO. 1 ILLINOIS FED. AID PROJECT |                 |              |       |