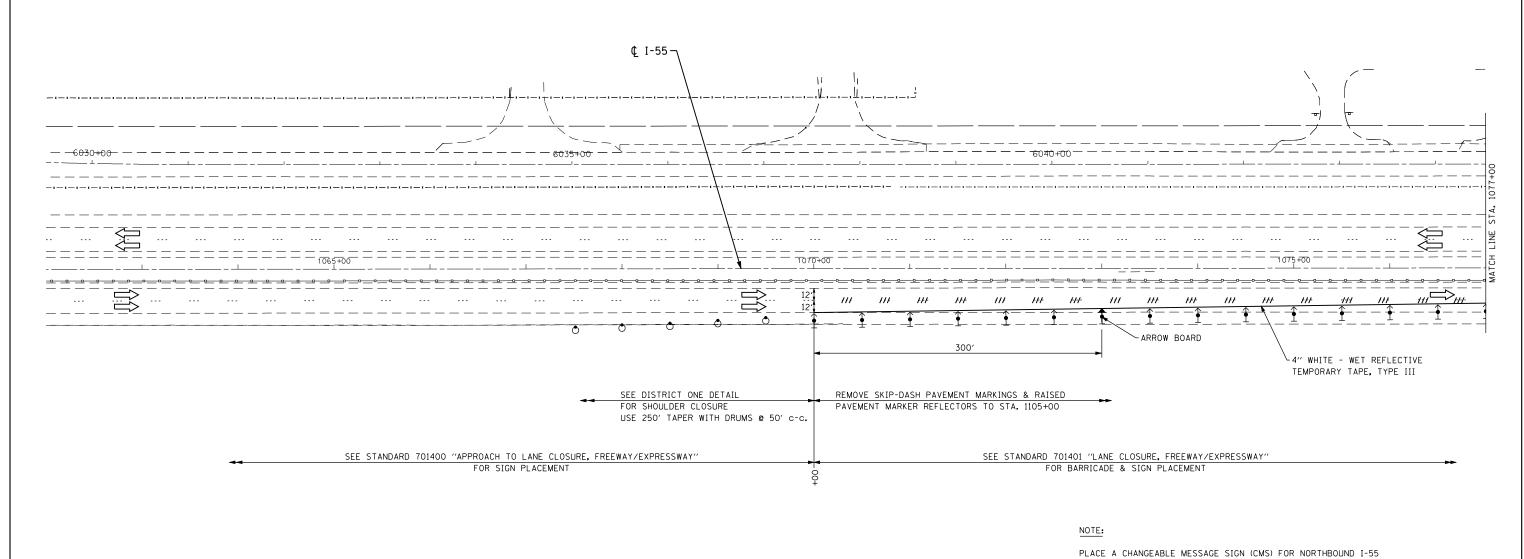

TRAFFIC 1000'± SOUTH OF CREST OF I-55 VERTICAL CURVE SOUTH OF BLUFF RD. CMS SHALL DISPLAY "WATCH FOR STOPPED TRAFFIC".

| <u>LEGEND</u> |                               |                        |                                                                |
|---------------|-------------------------------|------------------------|----------------------------------------------------------------|
|               | WORK AREA                     | <del>? ?</del>         | TYPE III BARRICADES WITH FLASHING LIGHTS                       |
|               |                               |                        | VERTICAL PANELS @ 50' c-c.<br>UNLESS OTHERWISE SHOWN           |
| <b>—</b>      | ARROW BOARD                   | •                      | TEMPORARY SIGN                                                 |
| $\Rightarrow$ | TRAFFIC LANE                  | lacktriangle           | DRUMS @ 50' c-c. WITH STEADY-BURN<br>MONO-DIRECTIONAL LIGHTS   |
|               | TEMPORARY CONCRETE<br>BARRIER | Ī                      | TYPE II BARRICADES WITH STEADY-BURN<br>MONO-DIRECTIONAL LIGHTS |
|               |                               | Î                      | DIRECTIONAL INDICATOR BARRIER                                  |
|               |                               | <del>/// /// ///</del> | PAVEMENT MARKING REMOVAL                                       |