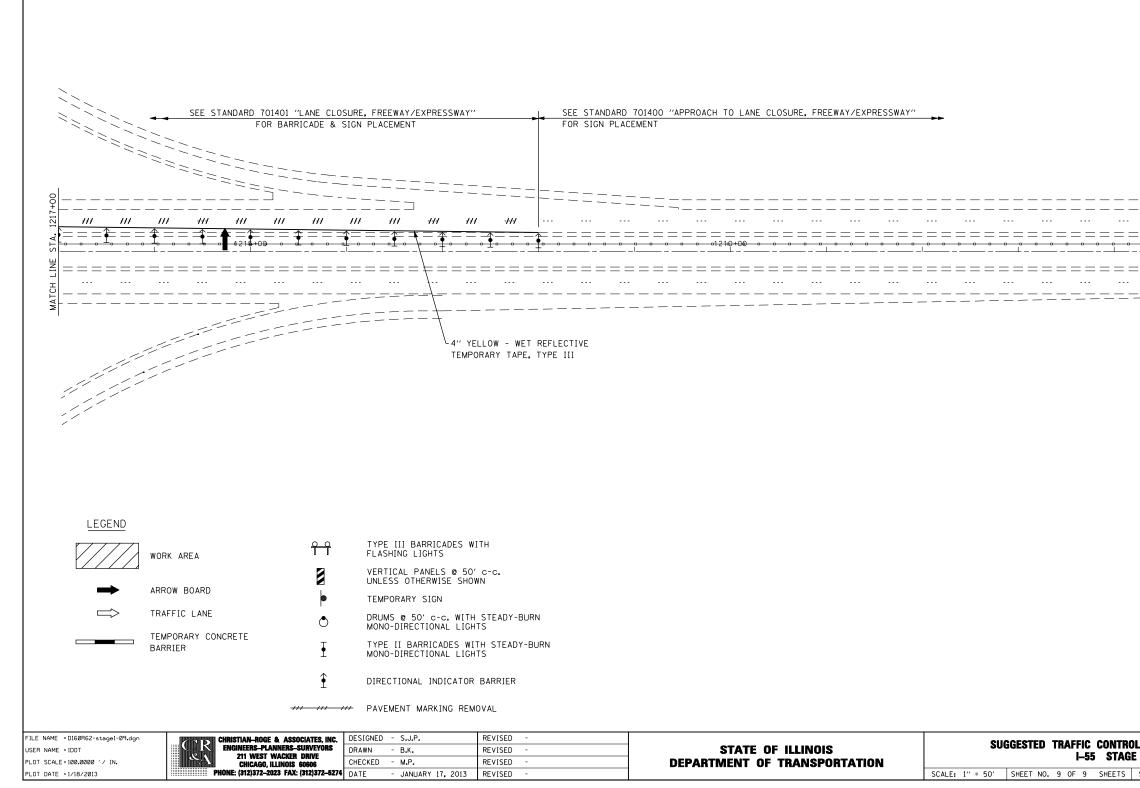

|    |   | —  | _  | —  | —    | —   | —   | —   | — | _ | — | — | —        | — | _ | — | — | —  | —  | _          | _  | —  | —   | —   |     | _ |
|----|---|----|----|----|------|-----|-----|-----|---|---|---|---|----------|---|---|---|---|----|----|------------|----|----|-----|-----|-----|---|
|    | _ | —  | —  | —  | —    | —   | —   | —   | _ | — | _ | — | —        | — | — | — | — | —  | —  | —          | _  | —  | —   | _   | _   |   |
|    |   |    |    |    | -    |     |     |     | - |   |   |   | -        |   |   |   | - |    |    |            | -  |    |     |     |     |   |
|    | = | =  | =  | =  | =    | =   | =   | =   | = | = | = | _ | $\equiv$ | = | = | = | = | =  | =  | =          | =  | =  | =   | =   | =   | = |
| -0 | , | o— | -0 | -0 | -0-1 | 205 | +00 | -0- |