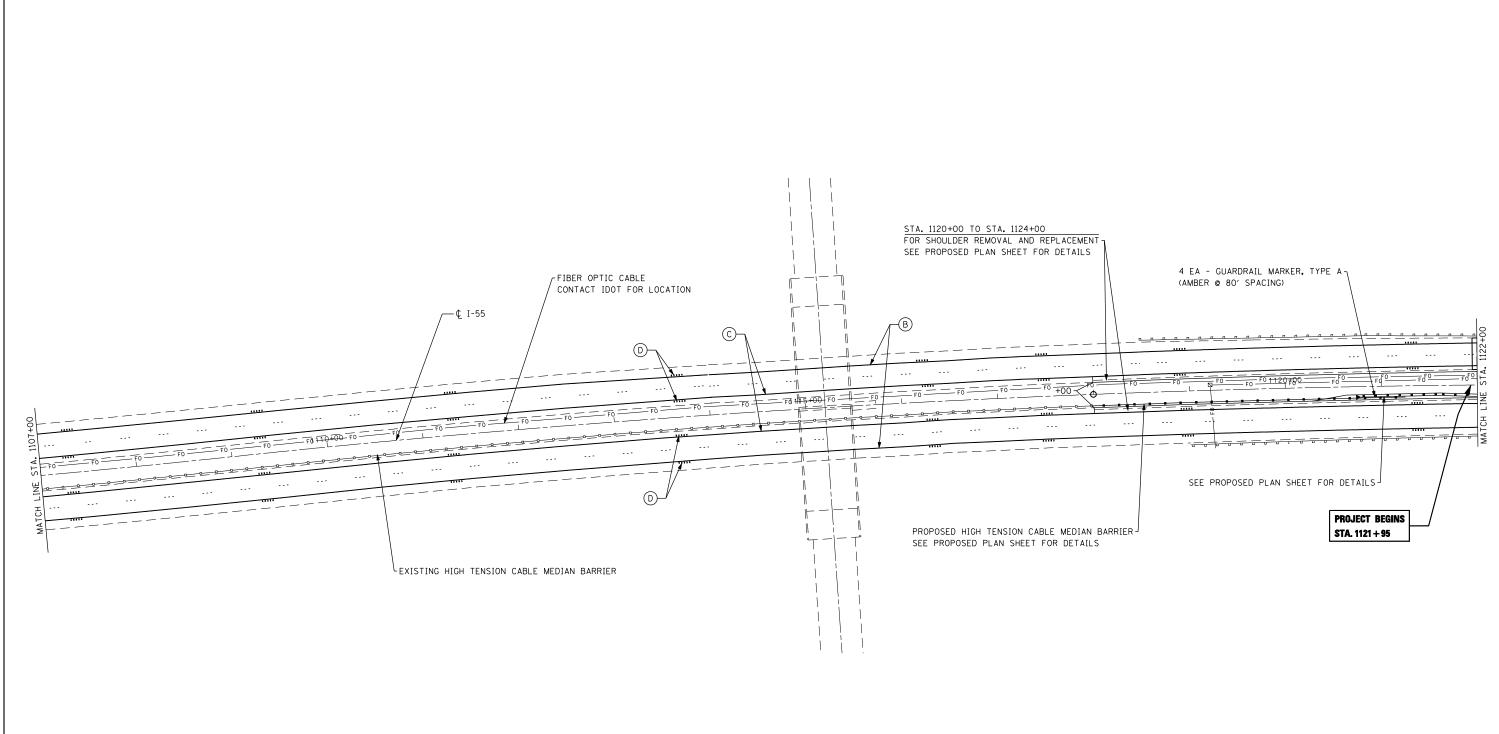

**→**②→Z

- LEGEND (A) PROP. REFORMED PLASTIC PAVEMENT MARKING, TYPE C-LINE 5" (TYP.)
- B) PROP. THERMOPLASTIC PAVEMENT MARKING-LINE 4", WHITE (TYP.)
- © PROP. THERMOPLASTIC PAVEMENT MARKING-LINE 4", YELLOW (TYP.)
- D PROP. SHOULDER RUMBLE STRIPS, 16 INCH (TYP.) (INSTALL AT END OF STAGE II)

ROADWAY AND PAVEMENT MARKING PLAN I-55 SCALE: 1" = 50' SHEET NO. 3 OF 6 SHEETS STA.

COUNTY TOTAL SHEET NO. WILL 106 36 SECTION 87B, D-BR-1 CONTRACT NO. 60R62