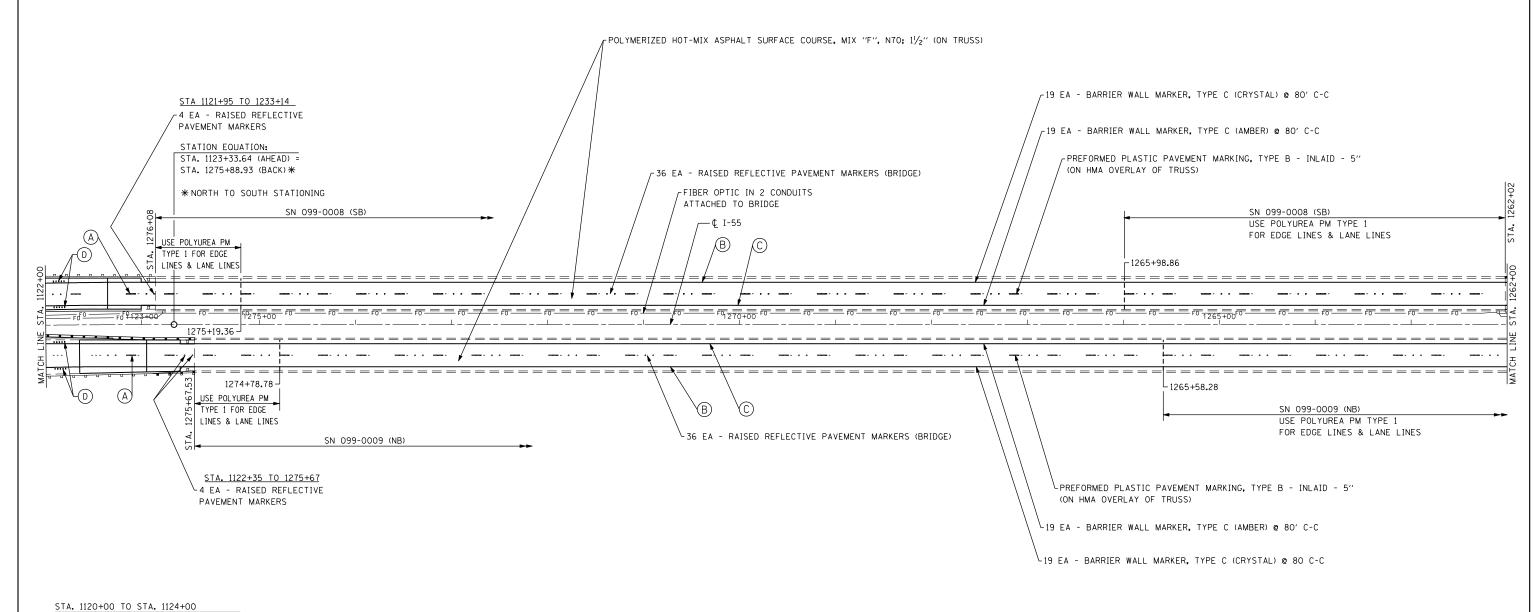

SEE PROPOSED PLAN SHEET FOR DETAILS

## LEGEND

- A PROP. REFORMED PLASTIC PAVEMENT MARKING, TYPE C-LINE 5" (TYP.)
- B) PROP. THERMOPLASTIC PAVEMENT MARKING-LINE 4", WHITE (TYP.)
- C PROP. THERMOPLASTIC PAVEMENT MARKING-LINE 4", YELLOW (TYP.)
- (D) PROP. SHOULDER RUMBLE STRIPS, 16 INCH (TYP.) (INSTALL AT END OF STAGE II)