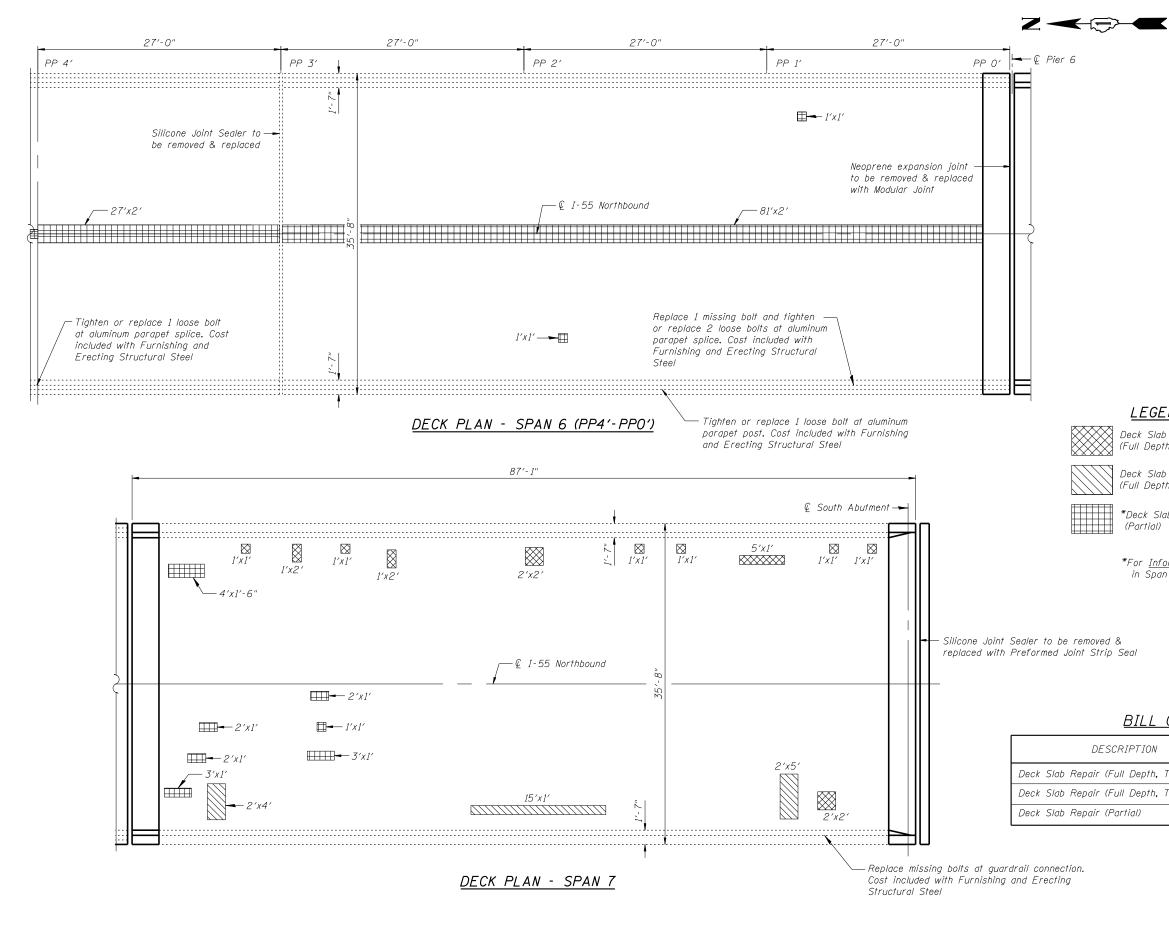

## LEGEND:

Deck Slab Repair (Full Depth, Type I)

Deck Slab Repair (Full Depth, Type II)

\*Deck Slab Repair (Partial)

\*For <u>Information Only</u> in Span 7

## BILL OF MATERIAL

| DESCRIPTION                            | UNIT  | TOTAL |  |
|----------------------------------------|-------|-------|--|
| Deck Slab Repair (Full Depth, Type I)  | sq Yd | 3     |  |
| Deck Slab Repair (Full Depth, Type II) | sq Yd | 4     |  |
| Deck Slab Repair (Partial)             | sq Yd | 25    |  |