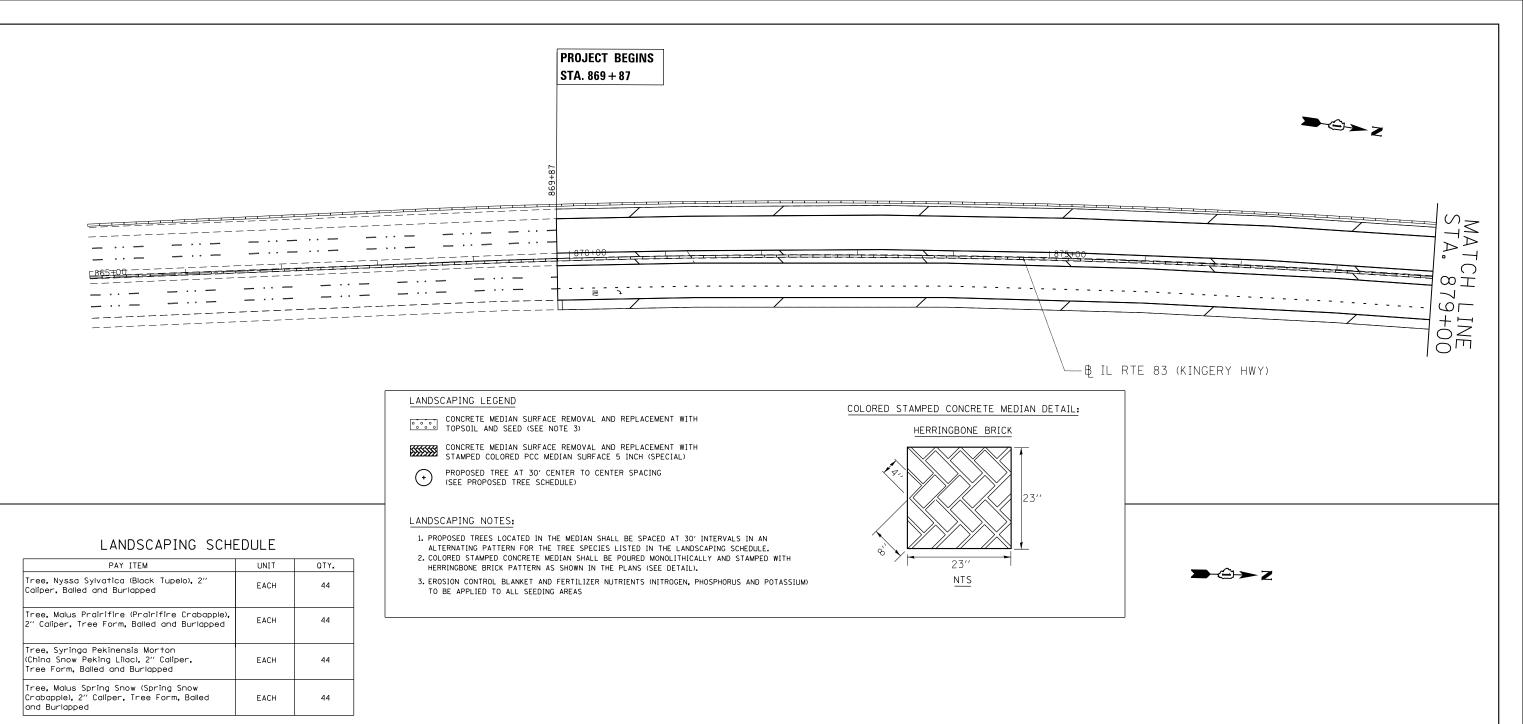

| FILE NAME =                              | USER NAME = reichenbachrl    | DESIGNED - | REVISED - |                              | IL 83 (IL 19 TO IL 64) |  |  |              | F.A.P<br>RTF | SECTION   | COUNTY  | TOTAL SHEET<br>SHEETS NO. |
|------------------------------------------|------------------------------|------------|-----------|------------------------------|------------------------|--|--|--------------|--------------|-----------|---------|---------------------------|
| c:\pw_work\pwidot\reichenbachrl\d0315608 | D100313-sht-plan.dgn         | DRAWN -    | REVISED - | STATE OF ILLINOIS            | LANDSCAPING PLANS      |  |  |              | 344          | 540R-RS-3 | DUPAGE  | 38 17                     |
|                                          | PLOT SCALE = 100.0000 '/ in. | CHECKED -  | REVISED - | DEPARTMENT OF TRANSPORTATION |                        |  |  | CAPING PLANS |              |           |         |                           |
| \$MODELNAME\$                            | PLOT DATE = 2/20/2013        | DATE -     | REVISED - |                              | SCALE:                 |  |  |              |              |           | PROJECT |                           |