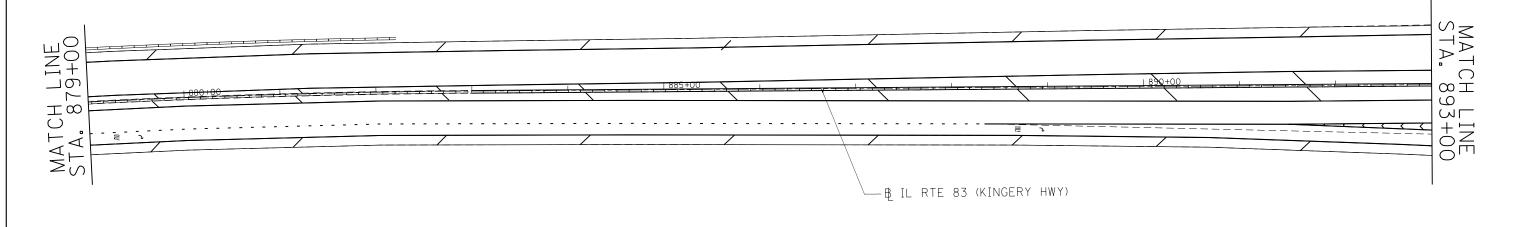

| FILE NAME =                              | USER NAME = reichenbachrl    | DESIGNED - | REVISED - |                              | IL 83 (IL 19 TO IL 64) |  |  |              | F.A.P<br>RTF | SECTION   | COUNTY  | TOTAL SHEET<br>SHEETS NO. |
|------------------------------------------|------------------------------|------------|-----------|------------------------------|------------------------|--|--|--------------|--------------|-----------|---------|---------------------------|
| c:\pw_work\pwidot\reichenbachrl\d0315608 | D100313-sht-plan.dgn         | DRAWN -    | REVISED - | STATE OF ILLINOIS            | LANDSCAPING PLANS      |  |  |              | 344          | 540R-RS-3 | DUPAGE  | 38 17                     |
|                                          | PLOT SCALE = 100.0000 '/ in. | CHECKED -  | REVISED - | DEPARTMENT OF TRANSPORTATION |                        |  |  | CAPING PLANS |              |           |         |                           |
| \$MODELNAME\$                            | PLOT DATE = 2/20/2013        | DATE -     | REVISED - |                              | SCALE:                 |  |  |              |              |           | PROJECT |                           |