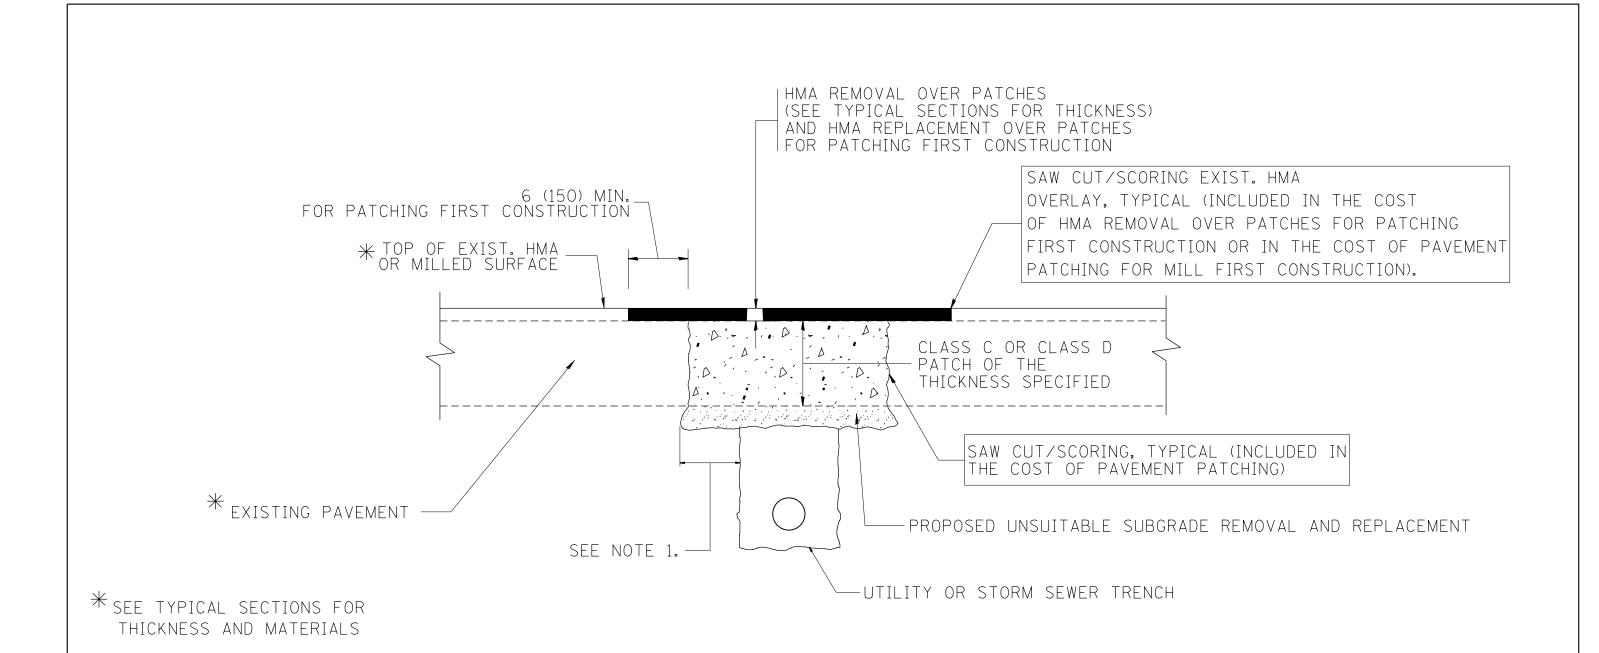

## NOTES:

- 1. THE WIDTH OF THE FULL DEPTH PATCH OVER A TRENCH SHALL BE 12 (300) WIDER ON EACH SIDE OF THE TRENCH.
- 2. FOR METHOD OF MEASUREMENT AND BASIS OF PAYMENT, SEE RECURRING SPECIAL PROVISION "PATCHING WITH HOT-MIX ASPHALT OVERLAY REMOVAL".

## SEQUENCE OF CONSTRUCTION (PATCHING FIRST)

- 1. REMOVE THE EXISTING HMA MATERIAL OVER THE AREA TO BE PATCHED.
- 2. REMOVE AND REPLACE WITH CLASS C OR D PATCH.
- 3. REPLACE HMA MATERIAL OVER THE AREA TO BE PATCHED.

## SEQUENCE OF CONSTRUCTION (MILLING FIRST)

- 1. MILL HMA FIRST IF THERE IS AT LEAST 41/2 INCHES OR MORE OF HMA MATERIAL ON TOP OF THE EXISTING PAVEMENT OR IF THE PAVEMENT IS FULL DEPTH HMA. A MINIMUM OF 2 INCHES OF HMA MATERIAL SHALL BE IN PLACE AFTER MILLING.
- 2. REMOVE AND REPLACE WITH FULL DEPTH CLASS D PATCHES TO TOP OF MILLED SURFACE.

ALL DIMENSIONS ARE IN INCHES (MILLIMETERS) UNLESS OTHERWISE SHOWN.

| F   | FILE NAME =                              | USER NAME = reichenbachrl     | DESIGNED - R. SHAH | REVISED - A. ABBAS 04-27-98 |                              | PAVEMENT PATCHING FOR                            | F.A.P. SECTION                            | COUNTY TOTAL SHEET |
|-----|------------------------------------------|-------------------------------|--------------------|-----------------------------|------------------------------|--------------------------------------------------|-------------------------------------------|--------------------|
| - 1 | c:\pw_work\pwidot\reichenbachrl\d0315608 | DistStd.dgn                   | DRAWN -            | REVISED - R. BORO 01-01-07  | STATE OF ILLINOIS            |                                                  | 344 540R-RS-3                             | DUPAGE 38 27       |
|     |                                          | PLOT SCALE = 100.00000 '/ in. | CHECKED -          | REVISED - R. BORO 09-04-07  | DEPARTMENT OF TRANSPORTATION | HMA SURFACED PAVEMENT                            | BD400-04 (BD-22)                          | CONTRACT NO. 60V54 |
|     |                                          | PLOT DATE = 2/20/2013         | DATE - 10-25-94    | REVISED - K. ENG 10-27-08   |                              | SCALE: NONE SHEET NO. 1 OF 1 SHEETS STA. TO STA. | FED. ROAD DIST, NO. 1   ILLINOIS FED. AII |                    |