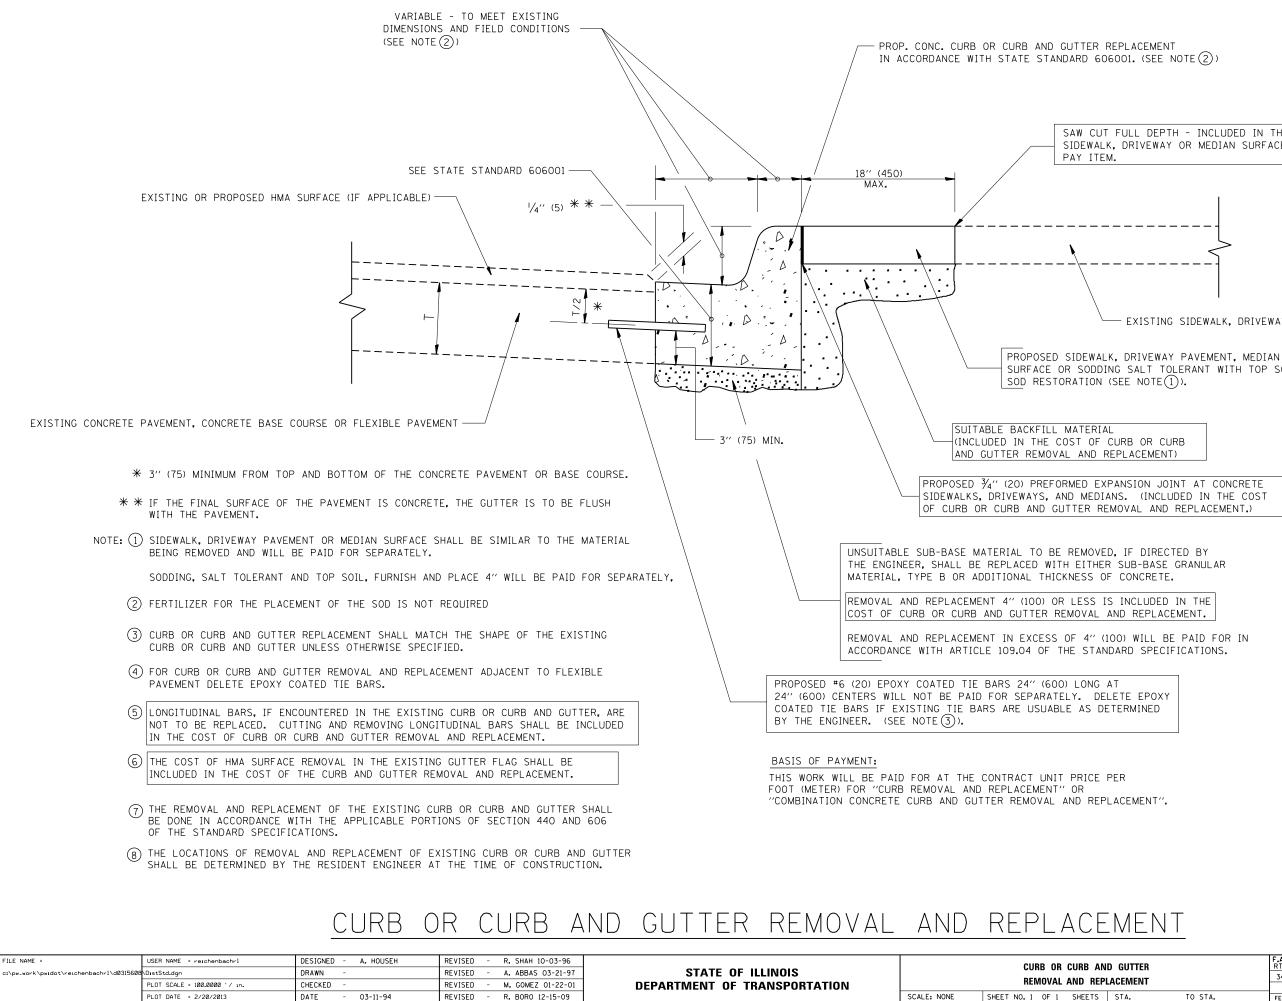

SAW CUT FULL DEPTH - INCLUDED IN THE COST OF SIDEWALK, DRIVEWAY OR MEDIAN SURFACE REMOVAL

EXISTING SIDEWALK, DRIVEWAY, MEDIAN SURFACE, SOD OR GROUND.

SURFACE OR SODDING SALT TOLERANT WITH TOP SOIL, 4" (100)

ALL DIMENSIONS ARE IN INCHES (MILLIMETERS) UNLESS OTHERWISE SHOWN.

| AND GUTTER<br>EPLACEMENT |      |         | F.A.P.<br>RTE                                   | SECTION          | COUNTY   | TOTAL<br>SHEETS | SHEET<br>NO. |
|--------------------------|------|---------|-------------------------------------------------|------------------|----------|-----------------|--------------|
|                          |      |         | 344                                             | 540R-RS-3        | DUPAGE   | 38              | 28           |
|                          |      |         |                                                 | BD600-06 (BD-24) | CONTRACT | NO. 6           | 0v54         |
| ;                        | STA. | TO STA. | FED. ROAD DIST. NO. 1 ILLINDIS FED. AID PROJECT |                  |          |                 |              |