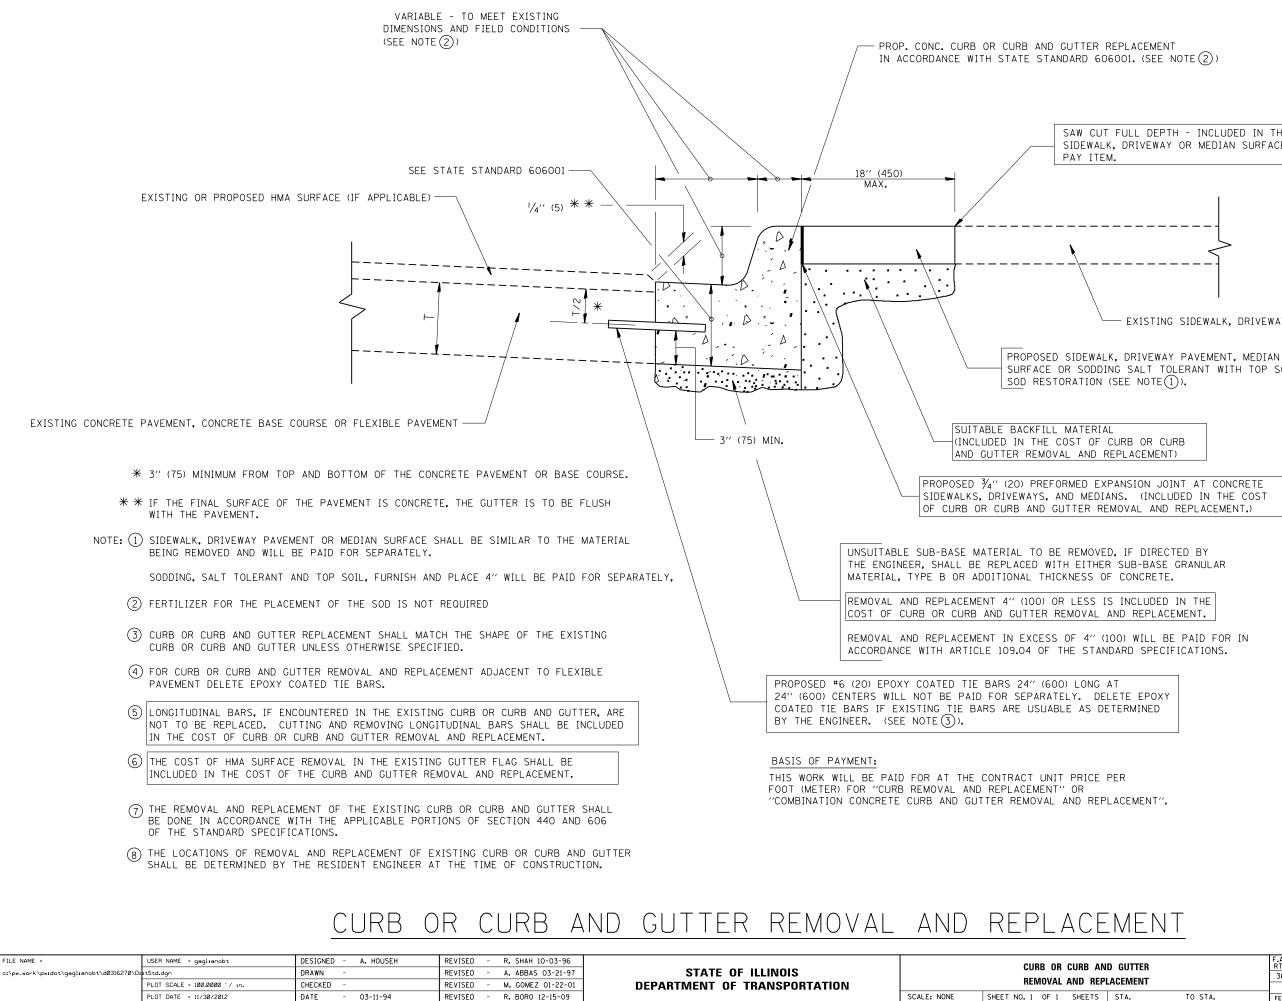

SAW CUT FULL DEPTH - INCLUDED IN THE COST OF SIDEWALK, DRIVEWAY OR MEDIAN SURFACE REMOVAL

EXISTING SIDEWALK, DRIVEWAY, MEDIAN SURFACE, SOD OR GROUND.

SURFACE OR SODDING SALT TOLERANT WITH TOP SOIL, 4" (100)

ALL DIMENSIONS ARE IN INCHES (MILLIMETERS) UNLESS OTHERWISE SHOWN.

| AND GUTTER |      | F.A.P.<br>RTE | SECTION | COUNTY                           | TOTAL<br>SHEETS | SHEET<br>NO. |      |
|------------|------|---------------|---------|----------------------------------|-----------------|--------------|------|
| PLACEMENT  |      |               | 365     | 60RS-4                           | KANE            | 22           | 15   |
|            |      |               |         | BD600-06 (BD-24)                 | CONTRACT        | NO. 6        | 0V63 |
| ;          | STA. | TO STA.       | FED. R  | DAD DIST. NO. 1 ILLINOIS FED. AI | D PROJECT       |              |      |