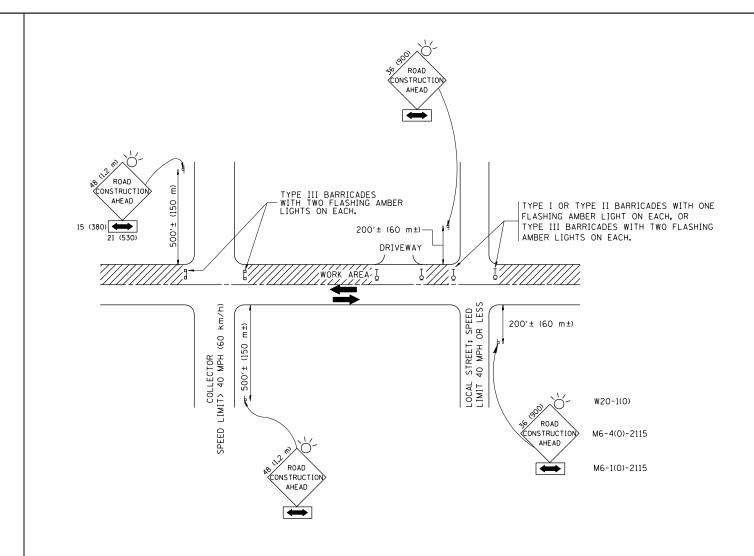

## TRAFFIC CONTROL AND PROTECTION FOR SIDE ROADS, INTERSECTIONS, AND DRIVEWAYS

## NOTES:

- A. FOR NO LANE RESTRICTION ON THE SIDE ROAD OR DRIVEWAYS
- 1. SIDE ROAD WITH A SPEED LIMIT OF 40 MPH (60 km/h) OR LESS AS SHOWN ON THE DRAWING AND AS DIRECTED BY THE ENGINEER:
- 0) ONE ROAD CONSTRUCTION AHEAD SIGN  $36 \times 36 \ (900 \times 900)$  WITH A FLASHER AND FLAG MOUNTED ON IT APPROXIMATELY 200' (60 m) IN ADVANCE OF THE MAIN ROUTE.
- b) THE CLOSED PORTION OF THE MAIN ROUTE SHALL BE PROTECTED BY BLOCKING WITH TYPE I, TYPE II OR TYPE III BARRICADES, 1/3 OF THE CROSS SECTION OF THE CLOSED PORTION.
- 2. SIDE ROAD WITH A SPEED LIMIT GREATER THAN 40 MPH (60 km/h)
  AS SHOWN ON THE DRAWING AND AS DIRECTED BY THE ENGINEER:
- d) ONE ROAD CONSTRUCTION AHEAD SIGN 48 x 48 (1.2 m x 1.2 m) WITH A FLASHER MOUNTED ON IT APPROXIMATELY 500' (150 m) IN ADVANCE OF THE MAIN ROLLTE.
- b) THE CLOSED PORTION OF THE MAIN ROUTE SHALL BE PROTECTED BY BLOCKING WITH TYPE III BARRICADES, 1/2 OF THE CROSS SECTION OF THE CLOSED PORTION.
- WHEN THE SIDE ROAD LIES BETWEEN THE BEGINNING OF THE MAINLINE SIGNING AND THE WORK ZONE, A SINGLE HEADED ARROW (MG-1) SHALL BE USED IN LIEU OF THE DOUBLE HEADED ARROW (MG-4).

## B. FOR A LANE CLOSURE ON A SIDE ROAD OR DRIVEWAY:

USE APPLICABLE PORTIONS OF THE TYPICAL APPLICATION OF TRAFFIC CONTROL DEVICES (STD. 701501, STD. 701606 OR THE APPROPRIATE STANDARD). THE SPACING OF SIGNS AND BARRICADES SHALL BE ADJUSTED FOR FIELD CONDITIONS AS DIRECTED BY THE ENGINEER. THE DIRECTIONAL ARROW SHALL BE COVERED OR REMOVED WHEN NO LONGER CONSISTENT WITH THE SIDE ROAD LANE CLOSURE.

- C. ADVANCE WARNING SIGNS ARE TO BE OMITTED ON DRIVEWAY UNLESS OTHERWISE NOTED.
- D. THE TRAFFIC CONTROL AND PROTECTION FOR SIDE ROADS, INTERSECTIONS, AND DRIVEWAYS SHALL BE INCIDENTAL TO THE COST OF SPECIFIED TRAFFIC CONTROL STANDARDS OR ITEMS.