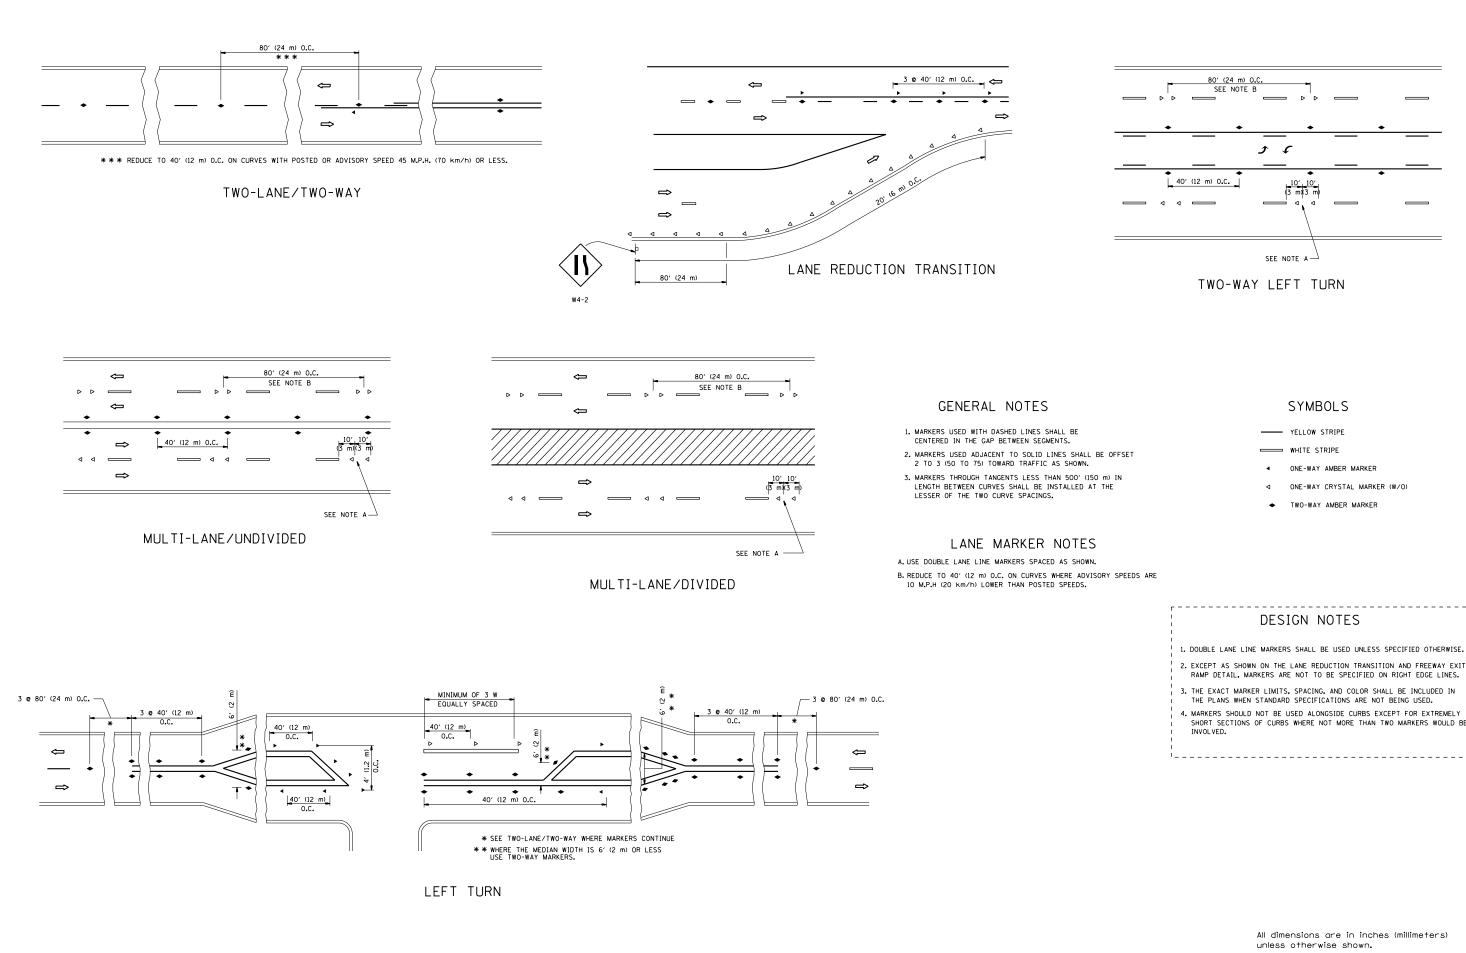

1. DOUBLE LANE LINE MARKERS SHALL BE USED UNLESS SPECIFIED OTHERWISE. 2. EXCEPT AS SHOWN ON THE LANE REDUCTION TRANSITION AND FREEWAY EXIT 4. MARKERS SHOULD NOT BE USED ALONGSIDE CURBS EXCEPT FOR EXTREMELY SHORT SECTIONS OF CURBS WHERE NOT MORE THAN TWO MARKERS WOULD BE INVOLVED.