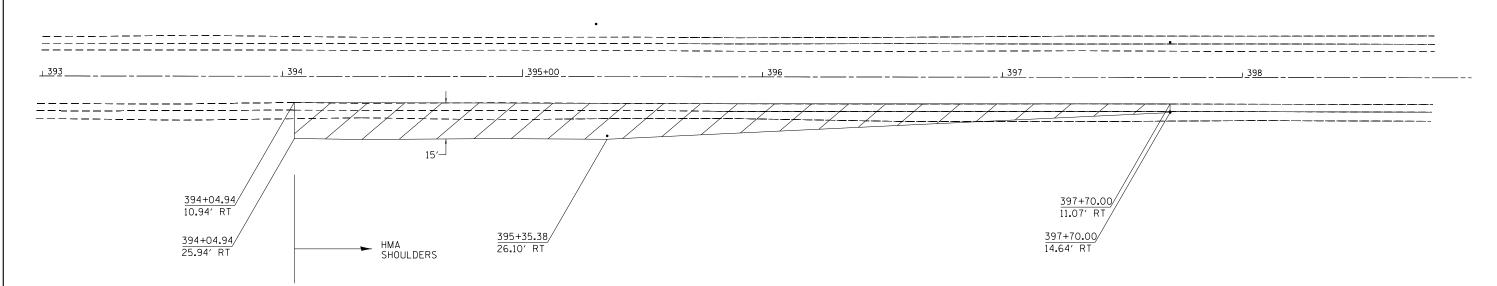

## PRE-STAGE 2 NOTES

- 1. USE STANDARD 701326 FOR SHOULDER WORK.
- 2. THIS STAGE IS FOR SHOULDER WIDENING ON THE SOUTH SIDE OF US RTE 6.
- 3. THE PROPOSED ENTRANCE LOCATED AT RT STA. 381+50 SHALL BE COMPLETED IN PRE-STAGE 2.
- 4. NO DROP-OFF SHALL BE ALLOWED OVER THE WEEKEND