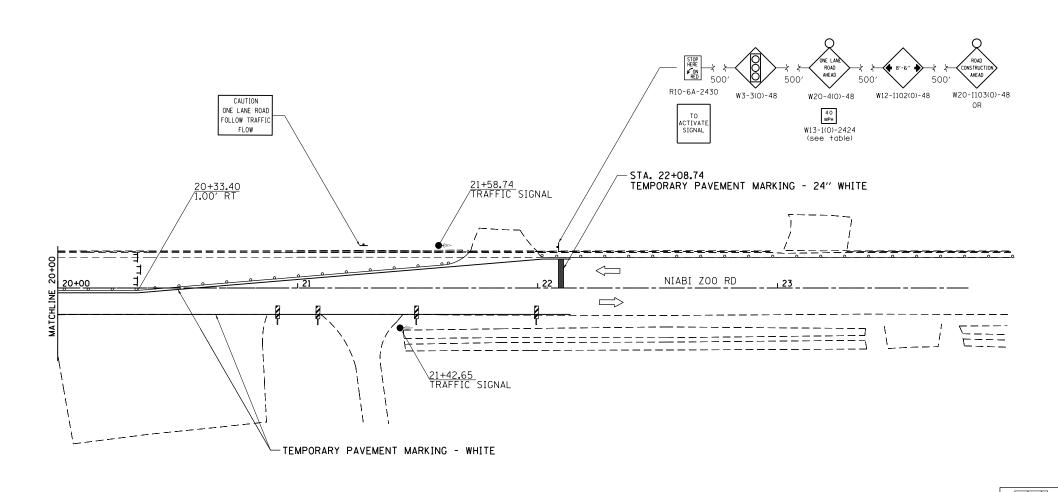

## STAGE 1

## STAGE 1 NOTES

1. USE STANDARD 701316.

| FILE NAME =                             | USER NAME = renkesrw                 | DESIGNED | REVISED |                              | NIABI ZOO RD                      | F.A.U. SECTION   | COUNTY TOTAL SHEET |
|-----------------------------------------|--------------------------------------|----------|---------|------------------------------|-----------------------------------|------------------|--------------------|
| c:\pw_work\pwidot\renkesrw\dms36691\D20 | 584-sht-staging.dgn                  | DRAWN    | REVISED | STATE OF ILLINOIS            | STAGE 1                           | 5789 40BR        | ROCK ISLAND 225 71 |
|                                         | PLOT SCALE = 40.0000 ' / in.         | CHECKED  | REVISED | DEPARTMENT OF TRANSPORTATION | STAGE I                           |                  | CONTRACT NO. 64341 |
| Default                                 | PLOT DATE = Wed Dec 19 10:47:53 2012 | DATE     | REVISED |                              | SCALE: SHEET OF SHEETS STA TO STA | ILLINOIS FED. AI |                    |