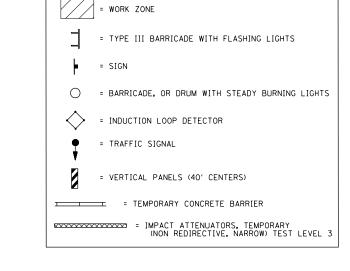

## STAGE 1

## STAGE 1 NOTES

1. USE STANDARD 701316.

| FILE NAME =                             | USER NAME = renkesrw                 | DESIGNED | REVISED |                              | NIABI ZOO RD                      | F.A.U. SECTION   | COUNTY TOTAL SHEET |
|-----------------------------------------|--------------------------------------|----------|---------|------------------------------|-----------------------------------|------------------|--------------------|
| c:\pw_work\pwidot\renkesrw\dms36691\D20 | 584-sht-staging.dgn                  | DRAWN    | REVISED | STATE OF ILLINOIS            | STAGE 1                           | 5789 40BR        | ROCK ISLAND 225 71 |
|                                         | PLOT SCALE = 40.0000 ' / in.         | CHECKED  | REVISED | DEPARTMENT OF TRANSPORTATION | STAGE I                           |                  | CONTRACT NO. 64341 |
| Default                                 | PLOT DATE = Wed Dec 19 10:47:53 2012 | DATE     | REVISED |                              | SCALE: SHEET OF SHEETS STA TO STA | ILLINOIS FED. AI |                    |