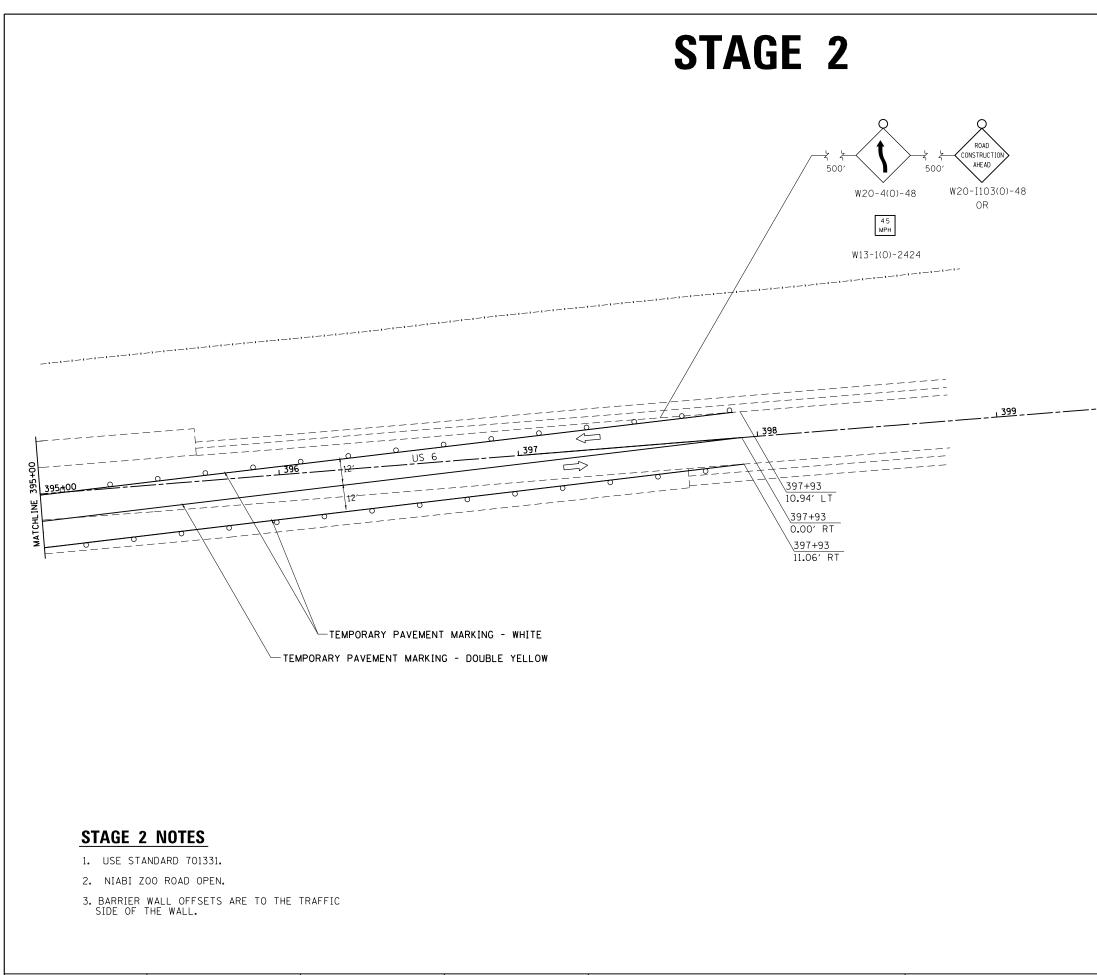

| - 1 | FILE NAME =<br>c:\pw_work\pwidot\renkesrw\dms36691\D205 | USER NAME = renkesrw<br>584-sht-staging.dgn | DESIGNED<br>DRAWN - | REVISED   | STATE OF ILLINOIS            |        |       |    | US 6    |
|-----|---------------------------------------------------------|---------------------------------------------|---------------------|-----------|------------------------------|--------|-------|----|---------|
|     |                                                         | PLOT SCALE = 40.0000 '/ in.                 | CHECKED             | REVISED - | DEPARTMENT OF TRANSPORTATION |        |       | !  | STAGE 2 |
| L   | Default                                                 | PLOT DATE = Wed Dec 19 10:50:20 2012        | DATE                | REVISED   |                              | SCALE: | SHEET | 0F | SHEETS  |

| S STA TO S | STA   |               | ILLINOIS FED. A                             | D PROJECT   |                 |              |
|------------|-------|---------------|---------------------------------------------|-------------|-----------------|--------------|
| <u> </u>   |       |               |                                             | CONTRACT    | NO. <u>6</u>    | 54341        |
| 2          |       | <u>5789</u>   | <u>40BR</u>                                 | ROCK ISLAND | 225             |              |
|            |       | F.A.U.<br>RTE | SECTION                                     | COUNTY      | TOTAL<br>SHEETS | SHEET<br>NO. |
|            | ***** |               | IMPACT ATTENUATORS,<br>(NON REDIRECTIVE, N/ |             | LEVEL           | 3            |
|            |       | = T           | EMPORARY CONCRETE BA                        | RRIER       |                 |              |

|            | = WORK ZONE                                       |
|------------|---------------------------------------------------|
|            | = TYPE III BARRICADE WITH FLASHING LIGHTS         |
| Þ          | = SIGN                                            |
| 0          | = BARRICADE, OR DRUM WITH STEADY BURNING LIGHTS   |
| $\diamond$ | = INDUCTION LOOP DETECTOR                         |
| Ţ          | = TRAFFIC SIGNAL                                  |
|            | = VERTICAL PANELS (40' CENTERS)                   |
|            | = TEMPORARY CONCRETE BARRIER                      |
| ******     | <pre>vvvvvv = IMPACT ATTENUATORS, TEMPORARY</pre> |