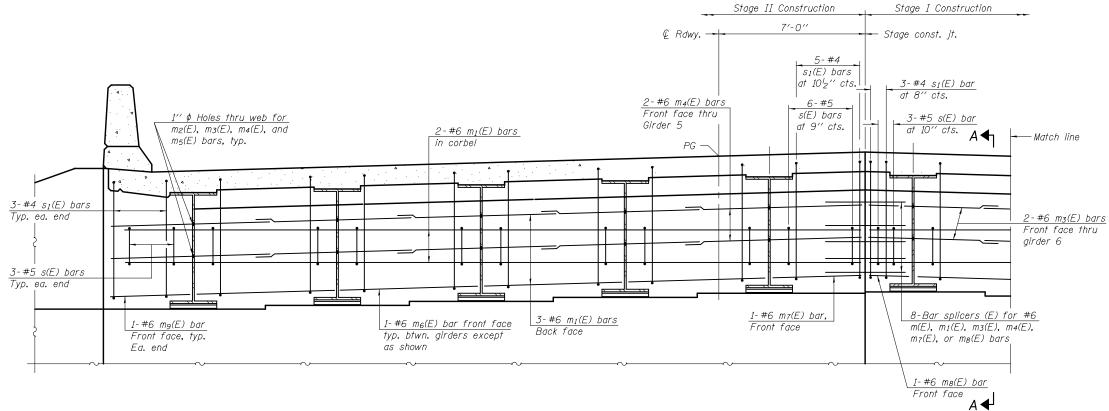

| DESIGNED - STEPHEN M. RYAN EXAMINED F.A.U. SECTION COUNTY TOTAL SHEET NO.   CHECKED - RAY AHANCHI Revision Active of BRIDGE//ESIGN Active of BRIDGE//ESIGN Active of BRIDGE//ESIGN Active of BRIDGE//ESIGN NO.   DRAWN - h.t. duong h.t. duong DATE - MARCH 12, 2013 Revised Revised Revised Revised Revised NO.   DRAWN - h.t. duong BASED County Call Lawrer Revised Revised Revised Revised Revised Revised 134 |                                    |          |                                           |                       |                              |                           |        |         |                     |
|----------------------------------------------------------------------------------------------------------------------------------------------------------------------------