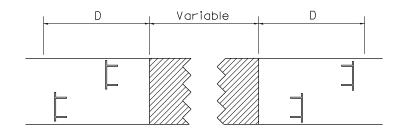

## ROAD CLOSED TO THRU TRAFFIC BARRICADE SET UP

Type III Barricades and R11-4-4830 signs shall be as shown in "Road Closed To Thru Traffic" detail on Highway Standard 701901. If the distance "D" exceeds 2000' an additional set of barricades and R11-4-4830 shall be placed at each end of the work area.