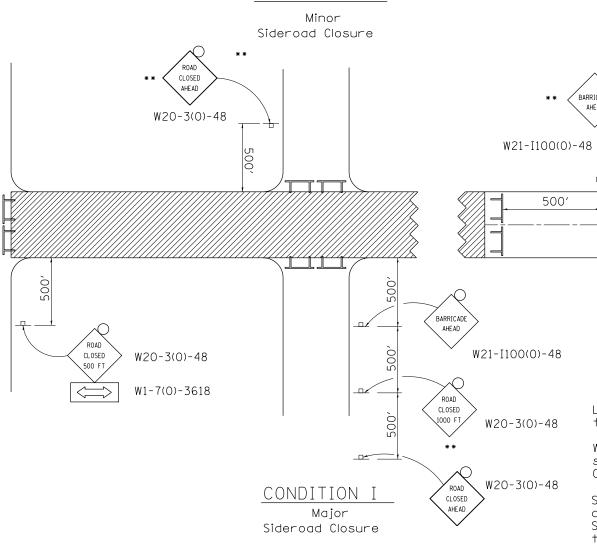

Side roads requiring all three signs as shown in CONDITION I (Major Sideroad Closure), shall be listed in the special provision.

Where local access is to be maintained, barricades are to be set up as shown in Road Closed to thru traffic. Type III Barricades and R11-2-4830 signs shall be as shown in "Road Closed To All Traffic" detail on Highway Standard 701901.

CONDITION II