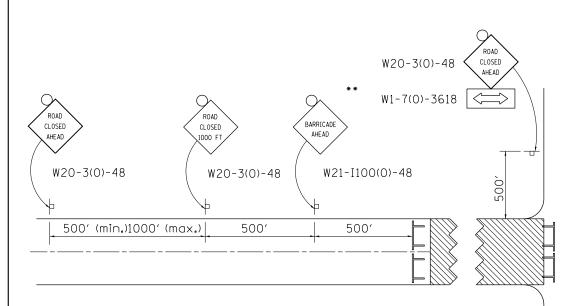

## GENERAL NOTES

W20-3(0)-48

500' (min.)1000' (max.)

W20-3(0)-48

500'

Longitudinal dimensions may be adjusted to fit field conditions.

When speed limit is less than 45mph, change sign spacing to 250' and change ROAD CLOSED 1000 FT to ROAD CLOSED 500 FT.

Side roads requiring all three signs as shown in CONDITION I (Major Sideroad Closure), shall be listed in the special provision.

Where local access is to be maintained, barricades are to be set up as shown in Road Closed to thru traffic. Type III Barricades and R11-2-4830 signs shall be as shown in "Road Closed To All Traffic" detail on Highway Standard 701901.