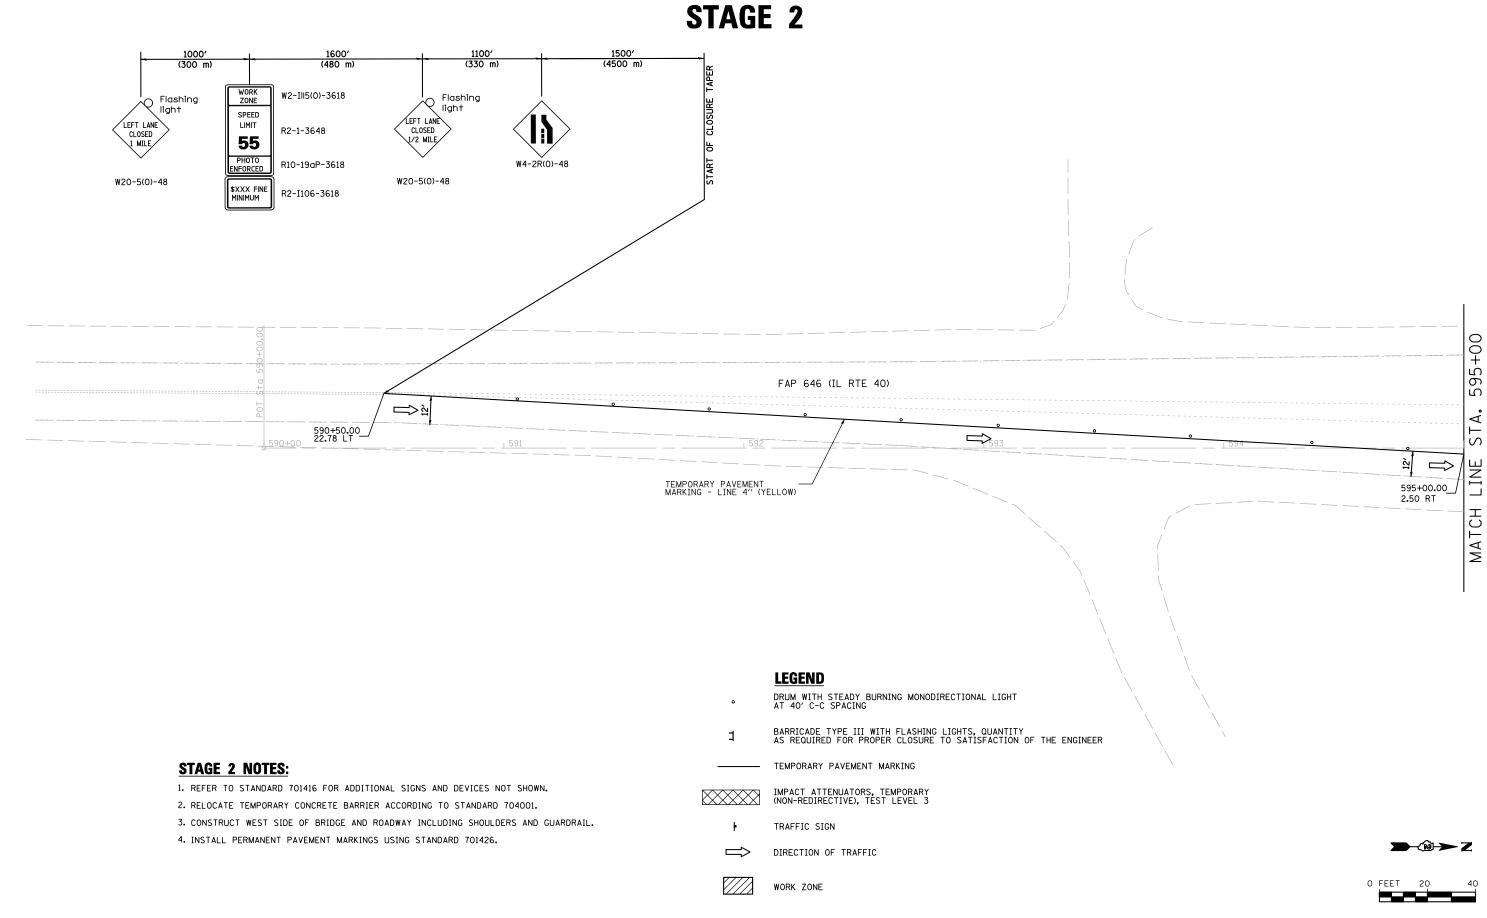

| STATE OF ILLINOIS |    |                |  |  |  |  |  |  |
|-------------------|----|----------------|--|--|--|--|--|--|
| DEPARTMENT        | 0F | TRANSPORTATION |  |  |  |  |  |  |

| I       | MAINTENANCE OF TRAFFIC |       |    |    |    |        |      |        |         | F.A.P.<br>RTE. | SECTI     | ON              | COUNTY          | TOTAL<br>SHEETS | SHEET<br>NO. |       |
|---------|------------------------|-------|----|----|----|--------|------|--------|---------|----------------|-----------|-----------------|-----------------|-----------------|--------------|-------|
| STAGE 2 |                        |       |    |    |    |        |      | 646    | 101 B   | R-3            | WHITESIDE | 113             | 41              |                 |              |       |
| ļ       | SIAGE 2                |       |    |    |    |        |      |        |         |                |           |                 |                 | CONTRACT        | NO.          | 64C17 |
| ı       | SCALE: 1" = 20'        | SHEET | 11 | OF | 21 | SHEETS | STA. | 590+00 | TO STA. | 595+00         | FED. R    | DAD DIST. NO. 2 | LLINOIS FED. AI | D PROJECT       |              |       |