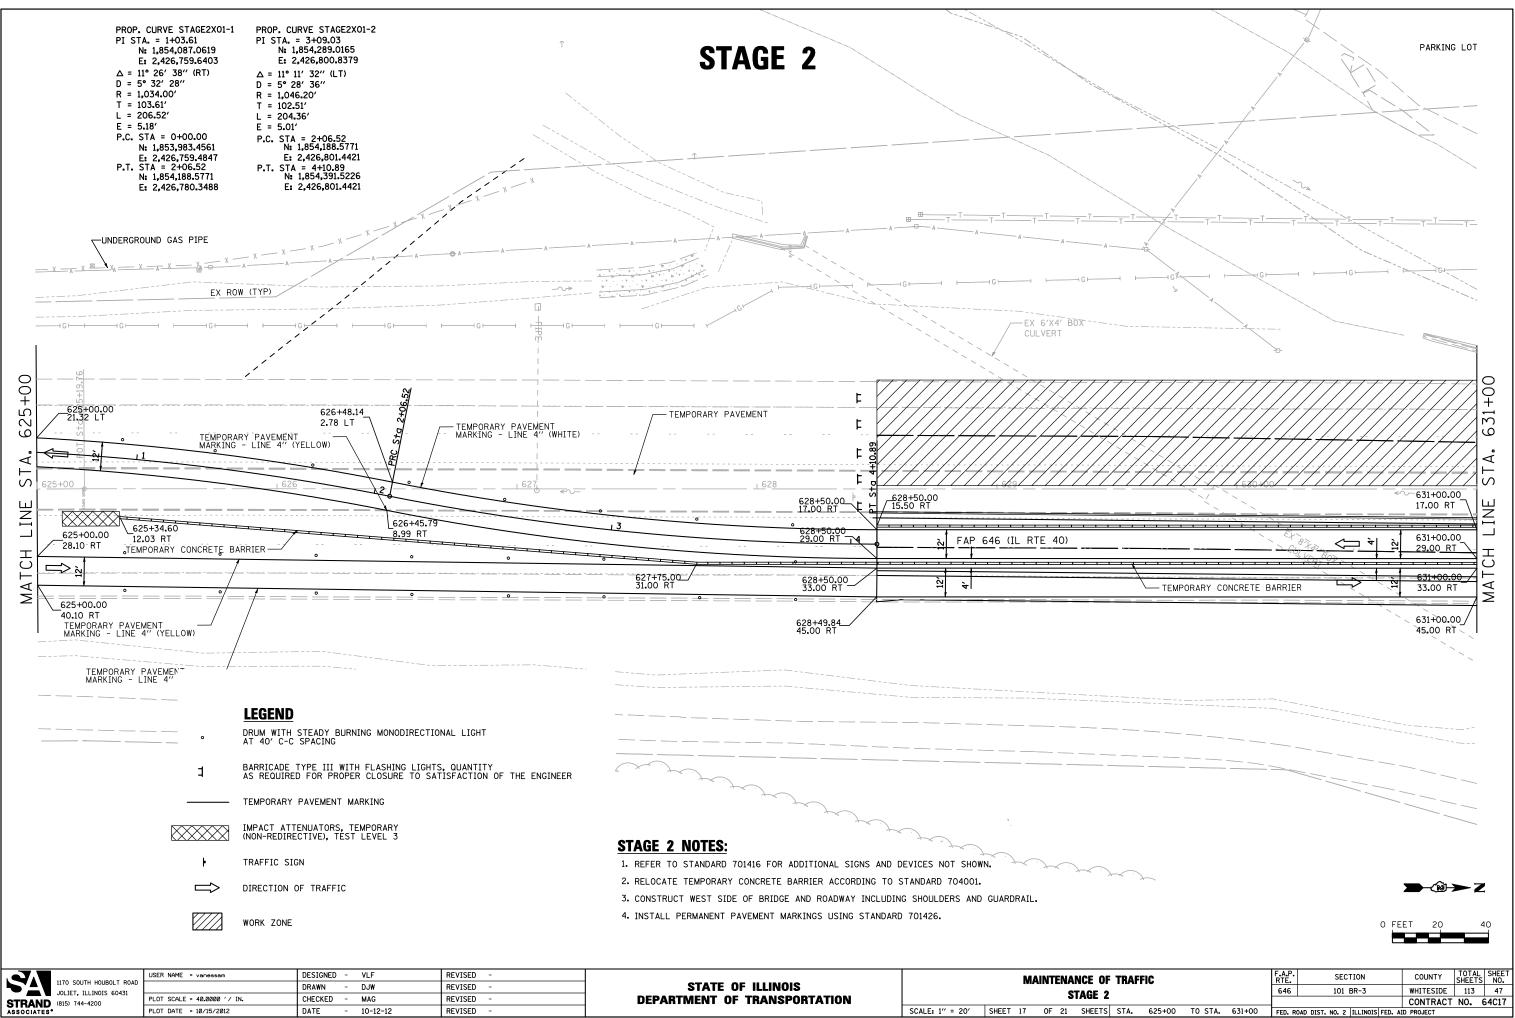

| 1170 SOUTH HOUBOLT ROAD<br>JOLIET, ILLINOIS 60431<br>STRAND<br>ASSOCIATES | USER NAME = vanessam        | DESIGNED - VLF  | REVISED - |                              | MAINTENANCE OF 1 |          |       |        |
|---------------------------------------------------------------------------|-----------------------------|-----------------|-----------|------------------------------|------------------|----------|-------|--------|
|                                                                           |                             | DRAWN - DJW     | REVISED - | STATE OF ILLINOIS            | STAGE 2          |          |       |        |
|                                                                           | PLOT SCALE = 40.0000 '/ IN. | CHECKED - MAG   | REVISED - | DEPARTMENT OF TRANSPORTATION |                  |          |       |        |
|                                                                           | PLOT DATE = 10/15/2012      | DATE - 10-12-12 | REVISED - |                              | SCALE: 1" = 20'  | SHEET 17 | 0F 21 | SHEETS |