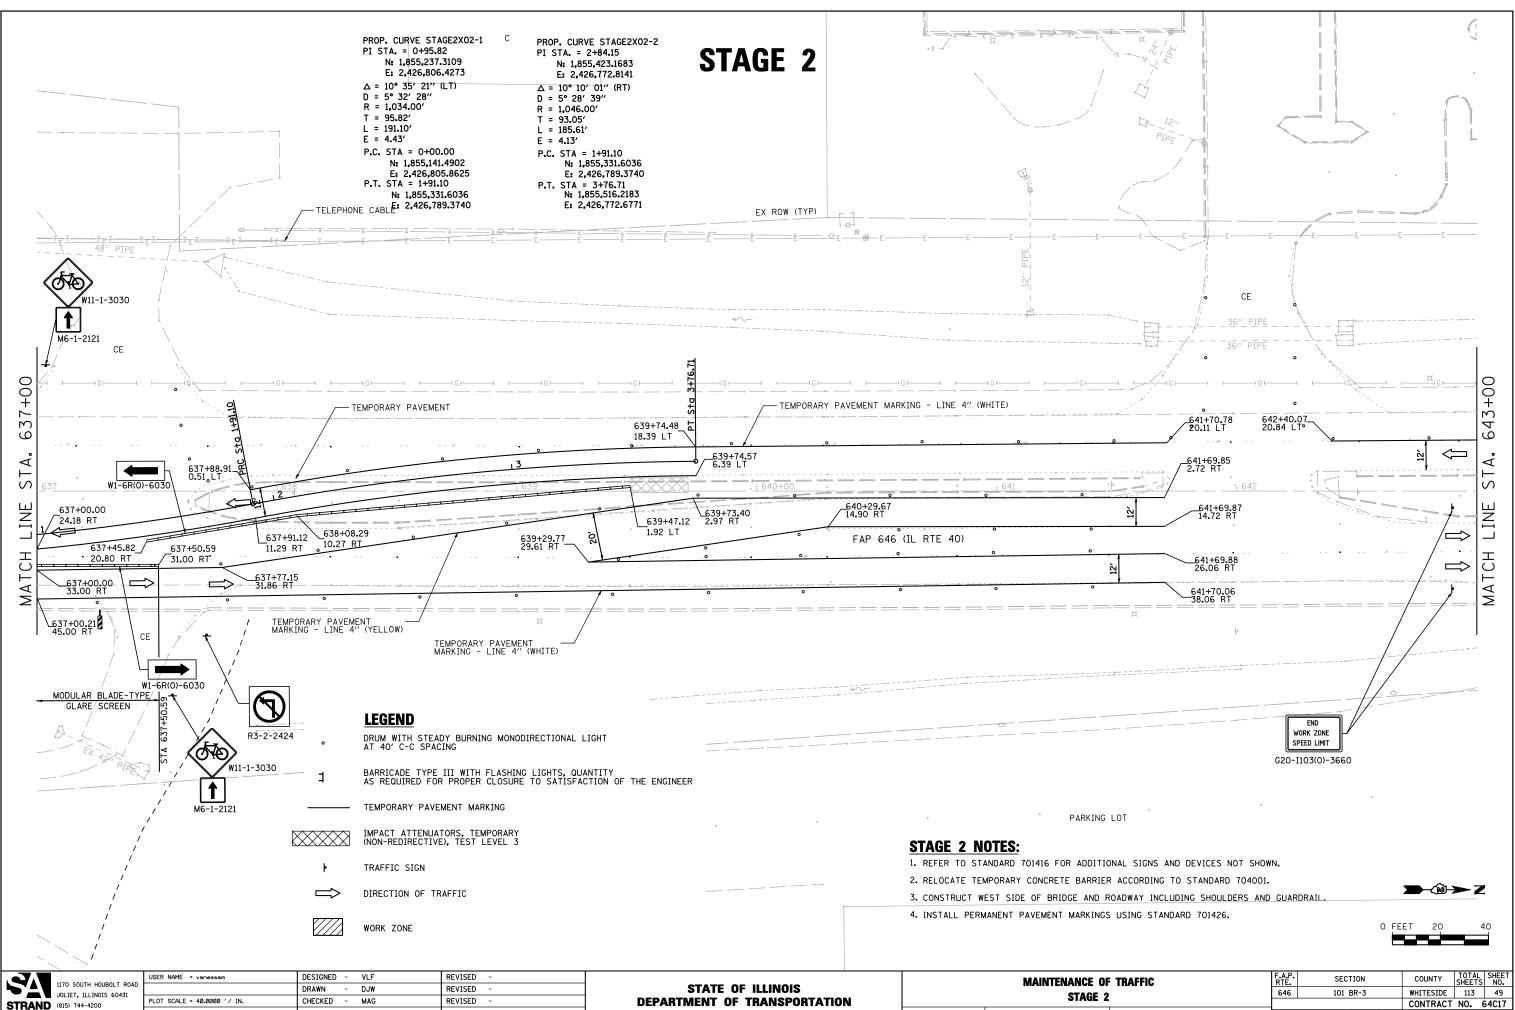

|             | 1170 SOUTH HOUBOLT ROAD<br>JOLIET, ILLINOIS 60431<br>(815) 744-4200<br>S* | USER NAME = vanessam        | DESIGNED - VLF  | REVISED - | STATE OF ILLINOIS<br>DEPARTMENT OF TRANSPORTATION | MAINTENANCE OF TRAFFIC<br>Stage 2                                |                                     | SECTION  | COUNTY TOT   |
|-------------|---------------------------------------------------------------------------|-----------------------------|-----------------|-----------|---------------------------------------------------|------------------------------------------------------------------|-------------------------------------|----------|--------------|
|             |                                                                           |                             | DRAWN - DJW     | REVISED - |                                                   |                                                                  |                                     | 101 BR-3 | WHITESIDE 11 |
|             |                                                                           | PLOT SCALE = 40.0000 '/ IN. | CHECKED - MAG   | REVISED - |                                                   |                                                                  |                                     |          | CONTRACT NO  |
| ASSOCIATES" |                                                                           | PLOT DATE = 10/16/2012      | DATE - 10-12-12 | REVISED - |                                                   | SCALE: 1" = 20' SHEET 19 OF 21 SHEETS STA. 637+00 TO STA. 643+00 | FED. ROAD DIST. NO. 2 ILLINOIS FED. |          |              |
|             |                                                                           |                             |                 |           |                                                   |                                                                  |                                     |          |              |