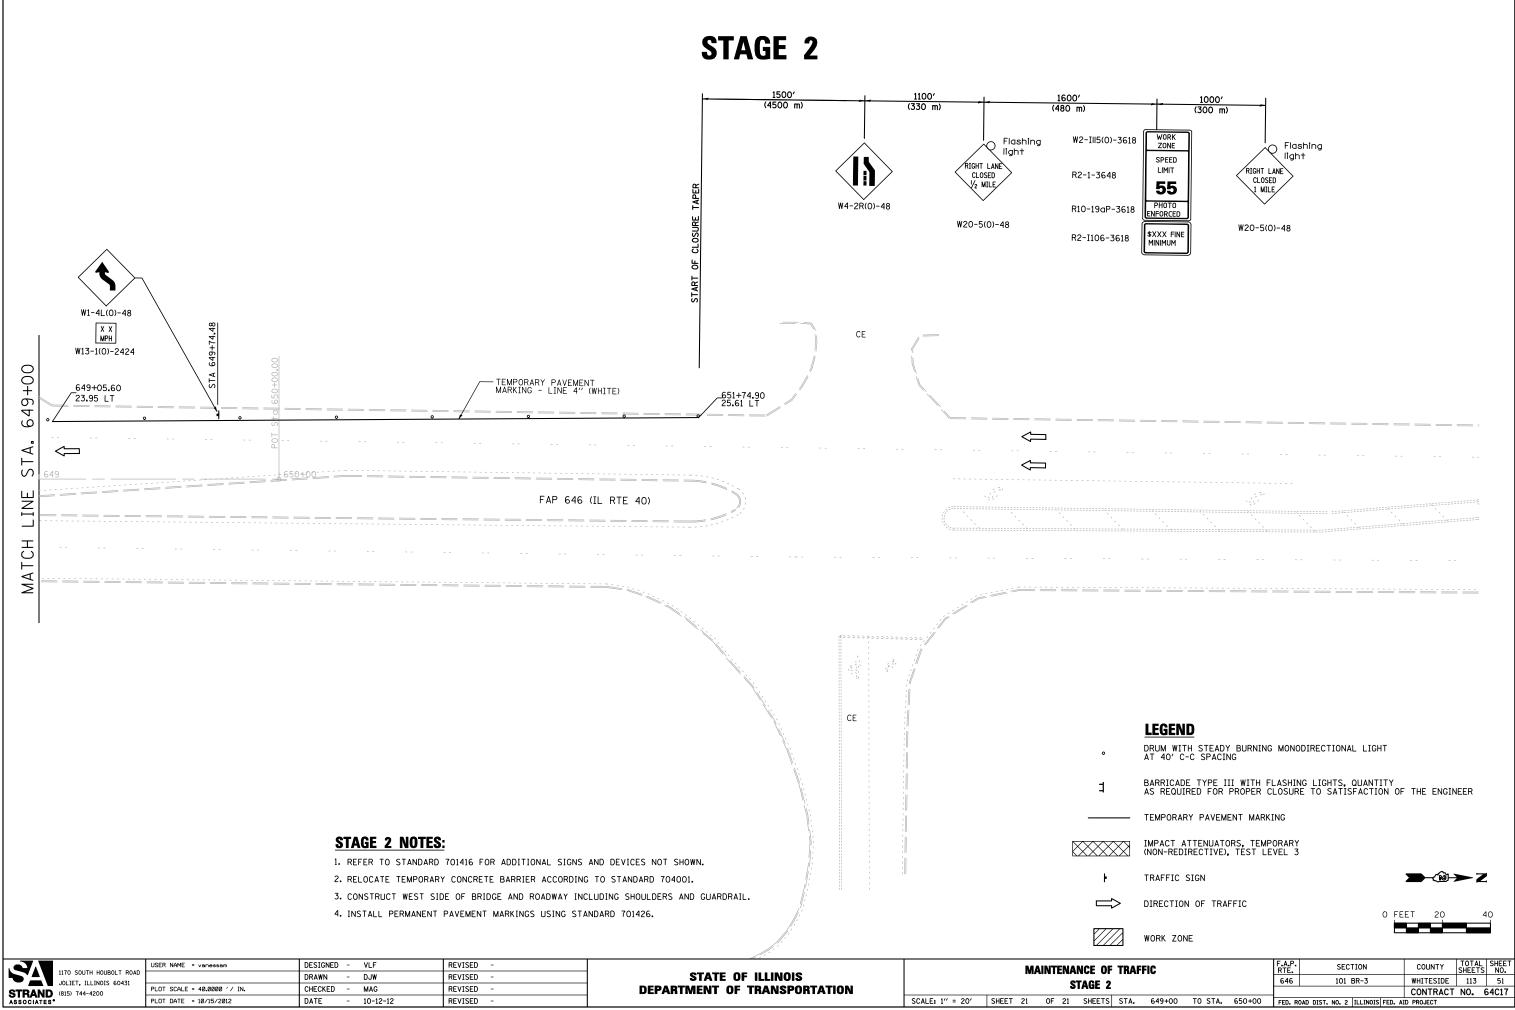

|           | D (815) 744-4200 | USER NAME = vanessam        | DESIGNED - VLF  | REVISED - | STATE OF ILLINOIS<br>DEPARTMENT OF TRANSPORTATION | MAINTENANCE OF  |                       |  |
|-----------|------------------|-----------------------------|-----------------|-----------|---------------------------------------------------|-----------------|-----------------------|--|
| 541       |                  |                             | DRAWN - DJW     | REVISED - |                                                   |                 |                       |  |
| STRAND    |                  | PLOT SCALE = 40.0000 '/ IN. | CHECKED - MAG   | REVISED - |                                                   | STAGE 2         |                       |  |
| ASSOCIATE |                  | PLOT DATE = 10/15/2012      | DATE - 10-12-12 | REVISED - |                                                   | SCALE: 1" = 20' | SHEET 21 OF 21 SHEETS |  |

TS STA. 649+00 TO STA. 650+00 FED. ROAD DIST. NO. 2 ILLINOIS FED. AID PROJECT