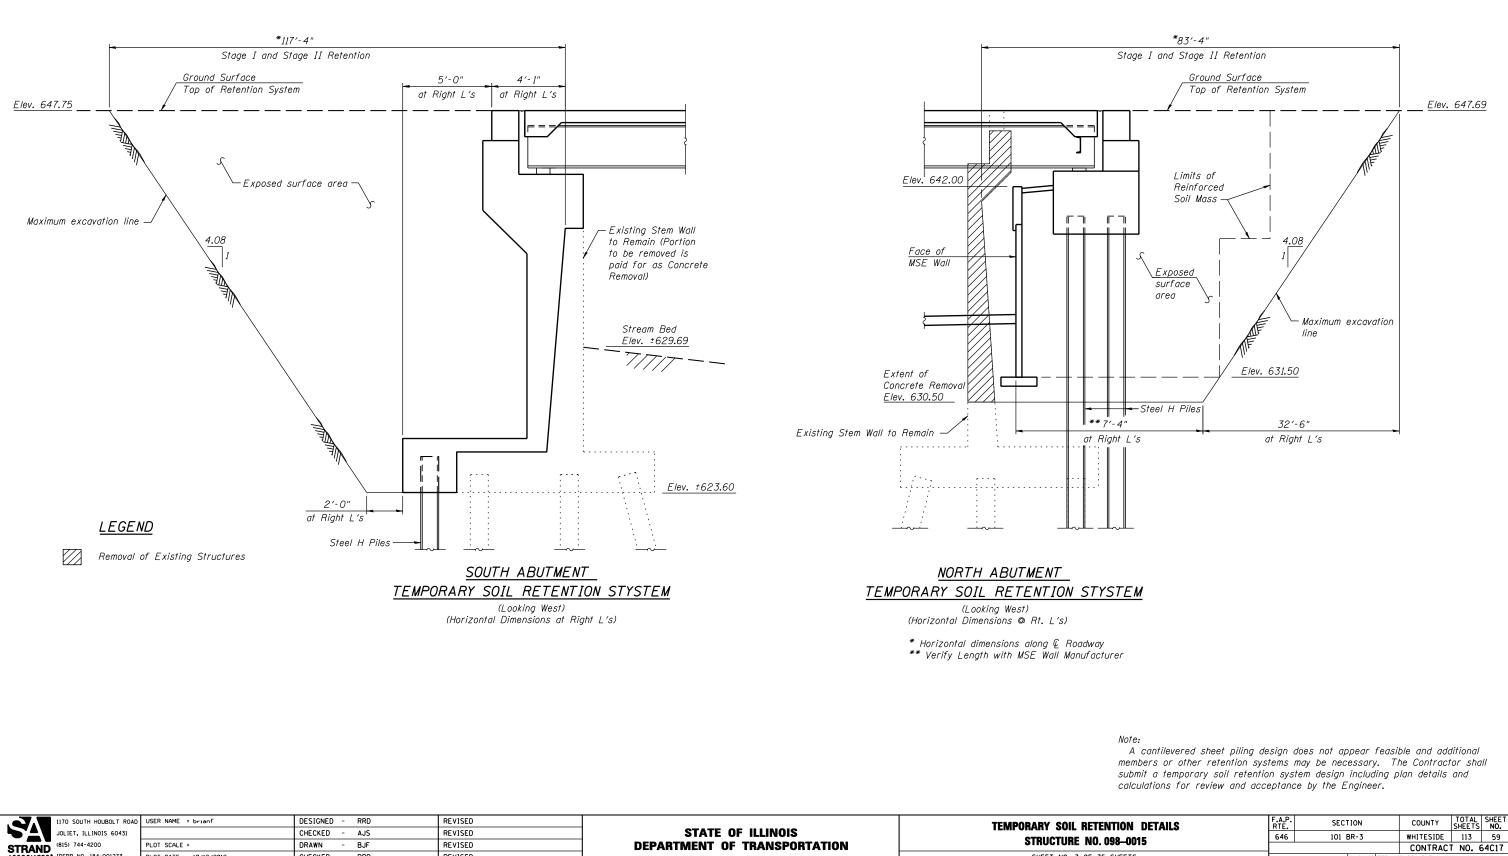

| ۳ L | 1170 SOUTH HOUBOLT ROAD                                                                 | USER NAME = brienf     | DESIGNED - RRD | REVISE | SED | STATE OF ILLINOIS<br>DEPARTMENT OF TRANSPORTATION | TEMPORARY SOIL RETENTION DETAILS<br>STRUCTURE NO. 098-0015 | F.A.P.                    | SECTION  | COUNTY    |
|-----|-----------------------------------------------------------------------------------------|------------------------|----------------|--------|-----|---------------------------------------------------|------------------------------------------------------------|---------------------------|----------|-----------|
|     | STRAND JOLIET, ILLINOIS 60431   STRAND (815) 744-4200   ASSOCIATES IDFPR NO. 184-001273 |                        | CHECKED - AJS  | REVISE |     |