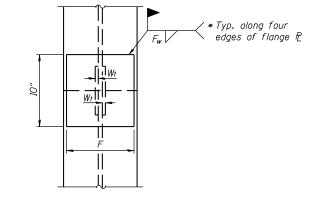

## PILE ENCASEMENT

END VIEW

| Designation | F     | F <sub>t</sub>   | F <sub>w</sub>    | W                 | W <sub>t</sub>   | Ww               |  |
|-------------|-------|------------------|-------------------|-------------------|------------------|------------------|--|
| HP 14x117   | 12′2″ | 1"               | <sup>7</sup> 8"   | 7 <sup>3</sup> 4" | 5 <sub>8</sub> " | <sup>1</sup> 2"  |  |
| x102        | 12′2″ | <sup>7</sup> 8"  | <sup>3</sup> 4 "  | 7 <sup>3</sup> 4" | <sup>5</sup> 8 " | /2 "             |  |
| x89         | 12′2″ | <sup>3</sup> 4"  | "16 "             | 7 <sup>3</sup> 4" | 5 <sub>8</sub> " | /_ "<br>2        |  |
| x73         | 12′2″ | <sup>5</sup> 8"  | <sup>9</sup> 16 " | 7 <sup>3</sup> 4" | <sup>5</sup> 8″  | <sup>/</sup> 2″  |  |
| HP 12x84    | 10 "  | <sup>7</sup> 8"  | "I6 "             | 6′2″              | <sup>5</sup> 8 " | /2 "             |  |
| x74         | 10"   | <sup>7</sup> 8"  | "16 "             | 6 <sup>1</sup> 2" | 5 <sub>8</sub> " | <sup>/</sup> 2"  |  |
| x63         | 10 "  | <sup>5</sup> 8 " | 2"                | 6′2″              | 2"               | 3 <sub>8</sub> " |  |
| x53         | 10"   | <sup>5</sup> 8″  | 2"                | 6 <sup>1</sup> 2" | 2"               | 3 <sub>8</sub> " |  |
| HP 10x57    | 8"    | 3 <sub>4</sub> " | <sup>9</sup> 16 " | 5′ <u>4</u> ″     | 2"               | 3 <sub>8</sub> " |  |
| x42         | 8"    | <sup>5</sup> 8 " | <sup>9</sup> /6 " | 5′4″              | 2"               | 3 <sub>8</sub> " |  |
| HP 8x36     | 7"    | 5 <sub>8</sub> " | <sup>7</sup> 16 " | 4 <sup>1</sup> 4" | 2"               | 3 <sub>8</sub> " |  |