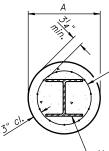

## PILE ENCASEMENT

END VIEW

| Designation | F     | F <sub>t</sub>   | F <sub>w</sub>    | W                 | W <sub>t</sub>   | Ww               |  |
|-------------|-------|------------------|-------------------|-------------------|------------------|------------------|--|
| HP 14x117   | 12′2″ | 1"               | <sup>7</sup> 8"   | 7 <sup>3</sup> 4" | 5 <sub>8</sub> " | <sup>1</sup> 2"  |  |
| x102        | 12′2″ | <sup>7</sup> 8"  | <sup>3</sup> 4 "  | 7 <sup>3</sup> 4" | <sup>5</sup> 8 " | /2 "             |  |
| x89         | 12′2″ | <sup>3</sup> 4"  | "16 "             | 7 <sup>3</sup> 4" | 5 <sub>8</sub> " | /_ "<br>2        |  |
| x73         | 12′2″ | <sup>5</sup> 8"  | <sup>9</sup> 16 " | 7 <sup>3</sup> 4" | <sup>5</sup> 8″  | <sup>/</sup> 2″  |  |
| HP 12x84    | 10 "  | <sup>7</sup> 8"  | "I6 "             | 6′2″              | <sup>5</sup> 8 " | /2 "             |  |
| x74         | 10"   | <sup>7</sup> 8"  | "16 "             | 6 <sup>1</sup> 2" | 5 <sub>8</sub> " | <sup>/</sup> 2"  |  |
| x63         | 10 "  | <sup>5</sup> 8 " | 2"                | 6′2″              | 2"               | 3 <sub>8</sub> " |  |
| x53         | 10"   | <sup>5</sup> 8″  | 2"                | 6 <sup>1</sup> 2" | 2"               | 3 <sub>8</sub> " |  |
| HP 10x57    | 8"    | 3 <sub>4</sub> " | <sup>9</sup> 16 " | 5′ <u>4</u> ″     | 2"               | 3 <sub>8</sub> " |  |
| x42         | 8"    | <sup>5</sup> 8 " | <sup>9</sup> /6 " | 5′4″              | 2"               | 3 <sub>8</sub> " |  |
| HP 8x36     | 7"    | 5 <sub>8</sub> " | <sup>7</sup> 16 " | 4 <sup>1</sup> 4" | 2"               | 3 <sub>8</sub> " |  |