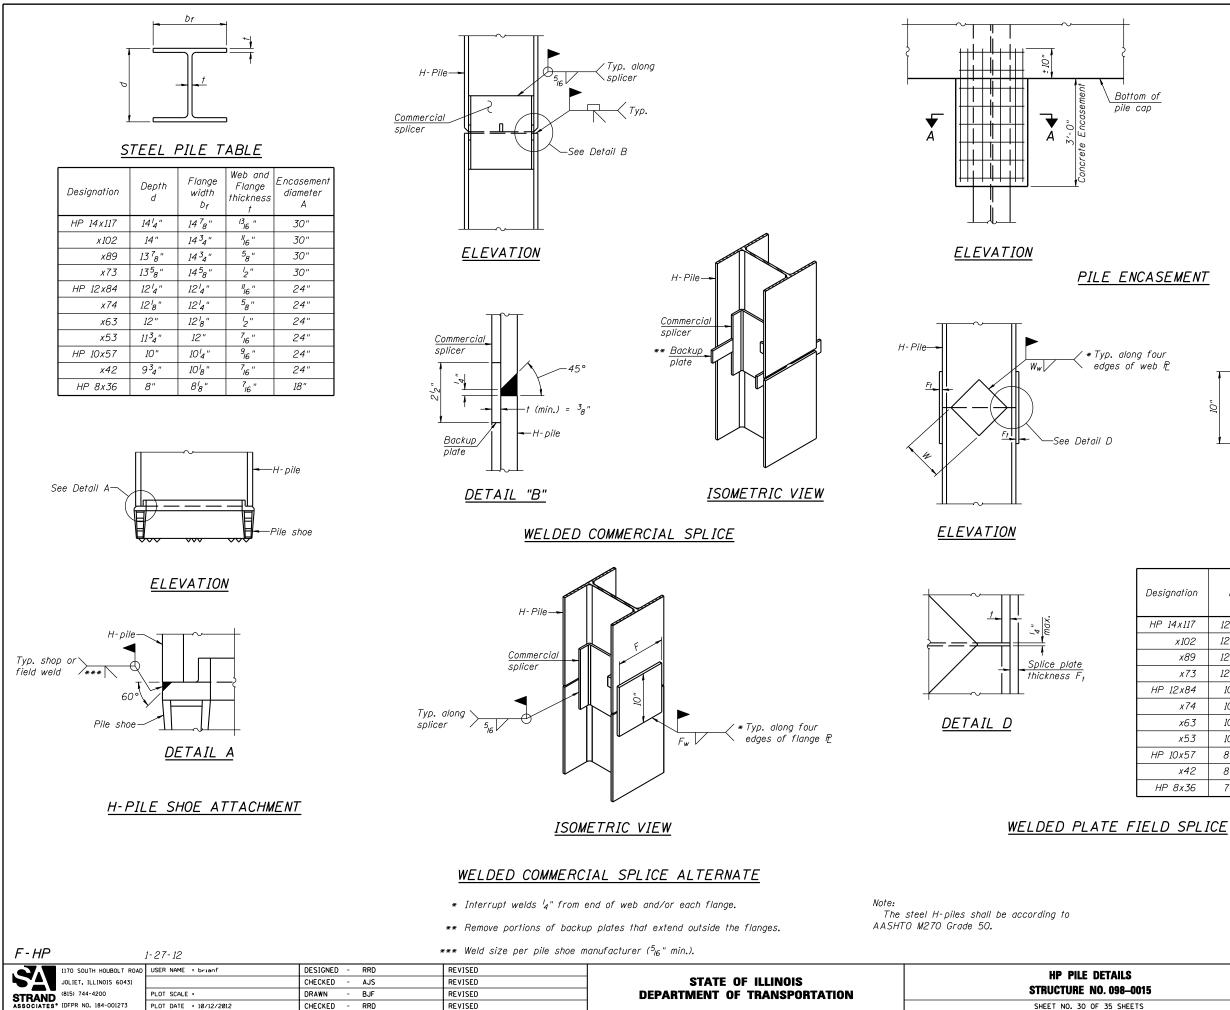

## 4- nile

Note: Forms for encasement may be omitted when soil conditions permit.

SECTION A-A