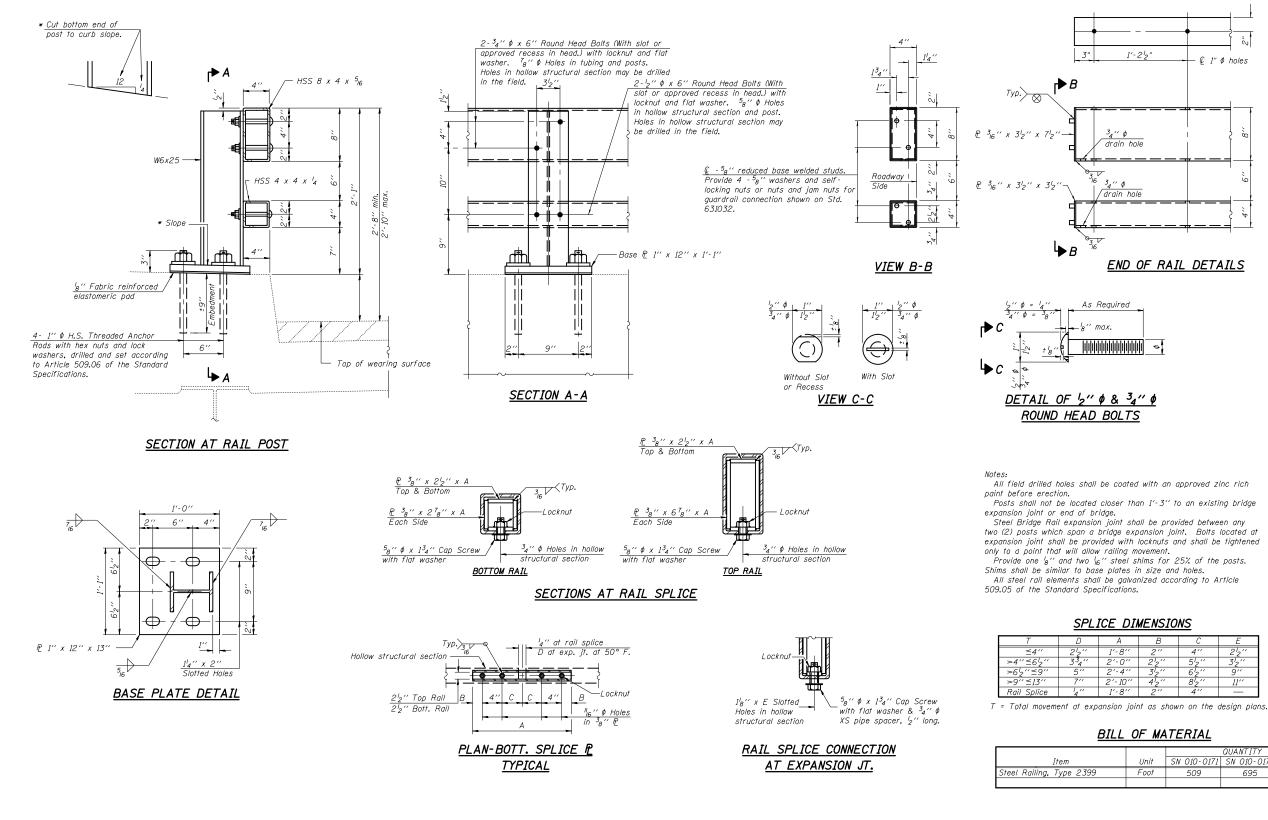

R-31

7-1-10

(6'-3'' Maximum Post Spacing)

| FILE NAME =                             | USER NAME = keysrb          | DESIGNED - | REVISED - |                                                     | STEEL RAILING, TYPE 2399<br>STRUCTURE 010-0171 AND 010-0172   |  |    | F.A.I                  | SECTION   | COUNTY  | TOTAL SHEET  |
|-----------------------------------------|-----------------------------|------------|-----------|-----------------------------------------------------|---------------------------------------------------------------|--|----|------------------------|-----------|---------|--------------|
| c:\pw_work\pwidot\keysrb\d0158448\D5707 | S-sht-details.dgn           | 510.001    | REVISED - | STATE OF ILLINOIS                                   |                                                               |  | 57 | (10-34, 10-35)RS-2(NB) | CHAMPAIGN | 53 46   |              |
|                                         | PLOT SCALE = 40.0000 '/ in. | CHECKED -  | REVISED - | DEPARTMENT OF TRANSPORTATION STRUCTURE 010-0172 CON |                                                               |  |    |                        |           | CONTRAC | CT NO. 70716 |
| \$MODELNAME\$                           | PLOT DATE = 11/13/2012      | DATE -     | REVISED - |                                                     | SCALE: SHEET OF SHEETS STA. TO STA. ILLINOIS FED. AID PROJECT |  |    | ID PROJECT             |           |         |              |

| Т                     | D     | A       | В                 | С                | Ε                                 |
|-----------------------|-------|---------|-------------------|------------------|-----------------------------------|
| ≦4‴                   | 2'2'' | 1'-8''  | 2″                | 4''              | 2'2''                             |
| >4‴≦6 <sup>′</sup> 2″ | 334'' | 2'-0''  | 2'2''             | $5_{2}^{\prime}$ | $3_{2}^{\prime}{}^{\prime\prime}$ |
| >6′2″≤9″              | 5″    | 2'-4''  | 3'2"              | 6'2''            | 9″                                |
| >9′′≤13′′             | 7''   | 2'-10'' | 4 <sup>1</sup> 2" | 8'2''            | 11''                              |
| Rail Solice           | 1,"   | 1'-8''  | 2"                | 4''              |                                   |

|                          |      | QUANTITY    |             |       |  |  |  |
|--------------------------|------|-------------|-------------|-------|--|--|--|
| Item                     | Unit | SN 010-0171 | SN 010-0172 | TOTAL |  |  |  |
| Steel Railing, Type 2399 | Foot | 509         | 695         | 1204  |  |  |  |
|                          |      |             |             |       |  |  |  |