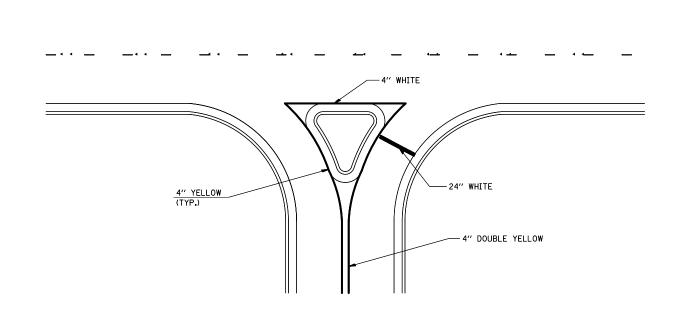

RIGHT IN - RIGHT OUT ACCESS

<u>ISLAND</u>

Note: All dimensions are in INCHES (millimeters) unless otherwise shown.

| DISTRICT 5 | DETAIL NO. | <b>7800AAAA</b> |
|------------|------------|-----------------|
|------------|------------|-----------------|