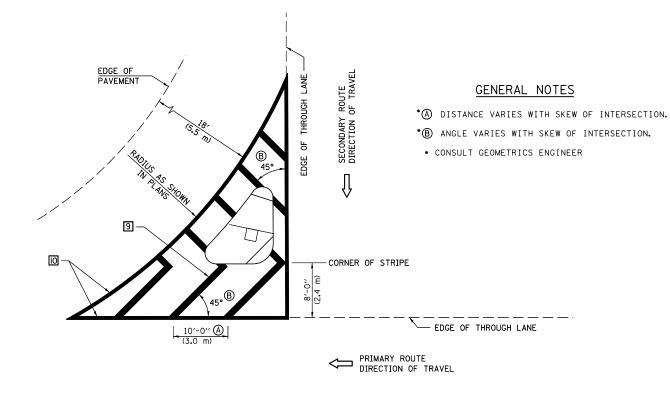

## GENERAL NOTES

- 1. WHEN MEDIANS ARE PRESENT, PAVEMENT MARKINGS ARE TO BE PLACED ADJACENT TO MEDIANS.
- SOME OF THE INFORMATION INCLUDED WITH THIS DETAIL MAY NOT BE APPLICABLE TO THIS IMPROVEMENT.
- PAVEMENT MARKINGS ARE TO BE EXTENDED THROUGH OMISSIONS WHEN APPLICABLE.
- 4. A STRIPING KEY IS AVAILABLE ELSEWHERE AND SHALL BE SHOWN WHERE THE QUANTITIES ARE LISTED.
- 5. FINAL PAVEMENT MARKINGS SHALL BE IN PLACE PRIOR TO PLACING ANY RAISED REFLECTIVE PAVEMENT MARKERS.
- 6. THE FOLLOWING CRITERIA SHALL BE USED FOR SELECTING THE DIAGONAL PAVEMENT MARKING SPACING, <30 MPH USE 15' (<50 km/h USE 4.5 m) 30-45 MPH USE 20' (50-75 km/h USE 6.0 m) >45 MPH USE 30' (>75 km/h USE 9.0 m)