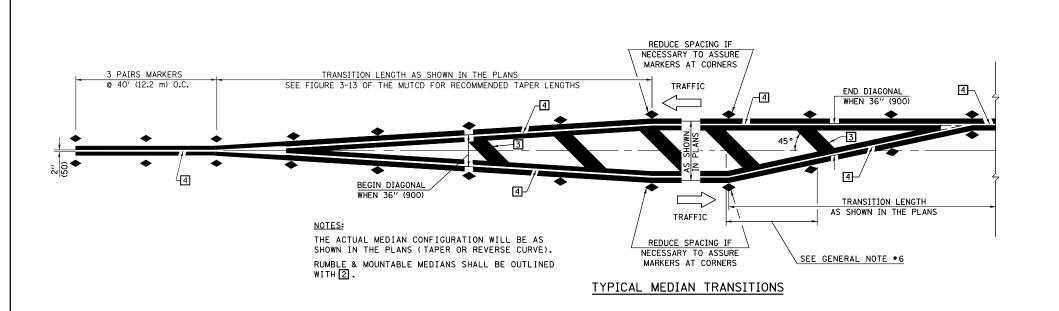

## GENERAL NOTES

- 1. WHEN MEDIANS ARE PRESENT, PAVEMENT MARKINGS ARE TO BE PLACED ADJACENT TO MEDIANS.
- SOME OF THE INFORMATION INCLUDED WITH THIS DETAIL MAY NOT BE APPLICABLE TO THIS IMPROVEMENT.
- PAVEMENT MARKINGS ARE TO BE EXTENDED THROUGH OMISSIONS WHEN APPLICABLE.
- 4. A STRIPING KEY IS AVAILABLE ELSEWHERE AND SHALL BE SHOWN WHERE THE QUANTITIES ARE LISTED.
- 5. FINAL PAVEMENT MARKINGS SHALL BE IN PLACE PRIOR TO PLACING ANY RAISED REFLECTIVE PAVEMENT MARKERS.
- 6. THE FOLLOWING CRITERIA SHALL BE USED FOR SELECTING THE DIAGONAL PAVEMENT MARKING SPACING, <30 MPH USE 15' (<50 km/h USE 4.5 m) 30-45 MPH USE 20' (50-75 km/h USE 6.0 m) >45 MPH USE 30' (>75 km/h USE 9.0 m)