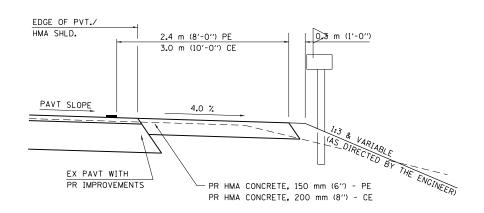

#### SECTION X-X THRU MAILBOX TURNOUT COMBINED WITH EX HMA CONC & PC CONC PE & CE

( DETAIL APPLIES WHEN M.B. TURNOUT DOES NOT EXIST. IF EXISTING, TREAT SAME AS ENTRANCE.)

NOTE 1 IF MORE THAN ONE MAILBOX IS PRESENT. DIMENSION FROM CENTER OF END MAILBOX.