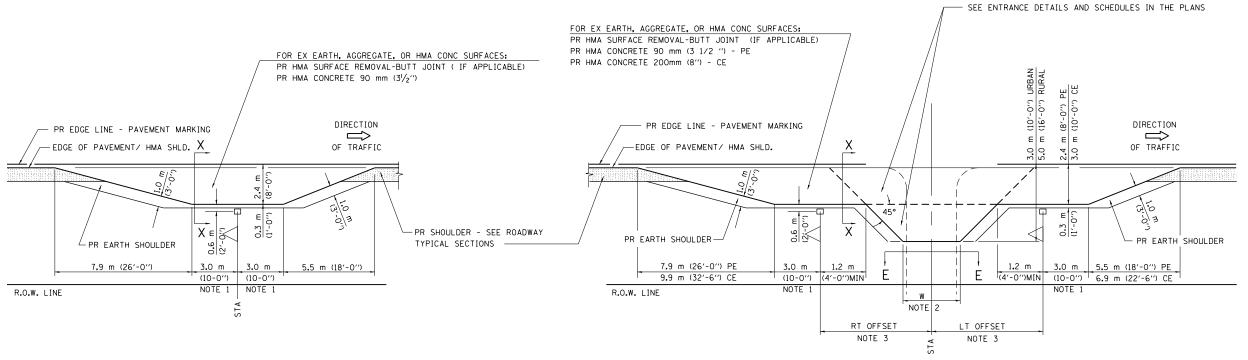

# **DETAILS OF MAILBOX TURNOUTS**

**PLAN - MAILBOX TURNOUTS** 

### PLAN - COMBINED MAILBOX TURNOUT WITH TRAILING OR LEADING ENTRANCE

#### **SECTION X-X THRU MAILBOX TURNOUT** ALSO APPLIES TO MAILBOX TURNOUTS COMBINED WITH EX EARTH, AGGREGATE, OR HMA PE & FE

( DETAIL APPLIES WHEN M.B. TURNOUT DOES NOT EXIST. IF EXISTING, TREAT SAME AS ENTRANCE.)

#### SECTION X-X THRU MAILBOX TURNOUT COMBINED WITH EX HMA CONC & PC CONC PE & CE

( DETAIL APPLIES WHEN M.B. TURNOUT DOES NOT EXIST. IF EXISTING, TREAT SAME AS ENTRANCE.)

NOTE 1 IF MORE THAN ONE MAILBOX IS PRESENT. DIMENSION FROM CENTER OF END MAILBOX.

NOTE 2 FOR ENTRANCE LAYOUT DIMENSIONS AND SECTIONS A-A & E-E REFER TO THE SCHEDULES IN THE PLANS.

NOTE 3 BOTH LT OR RT OFFSETS FOR MAILBOX SHOWN USE OFFSET DIMENSION PER SCHEDULE AND REFER TO LAYOUT SHOWN ON THE PLAN.

> ALL DIMENSIONS ARE IN MILLIMETERS ( INCHES ) UNLESS OTHERWISE SHOWN.

| FILE NAME =                                                  | USER NAME = sparksgw               | DESIGNED | - |                   | REVISED | - | 2/19/03 | JCN |
|--------------------------------------------------------------|------------------------------------|----------|---|-------------------|---------|---|---------|-----|
| c:\pw_work\pwidot\sparksgw\d0313593\D672F72-sht-detailsl.dgn |                                    | DRAWN    | - | CADD              | REVISED | - | 4/01/04 | JCN |
| ENT PPP.DGN                                                  | PLOT SCALE = 200.0000 ' / in.      | CHECKED  | - | JCN               | REVISED | - |         |     |
|                                                              | PLOT DATE = Oct-19-2012 01:08:42PM | DATE     | - | FEBRUARY 23, 1999 | REVISED | - |         |     |