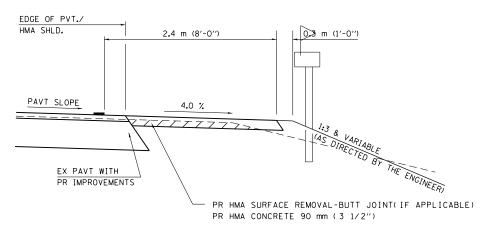

#### **SECTION X-X THRU MAILBOX TURNOUT** ALSO APPLIES TO MAILBOX TURNOUTS COMBINED WITH EX EARTH, AGGREGATE, OR HMA PE & FE

( DETAIL APPLIES WHEN M.B. TURNOUT DOES NOT EXIST. IF EXISTING, TREAT SAME AS ENTRANCE.)