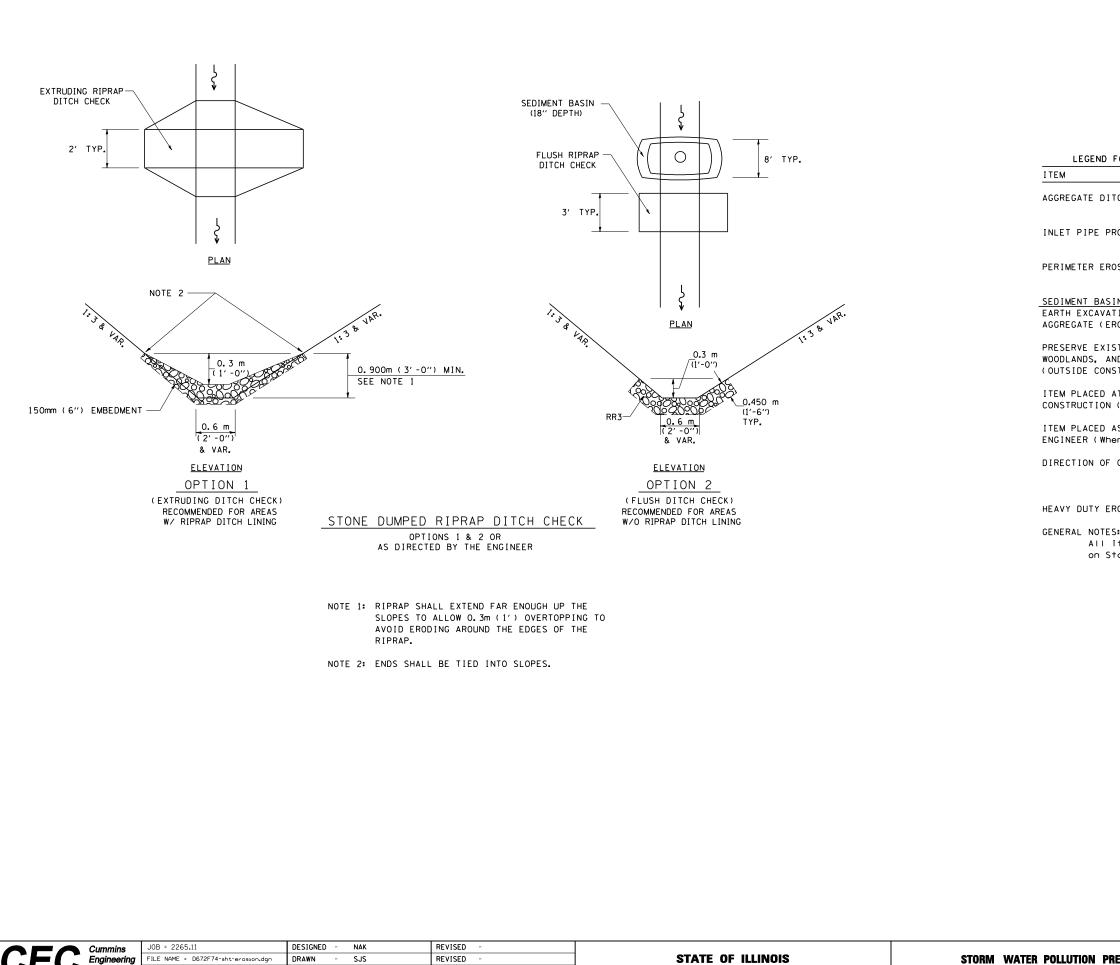

Corporation

Civil and Structural Engineering

| D FOR STORM WATER POLLUTION PREVENTION PLAN                                                         | SYNDO      |
|-----------------------------------------------------------------------------------------------------|------------|
| DITCH CHECKS                                                                                        |            |
| PROTECTION                                                                                          | $\oplus$   |
| EROSION BARRIER                                                                                     | <u></u> -  |
| ASINS<br>VATION FOR EROSION CONTROL<br>(EROSION CONTROL)<br>XISTING TREES.                          |            |
| AND UNDERSTORY<br>ONSTRUCTION LIMITS)                                                               |            |
| D AT BEGINNING OF<br>ON (Requirement)                                                               | * [ITEM] * |
| D AS DIRECTED BY<br>When required by situation)                                                     | ITEM       |
| OF OVERLAND FLOW                                                                                    |            |
| EROSION CONTROL BLANKET                                                                             | 田田田田       |
| TES:<br>I items shall be constructed as shown on thi<br>Standard 280001, and as directed by the Eng |            |
|                                                                                                     |            |
|                                                                                                     |            |
|                                                                                                     |            |
|                                                                                                     |            |
|                                                                                                     |            |
|                                                                                                     |            |
|                                                                                                     |            |
|                                                                                                     |            |
|                                                                                                     |            |
|                                                                                                     |            |
|                                                                                                     |            |