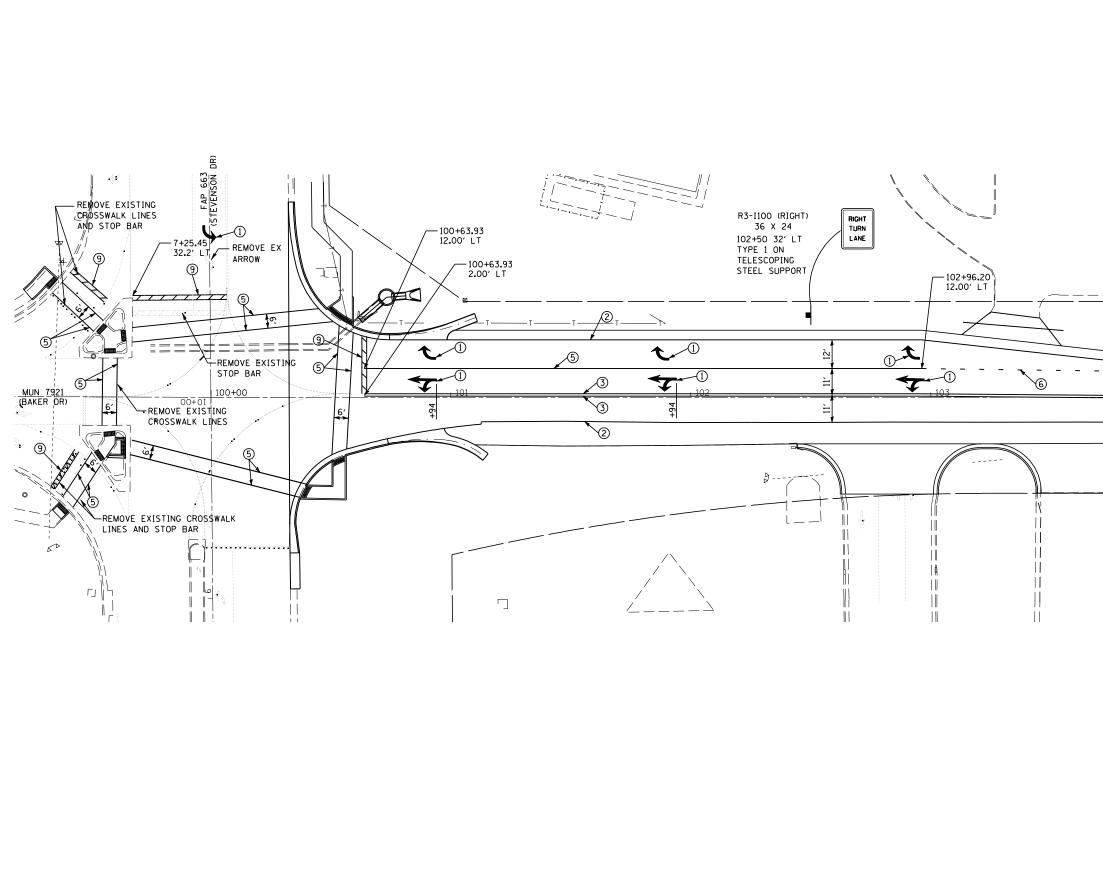

| Γ | CEC Cummins<br>Engineering<br>Corporation | JOB = 2265.11                      | DESIGNED - | NAK       | REVISED - | STATE OF ILLINOIS<br>DEPARTMENT OF TRANSPORTATION |                |           |                |        |      |
|---|-------------------------------------------|------------------------------------|------------|-----------|-----------|---------------------------------------------------|----------------|-----------|----------------|--------|------|
|   |                                           | FILE NAME = D672F74-sht-pvt_mk.dgm | DRAWN -    | SJS       | REVISED - |                                                   | PAVEMENT MARKI |           | <b>IG PLAN</b> |        |      |
|   |                                           | PLOT SCALE = 40.0000 ' / IN.       | CHECKED -  | NAK       | REVISED - |                                                   |                |           |                |        |      |
|   | Civil and Structural Engineering          | PLOT DATE = 2/4/2013               | DATE -     | 10/8/2012 | REVISED - |                                                   | SCALE:         | SHEET NO. | OF             | SHEETS | STA. |

| Z - (*) - (*)                                                                                                                                                                                           |                                                                                                                                                                                                                                                                                                                                                                                                                                                                                                                                                                                                    |
|---------------------------------------------------------------------------------------------------------------------------------------------------------------------------------------------------------|----------------------------------------------------------------------------------------------------------------------------------------------------------------------------------------------------------------------------------------------------------------------------------------------------------------------------------------------------------------------------------------------------------------------------------------------------------------------------------------------------------------------------------------------------------------------------------------------------|
|                                                                                                                                                                                                         |                                                                                                                                                                                                                                                                                                                                                                                                                                                                                                                                                                                                    |
| <ul> <li>(2) THERMOPLASTIC</li> <li>(3) THERMOPLASTIC</li> <li>(4) THERMOPLASTIC</li> <li>(5) THERMOPLASTIC</li> <li>(6) THERMOPLASTIC</li> <li>(7) THERMOPLASTIC</li> <li>(8) THERMOPLASTIC</li> </ul> | LEGEND         PAVEMENT MARKING-LETTERS AND SYMBOLS         PAVEMENT MARKING-LINE 5" (SOLID WHITE)         PAVEMENT MARKING-LINE 5" (SOLID YELLOW)         PAVEMENT MARKING-LINE 5" (YELLOW SKIP DASH)         PAVEMENT MARKING-LINE 6" (SOLID WHITE)         PAVEMENT MARKING-LINE 6" (SOLID WHITE)         PAVEMENT MARKING-LINE 6" (SOLID WHITE)         PAVEMENT MARKING-LINE 8" (SOLID WHITE)         PAVEMENT MARKING-LINE 12" (SOLID WHITE)         PAVEMENT MARKING-LINE 24" (SOLID WHITE)         PAVEMENT MARKING-LINE 24" (SOLID WHITE)         PAVEMENT MARKING-LINE 24" (SOLID WHITE) |
| KING PLAN                                                                                                                                                                                               | RTE.         SECTION         COUNTY         SHEETS         NO.           126         (110) I-2         SANGAMON         93         48           CONTRACT NO. 72F74                                                                                                                                                                                                                                                                                                                                                                                                                                 |
| STA. TO STA.                                                                                                                                                                                            | FED. ROAD DIST. NO. ILLINOIS FED. AID PROJECT                                                                                                                                                                                                                                                                                                                                                                                                                                                                                                                                                      |