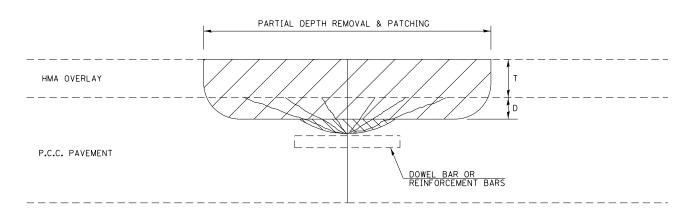

## RESURFACED PCC PAVEMENT

## GENERAL NOTES

 $\ensuremath{\mathsf{T}}$  = THICKNESS OF HMA OVERLAY(S). SEE EXISTING TYPICAL CROSS SECTION.

SEE GENERAL NOTES FOR MIXTURE REQUIREMENTS.

HMA REPLACEMENT IN RESURFACED PCC PAVEMENT LOCATIONS SHALL BE ACCORDING TO SECTION 406 OF THE STANDARD SPECIFICATIONS.

D = DEPTH OF PARTIAL DEPTH REMOVAL INTO EXISTING PCC PAVEMENT.  $(3^{\prime\prime}\ (75\ \text{mm})\ \pm\ \text{OR}\ TO\ \text{SOUND}\ \text{CONCRETE})$ 

TRANSVERSE CONTRACTION JOINT SHOWN - OTHER LOCATIONS SIMILAR.