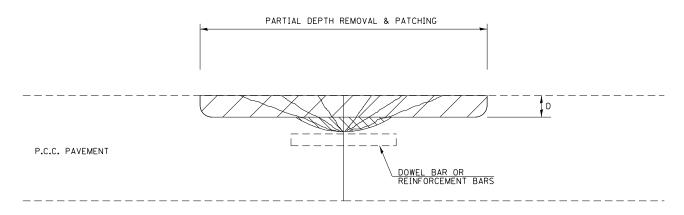

## BARE PCC PAVEMENT

PARTIAL DEPTH REMOVAL

MILL MACHINE AND/OR WHEEL SAW REMOVAL AIR EQUIPMENT OR MECHANICAL SWEEPER REMOVAL OF LOOSE AND/OR UNSOUND CONCRETE

D = DEPTH OF PARTIAL DEPTH REMOVAL INTO EXISTING PCC PAVEMENT.  $(3^{\prime\prime}\ (75\ \text{mm})\ \pm\ \text{OR}\ TO\ \text{SOUND}\ \text{CONCRETE})$ 

TRANSVERSE CONTRACTION JOINT SHOWN - OTHER LOCATIONS SIMILAR.