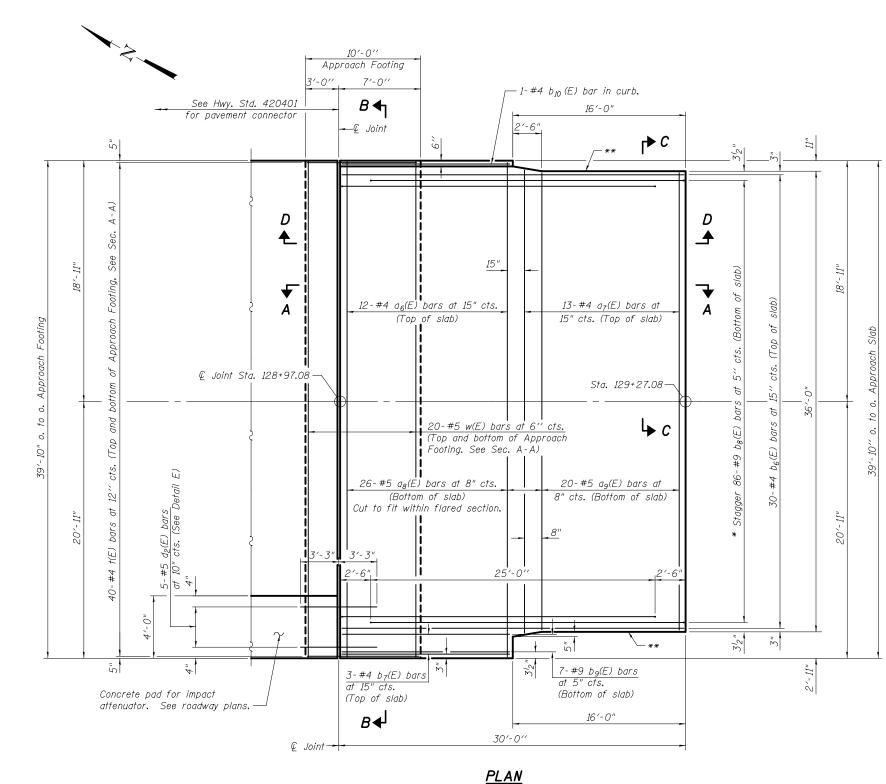

- \* Tilt #9  $b_8(E)$  bars as required to maintain clearance,
- \*\* Preformed expansion joint filler, full depth of slab, full length of contact with parapet.

## Notes:

See sheet 21 of 61 for Sections A-A, B-B, C-C, View D-D and Detail E.

 $a_6(E)$ ,  $a_7(E)$ ,  $a_8(E)$ .  $a_9(E)$  bar spacings measured along Q Rdwy. Preformed expansion joint filler shall be according to Article 1051.09 of the Standard Specifications. Cost of the joint filler included with Concrete Superstructure.

STATE OF ILLINOIS **DEPARTMENT OF TRANSPORTATION** 

| BRIDGE                 | APPROACH | SLAB    | DET  | AIL  | S A | ١T  | NORTH | <b>ABUTMENT</b> | - 1 |
|------------------------|----------|---------|------|------|-----|-----|-------|-----------------|-----|
| STRUCTURE NO. 014-0033 |          |         |      |      |     |     |       |                 |     |
|                        |          | SHEET N | 0. 2 | 0 OF | 61  | SHE | EETS  |                 |     |