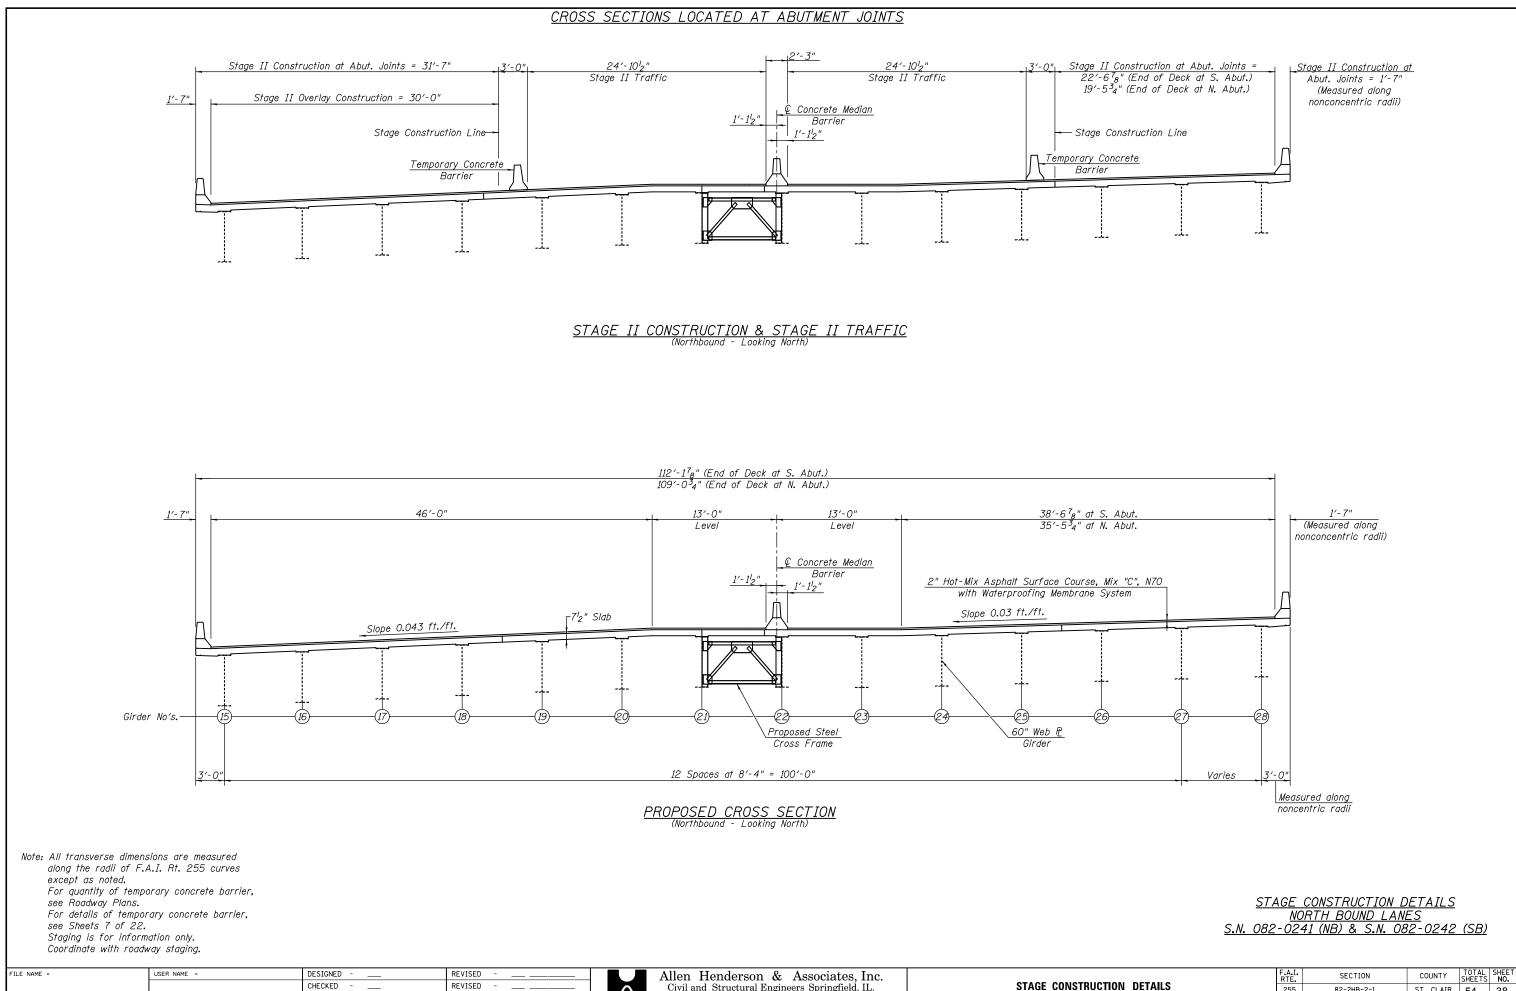

|              | CHECKED | REVISED | Civil and Structural Engineers Springfield, IL. |  |
|--------------|---------|---------|-------------------------------------------------|--|
| PLOT SCALE = | DRAWN   | REVISED | 62703 Phone: (217)544–8033 IL. Design Firm      |  |
| PLOT DATE =  | CHECKED | REVISED | No. 184–001907                                  |  |

SHEET NO. 6 OF 22

|              | F.A.I.<br>RTE.            | SECTION    | COUNTY             | TOTAL<br>SHEETS | SHEET<br>NO. |  |  |  |
|--------------|---------------------------|------------|--------------------|-----------------|--------------|--|--|--|
| TION DETAILS | 255                       | 82-2HB-2-1 | ST. CLAIR          | 54 -            | 38           |  |  |  |
|              |                           |