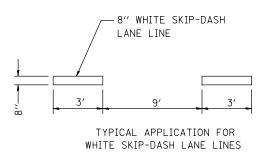

## TYPICAL ENTRANCE RAMP MARKINGS

8'' - (3'-9') SKIP-DASH WHITE LINE DETAIL

TAPER DETAIL FOR BEGINNING AND END OF PROJECT

SECTION

60-(9,10,11)RS-1

FED. ROAD DIST. NO. | ILLINOIS FED. AID PROJECT

310

TO STA.