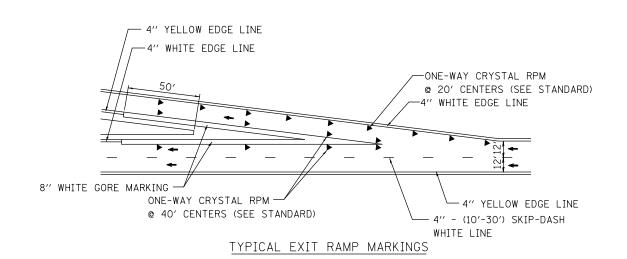

## TYPICAL ENTRANCE RAMP MARKINGS

8'' - (3'-9') SKIP-DASH WHITE LINE DETAIL

TAPER DETAIL FOR BEGINNING AND END OF PROJECT

SECTION

60-(9,10,11)RS-1

FED. ROAD DIST. NO. | ILLINOIS FED. AID PROJECT

310

TO STA.