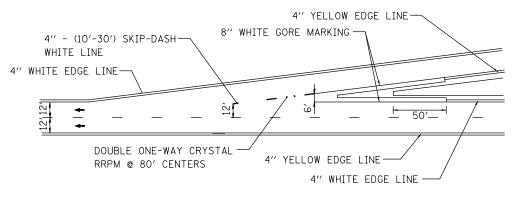

## TYPICAL ENTRANCE RAMP MARKINGS

8'' - (3'-9') SKIP-DASH WHITE LINE DETAIL

TAPER DETAIL FOR BEGINNING AND END OF PROJECT

SECTION

60-(9,10,11)RS-1

FED. ROAD DIST. NO. | ILLINOIS FED. AID PROJECT

310

TO STA.