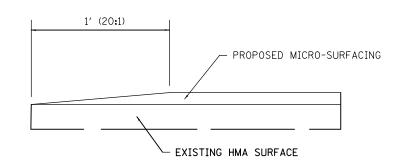

## TYPICAL ENTRANCE RAMP MARKINGS

8'' - (3'-9') SKIP-DASH WHITE LINE DETAIL

TAPER DETAIL FOR BEGINNING AND END OF PROJECT

SECTION

60-(9,10,11)RS-1

FED. ROAD DIST. NO. | ILLINOIS FED. AID PROJECT

310

TO STA.