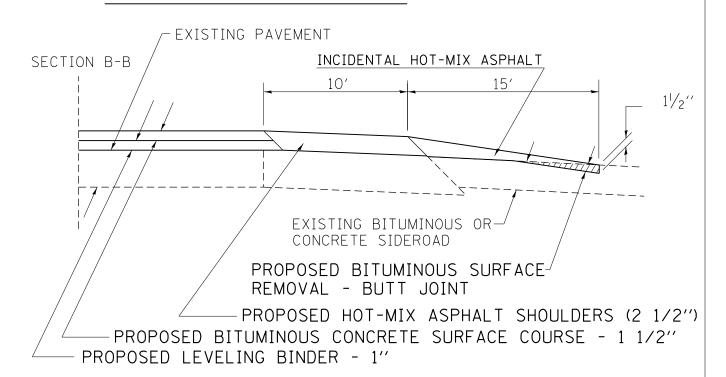

## DETAIL OF BITUMINOUS OR PCC SIDEROADS WITH BUTT JOINT

IF EXISTING BASE COURSE IS INADEQUATE, AS DETERMINED BY THE ENGINEER, THE SIDEROADS SHALL BE CORED OUT AND AGGREGATE BASE COURSE, TYPE B SHALL BE PLACED FOR BASE. THE COST OF CORING OUT THE SIDEROAD SHALL BE INCLUDED IN THE COST OF THE AGGREGATE BASE COURSE. IF EXISTING BASE COURSE IS DETERMINED TO BE ADEQUATE, THE AGGREGATE BASE COURSE SHALL BE DELETED AND THE PREPARATION OF THE BASE SHALL BE CONSTRUCTED ACCORDING TO ARTICLE 406.09.

TO BE USED: STA. 302+05 RT, STA. 782+70 RT, AND STA. 790+82