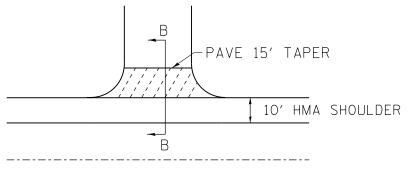

## DETAIL OF BITUMINOUS OR PCC SIDEROADS WITH BUTT JOINT

IF EXISTING BASE COURSE IS INADEQUATE, AS DETERMINED BY THE ENGINEER, THE SIDEROADS SHALL BE CORED OUT AND AGGREGATE BASE COURSE, TYPE B SHALL BE PLACED FOR BASE. THE COST OF CORING OUT THE SIDEROAD SHALL BE INCLUDED IN THE COST OF THE AGGREGATE BASE COURSE. IF EXISTING BASE COURSE IS DETERMINED TO BE ADEQUATE, THE AGGREGATE BASE COURSE SHALL BE DELETED AND THE PREPARATION OF THE BASE SHALL BE CONSTRUCTED ACCORDING TO ARTICLE 406.09.

TO BE USED: STA. 302+05 RT, STA. 782+70 RT, AND STA. 790+82