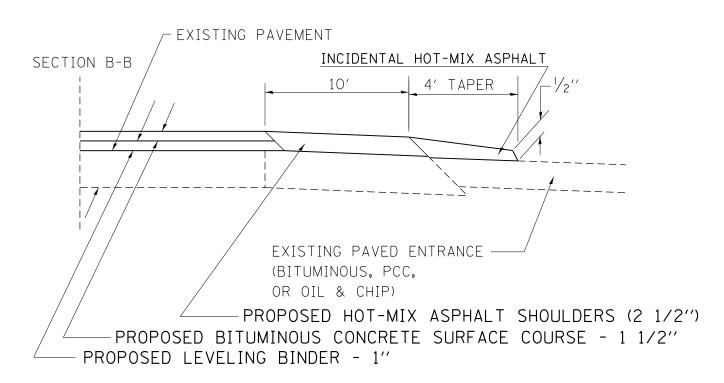

## DETAIL OF BITUMINOUS, PCC, OR OIL & CHIP PRIVATE OR COMMERCIAL ENTRANCE (BITUMINOUS SHOULDERS)

PREPARATION OF EXISTING SURFACE AND ANY EXCAVATION FOR ENTRANCES SHALL BE IN ACCORDANCE WITH ARTICLE 406.09 OF THE STANDARD OF SPECIFICATIONS.

TO BE USED: STA. 299+55 RT AND STA. 782+70 LT

| FILE NAME =                              | USER NAME = lavenderba        | DESIGNED - | REVISED - |  |  |
|------------------------------------------|-------------------------------|------------|-----------|--|--|
| c:\pw_work\pwidot\lavenderba\d0313676\78 | 344-shtg-roadwaydetails.dgn   | DRAWN -    | REVISED - |  |  |
| ,                                        | PLOT SCALE = 100.0000 ' / in. | CHECKED -  | REVISED - |  |  |
| Default                                  | PLOT DATE = 9/12/2012         | DATE -     | REVISED - |  |  |