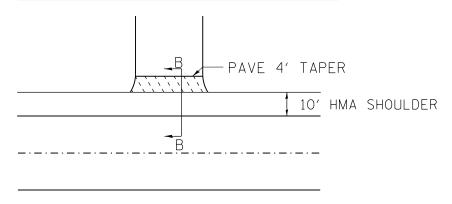

## DETAIL OF BITUMINOUS, PCC, OR OIL & CHIP PRIVATE OR COMMERCIAL ENTRANCE (BITUMINOUS SHOULDERS)

PREPARATION OF EXISTING SURFACE AND ANY EXCAVATION FOR ENTRANCES SHALL BE IN ACCORDANCE WITH ARTICLE 406.09 OF THE STANDARD OF SPECIFICATIONS.

TO BE USED: STA. 299+55 RT AND STA. 782+70 LT

| FILE NAME =                              | USER NAME = lavenderba        | DESIGNED - | REVISED - |  |  |
|------------------------------------------|-------------------------------|------------|-----------|--|--|
| c:\pw_work\pwidot\lavenderba\d0313676\78 | 344-shtg-roadwaydetails.dgn   | DRAWN -    | REVISED - |  |  |
| ,                                        | PLOT SCALE = 100.0000 ' / in. | CHECKED -  | REVISED - |  |  |
| Default                                  | PLOT DATE = 9/12/2012         | DATE -     | REVISED - |  |  |